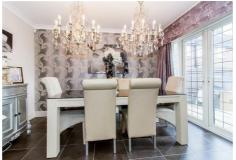

# Porch 7'3" x 4'1"

Living Room 24'2" x 14'3"

Cloakroom 6'4" x 4'11"

Kitchen/Family Room 20'9" x 18'8"

Separate Toilet 5'7" x 2'5"

Dining room 12'11" x 8'6"

Master Bedroom 12'5" x 11'2"

Ensuite Bathroom 8'11" x 8'4"