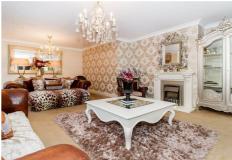

The current vendors has owned the property for 20 years and has extended both down and upstairs offering a large four bedroom house. The ground floor offers a 25ft lounge, cloakroom and fully integrated open plan kitchen/diner. The bespoke wooden kitchen is stunning, complete with island, butler sink and integrated appliances; a ceramic hob, double oven, dishwasher and free standing american fridge/freezer.