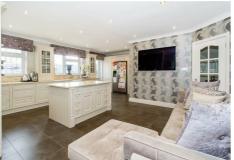

The current vendors has owned the property for 20 years and has extended both down and upstairs offering a large four bedroom house. The ground floor offers a 25ft lounge, cloakroom and fully integrated open plan kitchen/diner. The bespoke wooden kitchen is stunning, complete with island, butler sink and integrated appliances; a ceramic hob, double oven, dishwasher and free standing american fridge/freezer.