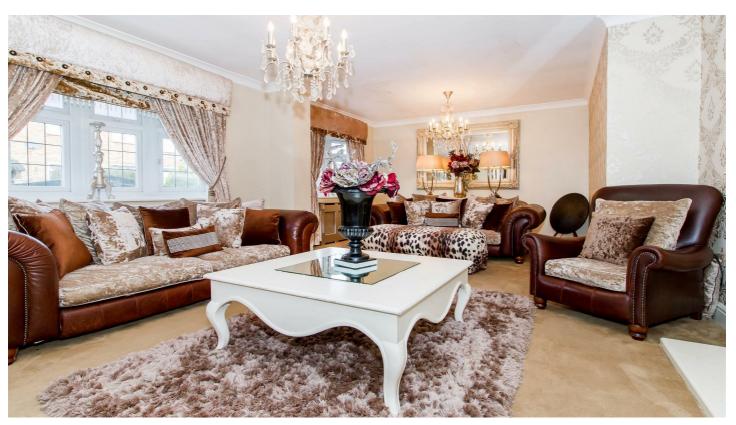

The current vendors has owned the property for 20 years and has extended both down and upstairs offering a large four bedroom house. The ground floor offers a 25ft lounge, cloakroom and fully integrated open plan kitchen/diner. The bespoke wooden kitchen is stunning, complete with island, butler sink and integrated appliances; a ceramic hob, double oven, dishwasher and free standing american fridge/freezer.

# Porch 7'3" x 4'1"

Living Room 24'2" x 14'3"

Cloakroom 6'4" x 4'11"

Kitchen/Family Room 20'9" x 18'8"

Separate Toilet 5'7" x 2'5"

Dining room 12'11" x 8'6"

Master Bedroom 12'5" x 11'2"

Ensuite Bathroom 8'11" x 8'4"