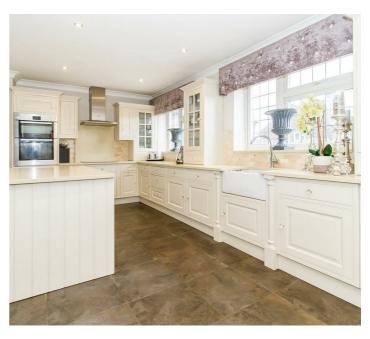

The current vendors has owned the property for 20 years and has extended both down and upstairs offering a large four bedroom house. The ground floor offers a 25ft lounge, cloakroom and fully integrated open plan kitchen/diner. The bespoke wooden kitchen is stunning, complete with island, butler sink and integrated appliances; a ceramic hob, double oven, dishwasher and free standing american fridge/freezer.

# Porch 7'3" x 4'1"

Living Room 24'2" x 14'3"

Cloakroom 6'4" x 4'11"

Kitchen/Family Room 20'9" x 18'8"

Separate Toilet 5'7" x 2'5"

Dining room 12'11" x 8'6"

Master Bedroom 12'5" x 11'2"

Ensuite Bathroom 8'11" x 8'4"