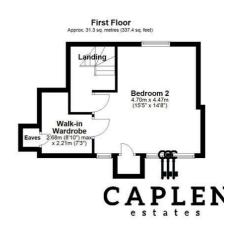

The first floor has four double bedrooms, a family bathroom and the master bedroom has an ensuite, the second floor has a further large bedroom and walk in wardrobe. The garden is low maintenance and fully paved and the property also benefits from a workshop. Call now to book a viewing with our sales team.

Bedroom Two 15'5" x 14'8"

Walk in Wardrobe 8'10" x 7'3"

Bedroom Three 12'5" x 9'5"

Bedroom Four 12'3" x 7'2"

Main Bathroom 6'6" x 6'6"

Separate Toilet

Garden 42'8" x 29'11"