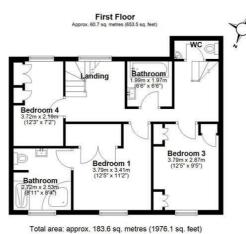

The first floor has four double bedrooms, a family bathroom and the master bedroom has an ensuite, the second floor has a further large bedroom and walk in wardrobe. The garden is low maintenance and fully paved and the property also benefits from a workshop. Call now to book a viewing with our sales team.

Bedroom Two 15'5" x 14'8"

Walk in Wardrobe 8'10" x 7'3"

Bedroom Three 12'5" x 9'5"

Bedroom Four 12'3" x 7'2"

Main Bathroom 6'6" x 6'6"

Separate Toilet

Garden 42'8" x 29'11"