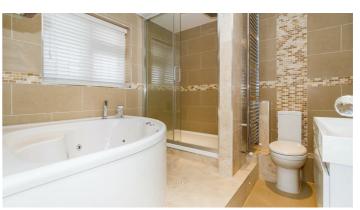

# Porch 7'3" x 4'1"

Living Room 24'2" x 14'3"

Cloakroom 6'4" x 4'11"

Kitchen/Family Room 20'9" x 18'8"

Separate Toilet 5'7" x 2'5"

Dining room 12'11" x 8'6"

Master Bedroom 12'5" x 11'2"

Ensuite Bathroom 8'11" x 8'4"