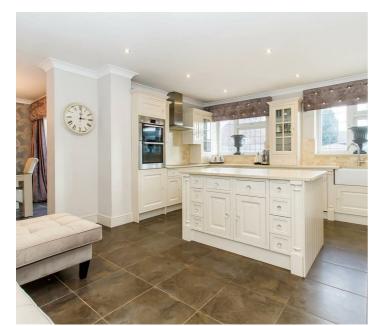

The current vendors has owned the property for 20 years and has extended both down and upstairs offering a large four bedroom house. The ground floor offers a 25ft lounge, cloakroom and fully integrated open plan kitchen/diner. The bespoke wooden kitchen is stunning, complete with island, butler sink and integrated appliances; a ceramic hob, double oven, dishwasher and free standing american fridge/freezer.

# Porch 7'3" x 4'1"

Living Room 24'2" x 14'3"

Cloakroom 6'4" x 4'11"

Kitchen/Family Room 20'9" x 18'8"

Separate Toilet 5'7" x 2'5"

Dining room 12'11" x 8'6"

Master Bedroom 12'5" x 11'2"

Ensuite Bathroom 8'11" x 8'4"