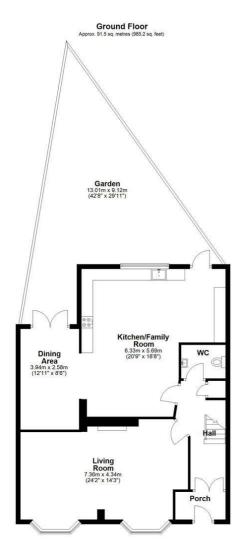

The current vendors has owned the property for 20 years and has extended both down and upstairs offering a large four bedroom house. The ground floor offers a 25ft lounge, cloakroom and fully integrated open plan kitchen/diner. The bespoke wooden kitchen is stunning, complete with island, butler sink and integrated appliances; a ceramic hob, double oven, dishwasher and free standing american fridge/freezer.

# Porch 7'3" x 4'1"

Living Room 24'2" x 14'3"

Cloakroom 6'4" x 4'11"

Kitchen/Family Room 20'9" x 18'8"

Separate Toilet 5'7" x 2'5"

Dining room 12'11" x 8'6"

Master Bedroom 12'5" x 11'2"

Ensuite Bathroom 8'11" x 8'4"