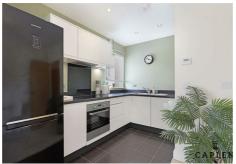

As you step inside, you are greeted by a larger than average entrance hall, offering ample storage and natural light, large open planned reception room, and kitchen perfect for relaxing after a long day. There are large double doors leading out onto the very private generously sized balcony, perfect for the sunny evenings.