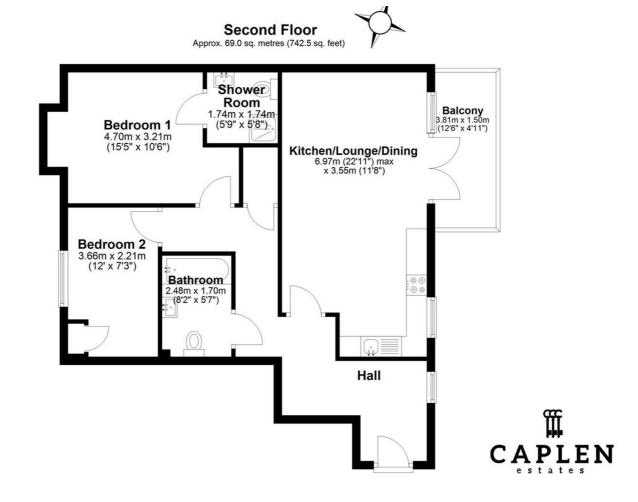

Lease 241 years remaining / Service Charge £1820.00pa / Ground Rent £500pa

Council Tax Band: C

Kitchen, Lounge & Dining  $22'11'' \times 11'8''$ 

Bedroom One 15'5" x 10'6"

Ensuite Shower Room 5'8" x 5'8"

Bedroom Two 15'5" x 10'6"

Bathroom 8'1" x 5'6"

Large Hallway

Balcony 12'5" x 4'11"