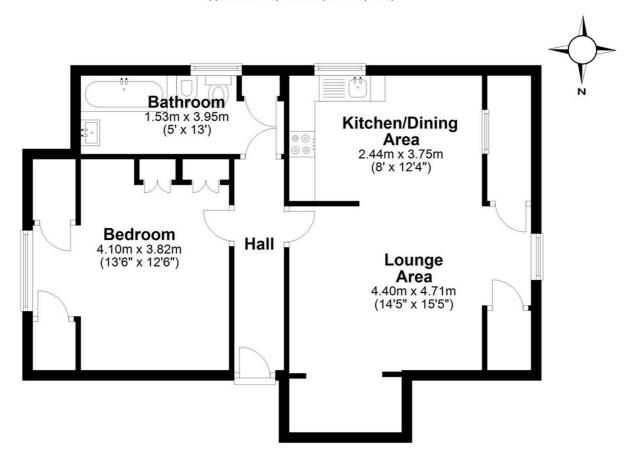

Council Tax Band: C

Kitchen Dining Area 8'0" x 12'4"

Lounge Area 14'5" x 15'5"

Bedroom 13'6" x 12'6"

Bathroom 5'0" x 13'0"

### Viewings

Viewings by appointment only. Call 0203 937 7733 to make an appointment.

Approx. 56.7 sq. metres (610.1 sq. feet)