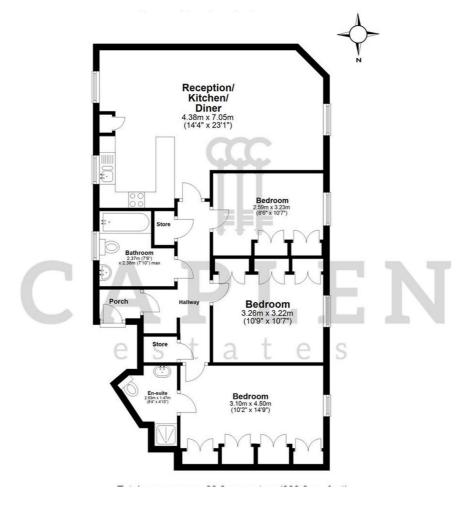

Lease length 975 years remaining / Ground Rent £145 / Service Charge £2754.

Council Tax Band: F

Reception, Kitchen and Dining  $4.38 \times 7.05 (14'4" \times 23'1")$ 

Bedroom One 3.10 x 4.50 (10'2" x 14'9")

Ensuite 2.53 x 1.47 (8'3" x 4'9")

Bedroom Two 3.26 x 3.22 (10'8" x 10'6")

Bedroom Three 2.59 x 3.23 (8'5" x 10'7")

Main Bathroom 2.37 x 2.38 (7'9" x 7'9")

Porch Area

Two Storage Cupboards