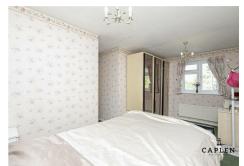

The welcoming porch leads into the hallway, which links to a large reception. The room offers plenty of space for a sofa suite as well as separate dining area, which overlooks the garden. The fitted kitchen has modern appliances and a door leading to the rear garden. On the ground floor you will also find a toilet and a garage. All bedrooms are on the first floor, along with two bathrooms. The property has double glazed windows, central gas heating and plenty of storage. The garden is a combination of a patio and lawn with mature plants. Please call our office to arrange a viewing.

#### Lounge 20'2" x 20'2"

Dining Area 9'5" x 19'1"

Kitchen 8'7" x 10'3"

Bedroom 1 15'10" x 12'8"

Ensuite Bathroom 5'10" x 6'4"

Bedroom 2 11'3" x 9'8"

Bedroom 3 8'4" x 10'3"

Bedroom 4 8'10" x 7'4"