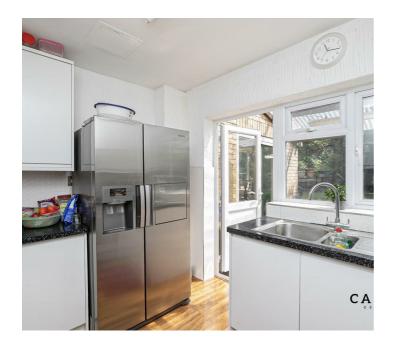

The welcoming porch leads into the hallway, which links to a large reception. The room offers plenty of space for a sofa suite as well as separate dining area, which overlooks the garden. The fitted kitchen has modern appliances and a door leading to the rear garden. On the ground floor you will also find a toilet and a garage. All bedrooms are on the first floor, along with two bathrooms. The property has double glazed windows, central gas heating and plenty of storage. The garden is a combination of a patio and lawn with mature plants. Please call our office to arrange a viewing.

#### Lounge 20'2" x 20'2"

Dining Area 9'5" x 19'1"

Kitchen 8'7" x 10'3"

Bedroom 1 15'10" x 12'8"

Ensuite Bathroom 5'10" x 6'4"

Bedroom 2 11'3" x 9'8"

Bedroom 3 8'4" x 10'3"

Bedroom 4 8'10" x 7'4"