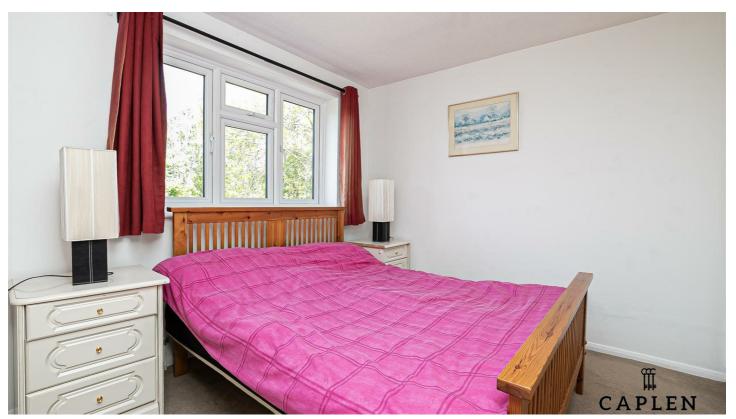

The welcoming porch leads into the hallway, which links to a large reception. The room offers plenty of space for a sofa suite as well as separate dining area, which overlooks the garden. The fitted kitchen has modern appliances and a door leading to the rear garden. On the ground floor you will also find a toilet and a garage. All bedrooms are on the first floor, along with two bathrooms. The property has double glazed windows, central gas heating and plenty of storage. The garden is a combination of a patio and lawn with mature plants. Please call our office to arrange a viewing.

#### Lounge 20'2" x 20'2"

Dining Area 9'5" x 19'1"

Kitchen 8'7" x 10'3"

Bedroom 1 15'10" x 12'8"

Ensuite Bathroom 5'10" x 6'4"

Bedroom 2 11'3" x 9'8"

Bedroom 3 8'4" x 10'3"

Bedroom 4 8'10" x 7'4"