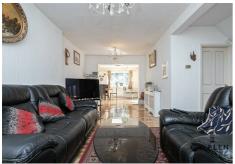

The welcoming porch leads into the hallway, which links to a large reception. The room offers plenty of space for a sofa suite as well as separate dining area, which overlooks the garden. The fitted kitchen has modern appliances and a door leading to the rear garden. On the ground floor you will also find a toilet and a garage. All bedrooms are on the first floor, along with two bathrooms. The property has double glazed windows, central gas heating and plenty of storage. The garden is a combination of a patio and lawn with mature plants. Please call our office to arrange a viewing.

#### Lounge 20'2" x 20'2"

Dining Area 9'5" x 19'1"

Kitchen 8'7" x 10'3"

Bedroom 1 15'10" x 12'8"

Ensuite Bathroom 5'10" x 6'4"

Bedroom 2 11'3" x 9'8"

Bedroom 3 8'4" x 10'3"

Bedroom 4 8'10" x 7'4"