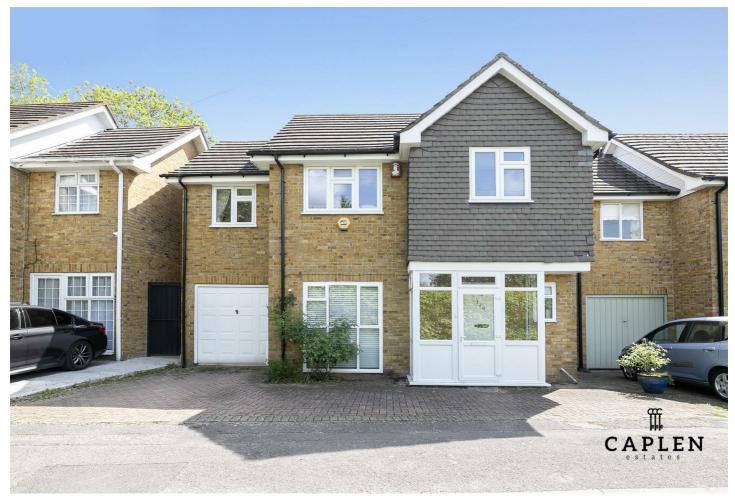

### Roding Lane South, Ilford, IG4 5PR

Guide Price of £650,000 to £700,000.

Caplen Estates is pleased to present to the market this detached four bedroom house with a garage, offered CHAIN FREE.

This well-presented family home is situated in Roding Lane South, Redbridge and is close to Beal High School and Redbridge Primary School. The property is a short walk from Redbridge Station and offers easy access to A12, A406 & M11. The house is close to River Roding walking paths and local shops and amenities.

The welcoming porch leads into the hallway, which links to a large reception. The room offers plenty of space for a sofa suite as well as separate dining area, which overlooks the garden. The fitted kitchen has modern appliances and a door leading to the rear garden. On the ground floor you will also find a toilet and a garage. All bedrooms are on the first floor, along with two bathrooms. The property has double glazed windows, central gas heating and plenty of storage. The garden is a combination of a patio and lawn with mature plants. Please call our office to arrange a viewing.