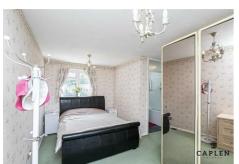

The welcoming porch leads into the hallway, which links to a large reception. The room offers plenty of space for a sofa suite as well as separate dining area, which overlooks the garden. The fitted kitchen has modern appliances and a door leading to the rear garden. On the ground floor you will also find a toilet and a garage. All bedrooms are on the first floor, along with two bathrooms. The property has double glazed windows, central gas heating and plenty of storage. The garden is a combination of a patio and lawn with mature plants. Please call our office to arrange a viewing.

#### Lounge 20'2" x 20'2"

Dining Area 9'5" x 19'1"

Kitchen 8'7" x 10'3"

Bedroom 1 15'10" x 12'8"

Ensuite Bathroom 5'10" x 6'4"

Bedroom 2 11'3" x 9'8"

Bedroom 3 8'4" x 10'3"

Bedroom 4 8'10" x 7'4"