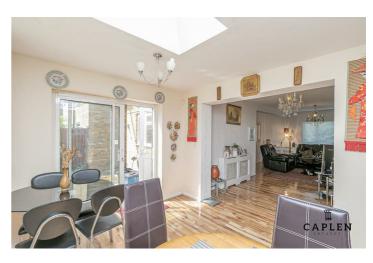

The welcoming porch leads into the hallway, which links to a large reception. The room offers plenty of space for a sofa suite as well as separate dining area, which overlooks the garden. The fitted kitchen has modern appliances and a door leading to the rear garden. On the ground floor you will also find a toilet and a garage. All bedrooms are on the first floor, along with two bathrooms. The property has double glazed windows, central gas heating and plenty of storage. The garden is a combination of a patio and lawn with mature plants. Please call our office to arrange a viewing.

#### Lounge 20'2" x 20'2"

Dining Area 9'5" x 19'1"

Kitchen 8'7" x 10'3"

Bedroom 1 15'10" x 12'8"

Ensuite Bathroom 5'10" x 6'4"

Bedroom 2 11'3" x 9'8"

Bedroom 3 8'4" x 10'3"

Bedroom 4 8'10" x 7'4"