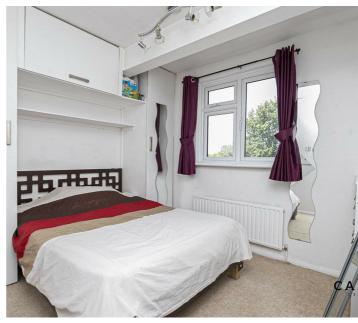

The welcoming porch leads into the hallway, which links to a large reception. The room offers plenty of space for a sofa suite as well as separate dining area, which overlooks the garden. The fitted kitchen has modern appliances and a door leading to the rear garden. On the ground floor you will also find a toilet and a garage. All bedrooms are on the first floor, along with two bathrooms. The property has double glazed windows, central gas heating and plenty of storage. The garden is a combination of a patio and lawn with mature plants. Please call our office to arrange a viewing.

#### Lounge 20'2" x 20'2"

Dining Area 9'5" x 19'1"

Kitchen 8'7" x 10'3"

Bedroom 1 15'10" x 12'8"

Ensuite Bathroom 5'10" x 6'4"

Bedroom 2 11'3" x 9'8"

Bedroom 3 8'4" x 10'3"

Bedroom 4 8'10" x 7'4"