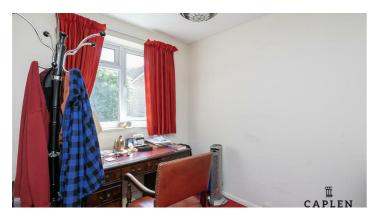

The welcoming porch leads into the hallway, which links to a large reception. The room offers plenty of space for a sofa suite as well as separate dining area, which overlooks the garden. The fitted kitchen has modern appliances and a door leading to the rear garden. On the ground floor you will also find a toilet and a garage. All bedrooms are on the first floor, along with two bathrooms. The property has double glazed windows, central gas heating and plenty of storage. The garden is a combination of a patio and lawn with mature plants. Please call our office to arrange a viewing.

#### Lounge 20'2" x 20'2"

Dining Area 9'5" x 19'1"

Kitchen 8'7" x 10'3"

Bedroom 1 15'10" x 12'8"

Ensuite Bathroom 5'10" x 6'4"

Bedroom 2 11'3" x 9'8"

Bedroom 3 8'4" x 10'3"

Bedroom 4 8'10" x 7'4"