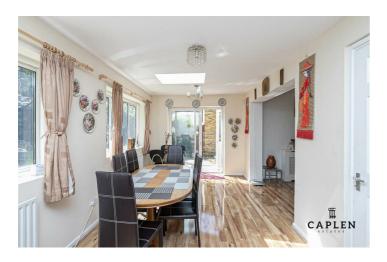

The welcoming porch leads into the hallway, which links to a large reception. The room offers plenty of space for a sofa suite as well as separate dining area, which overlooks the garden. The fitted kitchen has modern appliances and a door leading to the rear garden. On the ground floor you will also find a toilet and a garage. All bedrooms are on the first floor, along with two bathrooms. The property has double glazed windows, central gas heating and plenty of storage. The garden is a combination of a patio and lawn with mature plants. Please call our office to arrange a viewing.

#### Lounge 20'2" x 20'2"

Dining Area 9'5" x 19'1"

Kitchen 8'7" x 10'3"

Bedroom 1 15'10" x 12'8"

Ensuite Bathroom 5'10" x 6'4"

Bedroom 2 11'3" x 9'8"

Bedroom 3 8'4" x 10'3"

Bedroom 4 8'10" x 7'4"