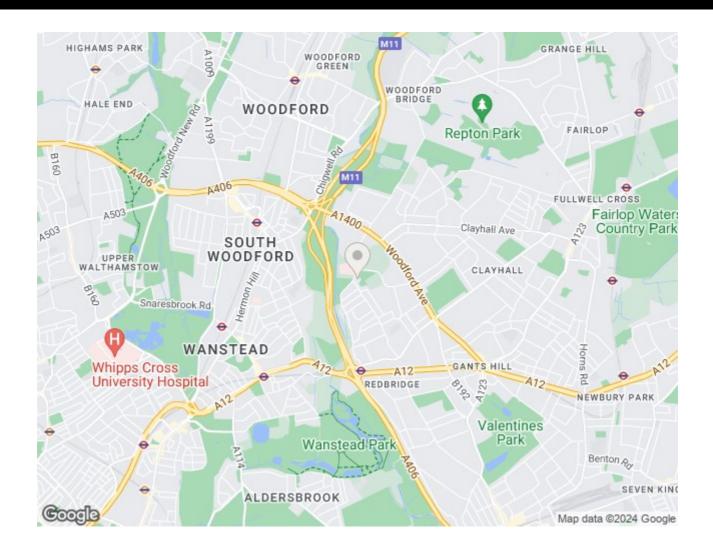

### Roding Lane South, Ilford, IG4 5PR

Guide Price of £650,000 to £700,000.

Caplen Estates is pleased to present to the market this detached four bedroom house with a garage, offered CHAIN FREE.

This well-presented family home is situated in Roding Lane South, Redbridge and is close to Beal High School and Redbridge Primary School. The property is a short walk from Redbridge Station and offers easy access to A12, A406 & M11. The house is close to River Roding walking paths and local shops and amenities.