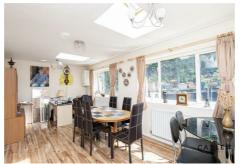

The welcoming porch leads into the hallway, which links to a large reception. The room offers plenty of space for a sofa suite as well as separate dining area, which overlooks the garden. The fitted kitchen has modern appliances and a door leading to the rear garden. On the ground floor you will also find a toilet and a garage. All bedrooms are on the first floor, along with two bathrooms. The property has double glazed windows, central gas heating and plenty of storage. The garden is a combination of a patio and lawn with mature plants. Please call our office to arrange a viewing.

#### Lounge 20'2" x 20'2"

Dining Area 9'5" x 19'1"

Kitchen 8'7" x 10'3"

Bedroom 1 15'10" x 12'8"

Ensuite Bathroom 5'10" x 6'4"

Bedroom 2 11'3" x 9'8"

Bedroom 3 8'4" x 10'3"

Bedroom 4 8'10" x 7'4"