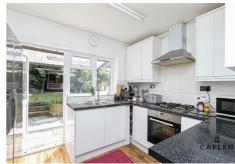

The welcoming porch leads into the hallway, which links to a large reception. The room offers plenty of space for a sofa suite as well as separate dining area, which overlooks the garden. The fitted kitchen has modern appliances and a door leading to the rear garden. On the ground floor you will also find a toilet and a garage. All bedrooms are on the first floor, along with two bathrooms. The property has double glazed windows, central gas heating and plenty of storage. The garden is a combination of a patio and lawn with mature plants. Please call our office to arrange a viewing.

#### Lounge 20'2" x 20'2"

Dining Area 9'5" x 19'1"

Kitchen 8'7" x 10'3"

Bedroom 1 15'10" x 12'8"

Ensuite Bathroom 5'10" x 6'4"

Bedroom 2 11'3" x 9'8"

Bedroom 3 8'4" x 10'3"

Bedroom 4 8'10" x 7'4"