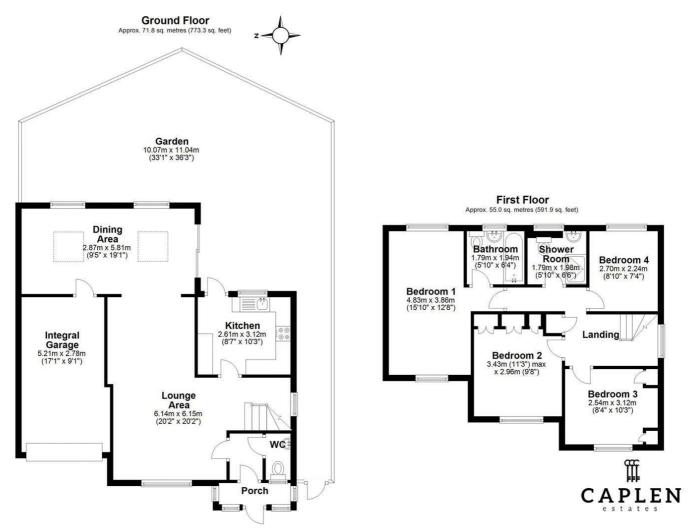

#### Lounge 20'2" x 20'2"

Dining Area 9'5" x 19'1"

Kitchen 8'7" x 10'3"

Bedroom 1 15'10" x 12'8"

Ensuite Bathroom 5'10" x 6'4"

Bedroom 2 11'3" x 9'8"

Bedroom 3 8'4" x 10'3"

Bedroom 4 8'10" x 7'4"

Shower Room 5'10" x 6'6"

Garage 17'1" x 9'1"

Garden 33'1" x 36'3"