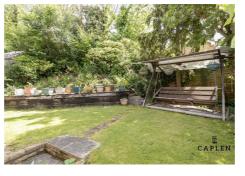

The welcoming porch leads into the hallway, which links to a large reception. The room offers plenty of space for a sofa suite as well as separate dining area, which overlooks the garden. The fitted kitchen has modern appliances and a door leading to the rear garden. On the ground floor you will also find a toilet and a garage. All bedrooms are on the first floor, along with two bathrooms. The property has double glazed windows, central gas heating and plenty of storage. The garden is a combination of a patio and lawn with mature plants. Please call our office to arrange a viewing.