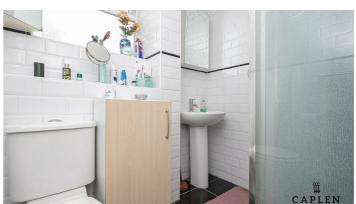

The welcoming porch leads into the hallway, which links to a large reception. The room offers plenty of space for a sofa suite as well as separate dining area, which overlooks the garden. The fitted kitchen has modern appliances and a door leading to the rear garden. On the ground floor you will also find a toilet and a garage. All bedrooms are on the first floor, along with two bathrooms. The property has double glazed windows, central gas heating and plenty of storage. The garden is a combination of a patio and lawn with mature plants. Please call our office to arrange a viewing.

Shower Room 5'10" x 6'6"

Garage 17'1" x 9'1"

Garden 33'1" x 36'3"