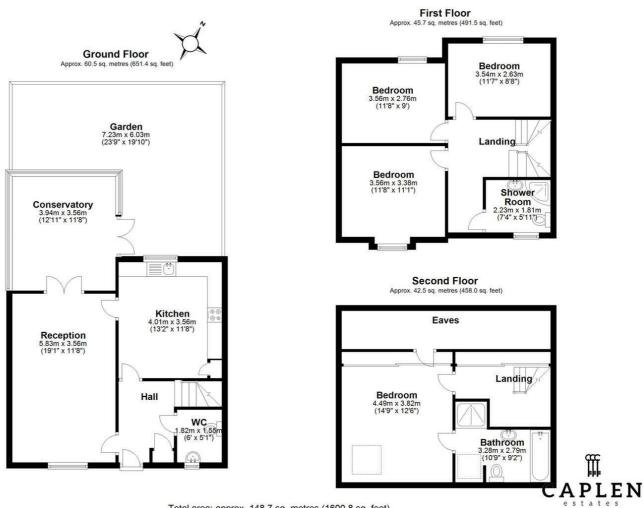

The property is located within catchment for good local schools and is within walking distance to local shops and amenities and excellent transport and road links.

Council Tax Band: F

Reception Room 19'1" x 11'8"

Kitchen 13'1" x 11'8"

Conservatory 12'11" x 11'8"

Downstairs WC 5'11" x 5'1"

Bedroom 1 14'8" x 12'6"

Ensuite Bathroom 10'9" x 9'1"

Bedroom 2` 11'8" x 11'1"

Bedroom 3 11'8" x 9'0"

Bedroom 4 11'7" x 8'7"

Shower Room 7'3" x 5'11"

Garden 23'8" x 19'9"

Total area: approx. 148.7 sq. metres (1600.8 sq. feet)

Council Tax Band