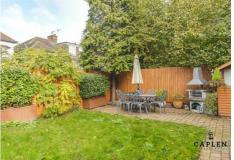

Parking has space for three vehicles. Step outside to discover a garden perfect for enjoying outdoor activities or simply basking in the sunshine. Whether you have green fingers or simply enjoy al fresco dining, this garden offers endless possibilities.

Shower Room 7'3" x 5'11"

Garden 23'8" x 19'9"

Total area: approx. 148.7 sq. metres (1600.8 sq. feet)

Council Tax Band