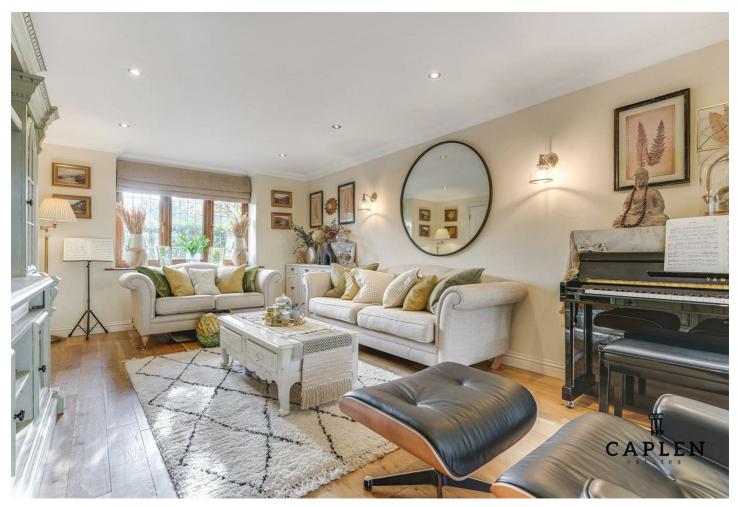

As you step inside, you are greeted by a bright and inviting reception room, ideal for entertaining guests or relaxing with family. The integrated kitchen is a chef's dream, with a range of modern units and integrated appliances.

The property is located within catchment for good local schools and is within walking distance to local shops and amenities and excellent transport and road links.

Council Tax Band: F

Reception Room 19'1" x 11'8"