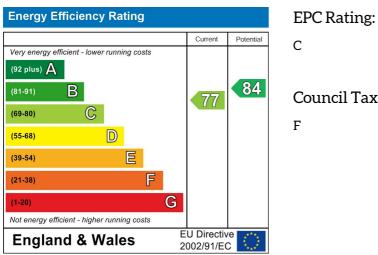

The property is located within catchment for good local schools and is within walking distance to local shops and amenities and excellent transport and road links.

Council Tax Band: F

Reception Room 19'1" x 11'8"

Shower Room 7'3" x 5'11"

Garden 23'8" x 19'9"

Total area: approx. 148.7 sq. metres (1600.8 sq. feet)

Council Tax Band