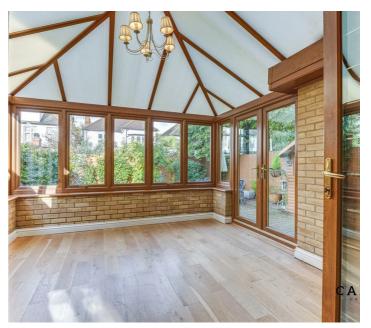

Parking has space for three vehicles. Step outside to discover a garden perfect for enjoying outdoor activities or simply basking in the sunshine. Whether you have green fingers or simply enjoy al fresco dining, this garden offers endless possibilities.

Kitchen 13'1" x 11'8"

Conservatory 12'11" x 11'8"

Downstairs WC 5'11" x 5'1"

Bedroom 1 14'8" x 12'6"

Ensuite Bathroom 10'9" x 9'1"

Bedroom 2` 11'8" x 11'1"

Bedroom 3 11'8" x 9'0"

Bedroom 4 11'7" x 8'7"