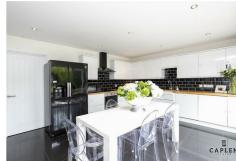

The ground floor offers a reception room with feature fireplace, WC and open plan kitchen/diner to the rear. The kitchen offers a range of fitted units and integrated appliances, double doors leading to the low maintenance garden and shed to the rear.