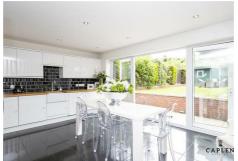

The ground floor offers a reception room with feature fireplace, WC and open plan kitchen/diner to the rear. The kitchen offers a range of fitted units and integrated appliances, double doors leading to the low maintenance garden and shed to the rear.