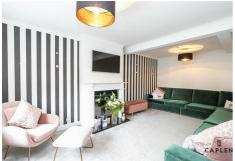

The ground floor offers a reception room with feature fireplace, WC and open plan kitchen/diner to the rear. The kitchen offers a range of fitted units and integrated appliances, double doors leading to the low maintenance garden and shed to the rear.