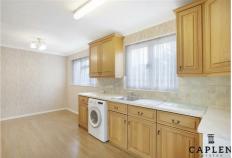

As you step inside, you'll be greeted by a cosy reception room perfect for relaxing evenings. The open plan kitchen and dining area offer a wonderful space for entertaining guests or enjoying family meals together.

Council Tax Band: C

Living Room 13'7" x 11'6"

Kitchen/Dining Room 17'10" x 10'6"

Bedroom One 15'2" x 11'2"

Bedroom Two 11'2" x 10'1"

Bedroom Three 8'7" x 7'11"

Bathroom 5'6" x 5'0"

Separate WC