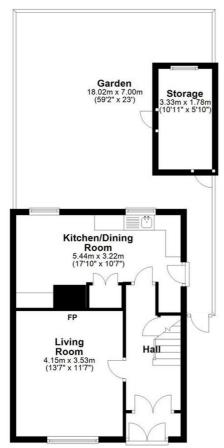

Council Tax Band: C

Living Room 13'7" x 11'6"

Kitchen/Dining Room 17'10" x 10'6"

Bedroom One 15'2" x 11'2"

Bedroom Two 11'2" x 10'1"

Bedroom Three 8'7" x 7'11"

Bathroom 5'6" x 5'0"

Separate WC

Storage 10'11" x 5'10"

Garden 59'1" x 22'11"