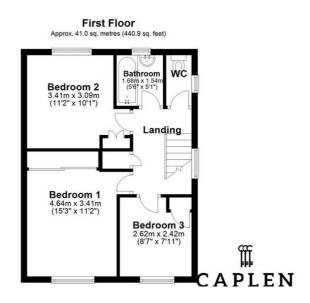

This property not only boasts three bedrooms, one main bathroom and a separate WC, but also provides the opportunity to extend further - subject to planning permission, allowing you to tailor the space to your liking.

Council Tax Band: C

Living Room 13'7" x 11'6"

Kitchen/Dining Room 17'10" x 10'6"

Bedroom One 15'2" x 11'2"

Bedroom Two 11'2" x 10'1"

Bedroom Three 8'7" x 7'11"

Bathroom 5'6" x 5'0"

Separate WC