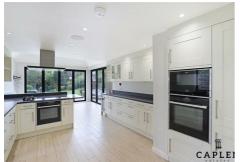

Entering this stylish property you a met by a large entrance hall giving access to a large through lounge with interconnecting doors. Off the main reception you also have a further reception room with views over the picturesque garden. The kitchen/dining room is bright with skylight windows and bi fold doors over looking the rear garden. The bespoke fitted kitchen offers ample storage, fitted appliances and access to a utility room.