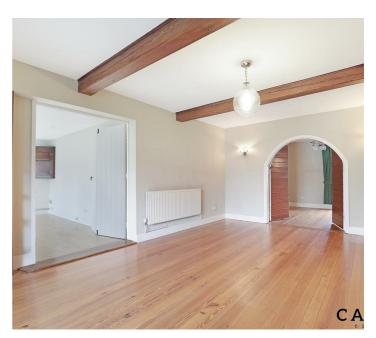

Entering this stylish property you a met by a large entrance hall giving access to a large through lounge with interconnecting doors. Off the main reception you also have a further reception room with views over the picturesque garden. The kitchen/dining room is bright with skylight windows and bi fold doors over looking the rear garden. The bespoke fitted kitchen offers ample storage, fitted appliances and access to a utility room.