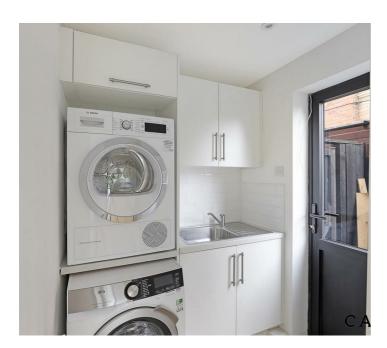

Entering this stylish property you a met by a large entrance hall giving access to a large through lounge with interconnecting doors. Off the main reception you also have a further reception room with views over the picturesque garden. The kitchen/dining room is bright with skylight windows and bi fold doors over looking the rear garden. The bespoke fitted kitchen offers ample storage, fitted appliances and access to a utility room.