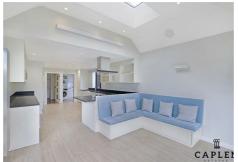

Entering this stylish property you a met by a large entrance hall giving access to a large through lounge with interconnecting doors. Off the main reception you also have a further reception room with views over the picturesque garden. The kitchen/dining room is bright with skylight windows and bi fold doors over looking the rear garden. The bespoke fitted kitchen offers ample storage, fitted appliances and access to a utility room.