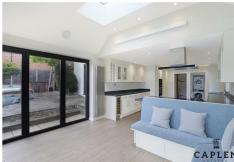

Entering this stylish property you a met by a large entrance hall giving access to a large through lounge with interconnecting doors. Off the main reception you also have a further reception room with views over the picturesque garden. The kitchen/dining room is bright with skylight windows and bi fold doors over looking the rear garden. The bespoke fitted kitchen offers ample storage, fitted appliances and access to a utility room.

The upstairs landing gives access to three double bedrooms all with fitted wardrobes and the main bedroom including a walk in wardrobe and en suite shower room. There is a further single bedroom and fully tiled family bathroom with separate shower. Additionally there is an integral garage, ground floor shower room which is ideal for use after a dip in the outside pool. The south facing rear garden is ideal for summer evening with a large patio for alfresco dining, mature lawn, shrubs and storage. Call our lettings team on 0203 937 7733 to arrange a viewing. Holding Deposit £980.77 Security Deposit £4903.85