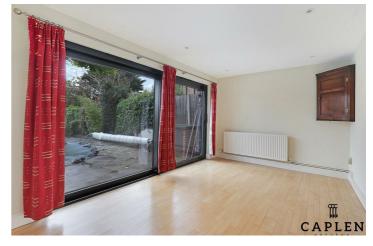

Entering this stylish property you a met by a large entrance hall giving access to a large through lounge with interconnecting doors. Off the main reception you also have a further reception room with views over the picturesque garden. The kitchen/dining room is bright with skylight windows and bi fold doors over looking the rear garden. The bespoke fitted kitchen offers ample storage, fitted appliances and access to a utility room.