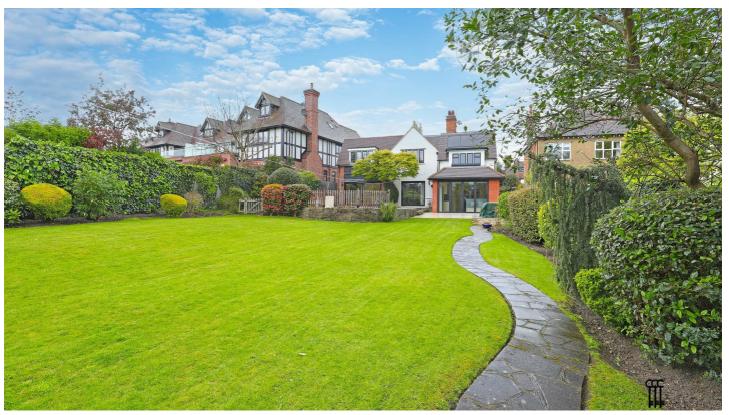

The upstairs landing gives access to three double bedrooms all with fitted wardrobes and the main bedroom including a walk in wardrobe and en suite shower room. There is a further single bedroom and fully tiled family bathroom with separate shower. Additionally there is an integral garage, ground floor shower room which is ideal for use after a dip in the outside pool. The south facing rear garden is ideal for summer evening with a large patio for alfresco dining, mature lawn, shrubs and storage. Call our lettings team on 0203 937 7733 to arrange a viewing. Holding Deposit £980.77 Security Deposit £4903.85