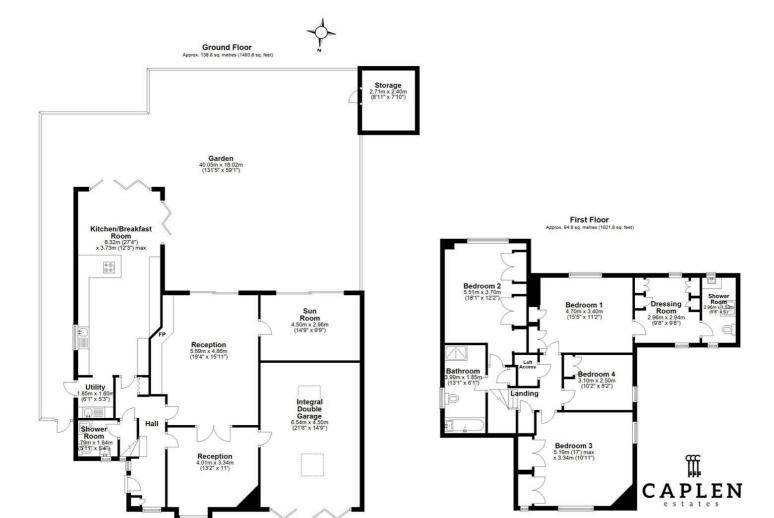

Entering this stylish property you a met by a large entrance hall giving access to a large through lounge with interconnecting doors. Off the main reception you also have a further reception room with views over the picturesque garden. The kitchen/dining room is bright with skylight windows and bi fold doors over looking the rear garden. The bespoke fitted kitchen offers ample storage, fitted appliances and access to a utility room.

The upstairs landing gives access to three double bedrooms all with fitted wardrobes and the main bedroom including a walk in wardrobe and en suite shower room. There is a further single bedroom and fully tiled family bathroom with separate shower. Additionally there is an integral garage, ground floor shower room which is ideal for use after a dip in the outside pool. The south facing rear garden is ideal for summer evening with a large patio for alfresco dining, mature lawn, shrubs and storage. Call our lettings team on 0203 937 7733 to arrange a viewing. Holding Deposit £980.77 Security Deposit £4903.85

Council Tax Band: G

Total area: approx. 233.7 sq. metres (2515.6 sq. feet)