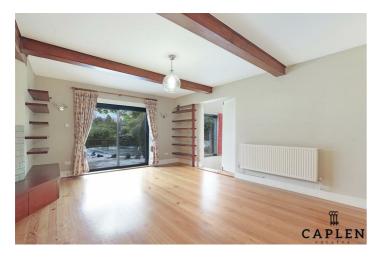

Entering this stylish property you a met by a large entrance hall giving access to a large through lounge with interconnecting doors. Off the main reception you also have a further reception room with views over the picturesque garden. The kitchen/dining room is bright with skylight windows and bi fold doors over looking the rear garden. The bespoke fitted kitchen offers ample storage, fitted appliances and access to a utility room.