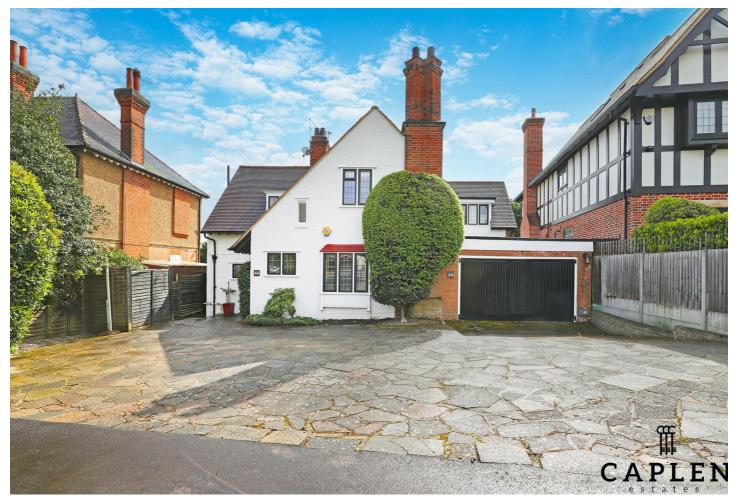

## Roebuck Lane, Buckhurst Hill, IG9 5QX

Caplen Estates welcomes to the rental market this four bedroom detached house, situated within one of Buckhurst Hills, prime roads, Roebuck Lane. This spacious property is offered unfurnished and is available to rent ASAP.

Entering this stylish property you a met by a large entrance hall giving access to a large through lounge with interconnecting doors. Off the main reception you also have a further reception room with views over the picturesque garden. The kitchen/dining room is bright with skylight windows and bi fold doors over looking the rear garden. The bespoke fitted kitchen offers ample storage, fitted appliances and access to a utility room.