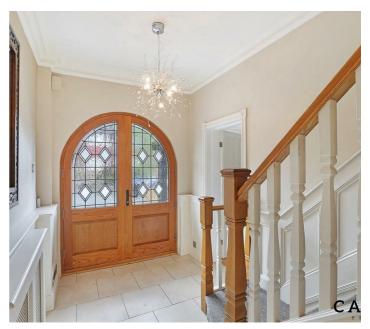

Upon entering the property you are greeted by a spacious entrance where you can access one of three reception rooms. The kitchen-diner to the rear has stunning walnut cabinets, integrated appliances and a centre island, space for a range cooker and an American fridge/freezer. This is a true entertaining space. The ground floor also has a utility room.