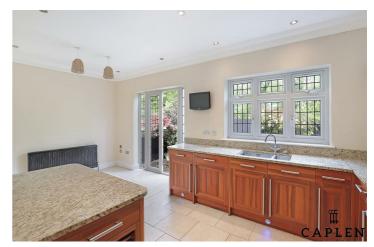

Upon entering the property you are greeted by a spacious entrance where you can access one of three reception rooms. The kitchen-diner to the rear has stunning walnut cabinets, integrated appliances and a centre island, space for a range cooker and an American fridge/freezer. This is a true entertaining space. The ground floor also has a utility room.