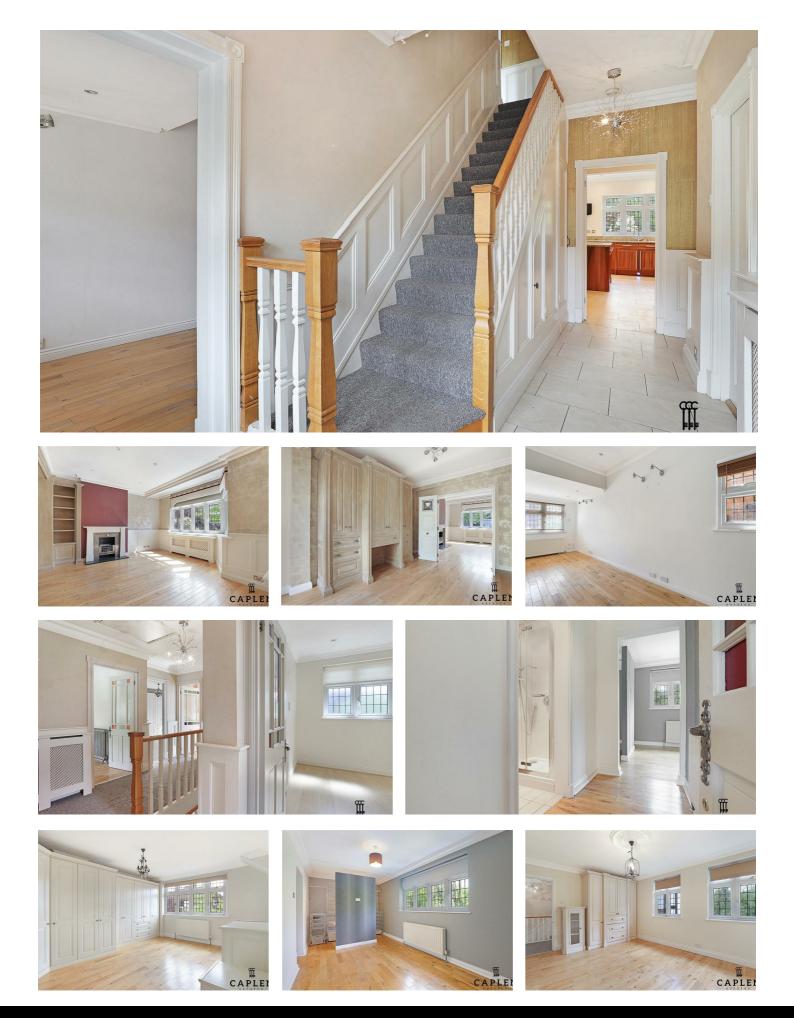

The first floor boasts five double bedrooms. Bedroom one offers fully fitted wardrobes. There is a family bathroom and a further shower room.

Externally, the property offers a mature landscaped garden which is very secluded, side access and off street parking. This property offers a generous 2043sq ft of living space to enjoy.