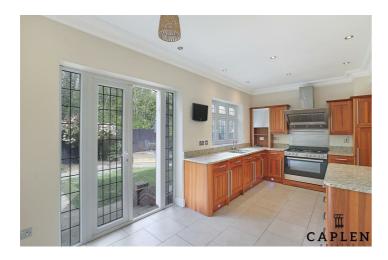

Upon entering the property you are greeted by a spacious entrance where you can access one of three reception rooms. The kitchen-diner to the rear has stunning walnut cabinets, integrated appliances and a centre island, space for a range cooker and an American fridge/freezer. This is a true entertaining space. The ground floor also has a utility room.