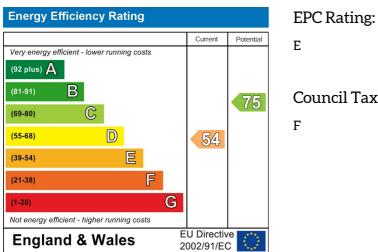

Council Tax Band: F

Reception 1 15'1" x 14'10"

Reception 2 14'2" x 11'9"

Reception 3 19'6" x 7'4"

Kitchen/Breakfast Room 19'10" x 19'0"

Utility Room 10'9" x 7'8"

**Downstairs WC** 

Bedroom 1 19'0" x 8'10"

Council Tax Band