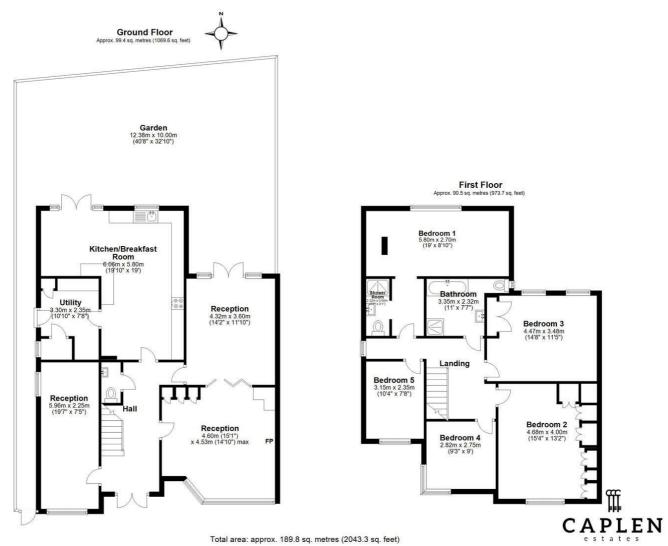

Council Tax Band: F

Reception 1 15'1" x 14'10"

Reception 2 14'2" x 11'9"

Reception 3 19'6" x 7'4"

Kitchen/Breakfast Room 19'10" x 19'0"

Utility Room 10'9" x 7'8"

**Downstairs WC** 

Bedroom 1 19'0" x 8'10"

Ensuite Shower Room 7'7" x 3'1"

Bedroom 2 15'4" x 13'1"

Bedroom 3 14'7" x 11'5"

Bedroom 4 9'3" x 9'0"

Bedroom 5 10'4" x 7'8"

Family Bathroom 10'11" x 7'7"

Garden 40'11" x 32'9"

Total area: approx. 189.8 sq. metres (2043.3 sq. feet)