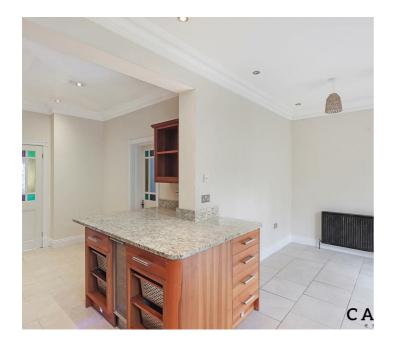

Upon entering the property you are greeted by a spacious entrance where you can access one of three reception rooms. The kitchen-diner to the rear has stunning walnut cabinets, integrated appliances and a centre island, space for a range cooker and an American fridge/freezer. This is a true entertaining space. The ground floor also has a utility room.