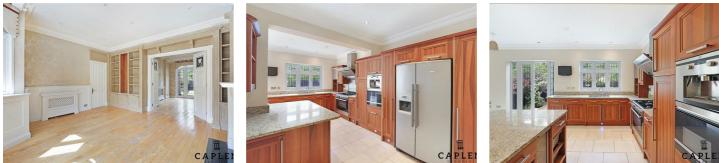

Upon entering the property you are greeted by a spacious entrance where you can access one of three reception rooms. The kitchen-diner to the rear has stunning walnut cabinets, integrated appliances and a centre island, space for a range cooker and an American fridge/freezer. This is a true entertaining space. The ground floor also has a utility room.