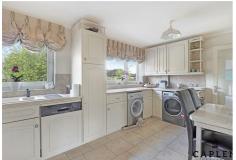

This town house has been wonderfully renovated creating throughout. Upon entering, you are greeted by a sitting room/study which could be converted into a bedroom, a stylish shower room and WC, storage and access to the rear garden. The first floor offers a fully open plan living space with a lounge diner and kitchen/breakfast room. The kitchen has a range of units and space for appliances. With double aspect windows this floor is bright and airy. The second floor boasts three bedrooms and a family bathroom, perfect for many types of buyers.