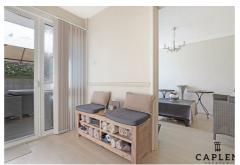

# Study/Sitting Area 11'6" x 8'10"

Kitchen

Bedroom 1 15'2" x 8'10"

Bedroom 2 14'6" x 8'11"

Bedroom 3 8'11" x 6'10"

Bathroom 8'11" x 6'7"

Ground Floor Shower Room 9'5" x 2'7"

Ground Floor Storage Room 1 12'5" x 8'10"