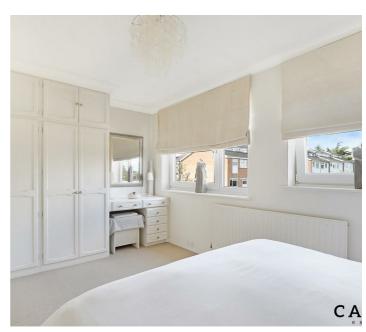

This town house has been wonderfully renovated creating throughout. Upon entering, you are greeted by a sitting room/study which could be converted into a bedroom, a stylish shower room and WC, storage and access to the rear garden. The first floor offers a fully open plan living space with a lounge diner and kitchen/breakfast room. The kitchen has a range of units and space for appliances. With double aspect windows this floor is bright and airy. The second floor boasts three bedrooms and a family bathroom, perfect for many types of buyers.

# Study/Sitting Area 11'6" x 8'10"

Kitchen

Bedroom 1 15'2" x 8'10"

Bedroom 2 14'6" x 8'11"

Bedroom 3 8'11" x 6'10"

Bathroom 8'11" x 6'7"

Ground Floor Shower Room 9'5" x 2'7"

Ground Floor Storage Room 1 12'5" x 8'10"