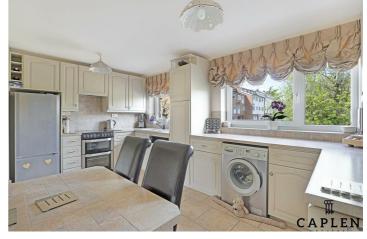

This town house has been wonderfully renovated creating throughout. Upon entering, you are greeted by a sitting room/study which could be converted into a bedroom, a stylish shower room and WC, storage and access to the rear garden. The first floor offers a fully open plan living space with a lounge diner and kitchen/breakfast room. The kitchen has a range of units and space for appliances. With double aspect windows this floor is bright and airy. The second floor boasts three bedrooms and a family bathroom, perfect for many types of buyers.