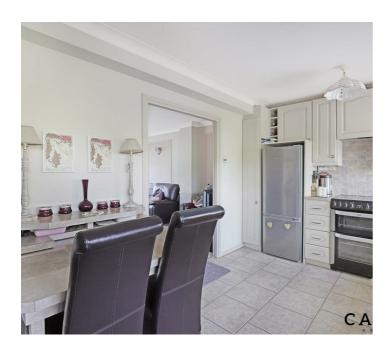

This town house has been wonderfully renovated creating throughout. Upon entering, you are greeted by a sitting room/study which could be converted into a bedroom, a stylish shower room and WC, storage and access to the rear garden. The first floor offers a fully open plan living space with a lounge diner and kitchen/breakfast room. The kitchen has a range of units and space for appliances. With double aspect windows this floor is bright and airy. The second floor boasts three bedrooms and a family bathroom, perfect for many types of buyers.