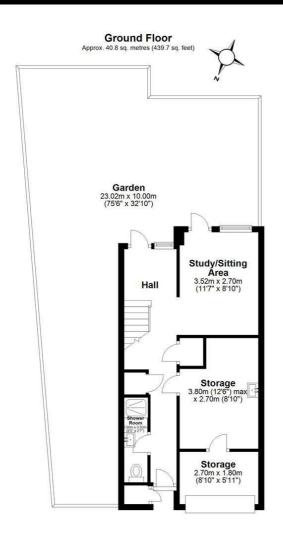

# Study/Sitting Area 11'6" x 8'10"

Kitchen

Bedroom 1 15'2" x 8'10"

Bedroom 2 14'6" x 8'11"

Bedroom 3 8'11" x 6'10"

Bathroom 8'11" x 6'7"

Ground Floor Shower Room 9'5" x 2'7"

Ground Floor Storage Room 1 12'5" x 8'10"

Ground Floor Storage Room 2 8'10" x 5'10"

South-East Facing Rear Garden 75'6" x 32'9"

Total area: approx. 128.4 sq. metres (1382.0 sq. feet)