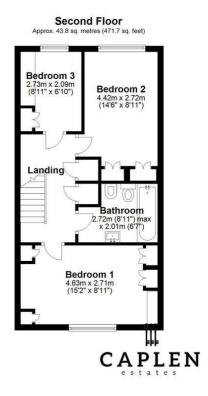

# Study/Sitting Area 11'6" x 8'10"

Kitchen

Bedroom 1 15'2" x 8'10"

Bedroom 2 14'6" x 8'11"

Bedroom 3 8'11" x 6'10"

Bathroom 8'11" x 6'7"

Ground Floor Shower Room 9'5" x 2'7"

Ground Floor Storage Room 1 12'5" x 8'10"

Ground Floor Storage Room 2 8'10" x 5'10"

South-East Facing Rear Garden 75'6" x 32'9"

Total area: approx. 128.4 sq. metres (1382.0 sq. feet)