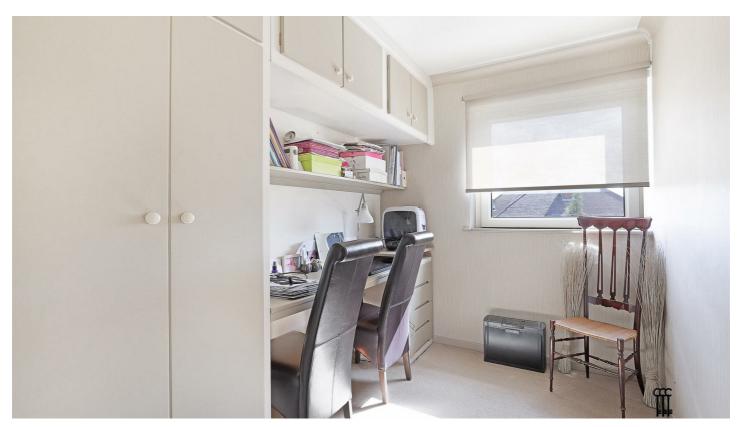

This town house has been wonderfully renovated creating throughout. Upon entering, you are greeted by a sitting room/study which could be converted into a bedroom, a stylish shower room and WC, storage and access to the rear garden. The first floor offers a fully open plan living space with a lounge diner and kitchen/breakfast room. The kitchen has a range of units and space for appliances. With double aspect windows this floor is bright and airy. The second floor boasts three bedrooms and a family bathroom, perfect for many types of buyers.

# Study/Sitting Area 11'6" x 8'10"

Kitchen

Bedroom 1 15'2" x 8'10"

Bedroom 2 14'6" x 8'11"

Bedroom 3 8'11" x 6'10"

Bathroom 8'11" x 6'7"

Ground Floor Shower Room 9'5" x 2'7"

Ground Floor Storage Room 1 12'5" x 8'10"