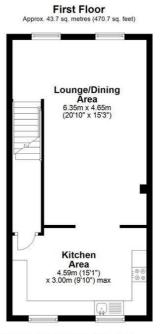

## Lounge/Dining Area 20'9" x 15'3"

# Study/Sitting Area 11'6" x 8'10"

Kitchen

Bedroom 1 15'2" x 8'10"

Bedroom 2 14'6" x 8'11"

Bedroom 3 8'11" x 6'10"

Bathroom 8'11" x 6'7"

Ground Floor Shower Room 9'5" x 2'7"

Ground Floor Storage Room 1 12'5" x 8'10"