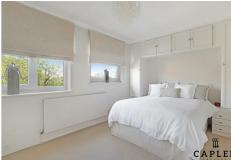

# Study/Sitting Area 11'6" x 8'10"

Kitchen

Bedroom 1 15'2" x 8'10"

Bedroom 2 14'6" x 8'11"

Bedroom 3 8'11" x 6'10"

Bathroom 8'11" x 6'7"

Ground Floor Shower Room 9'5" x 2'7"

Ground Floor Storage Room 1 12'5" x 8'10"