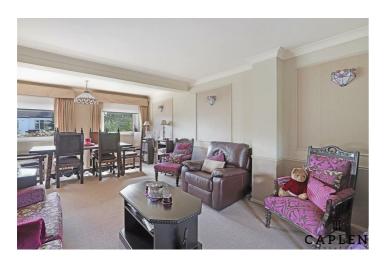

This town house has been wonderfully renovated creating throughout. Upon entering, you are greeted by a sitting room/study which could be converted into a bedroom, a stylish shower room and WC, storage and access to the rear garden. The first floor offers a fully open plan living space with a lounge diner and kitchen/breakfast room. The kitchen has a range of units and space for appliances. With double aspect windows this floor is bright and airy. The second floor boasts three bedrooms and a family bathroom, perfect for many types of buyers.

## Lounge/Dining Area 20'9" x 15'3"