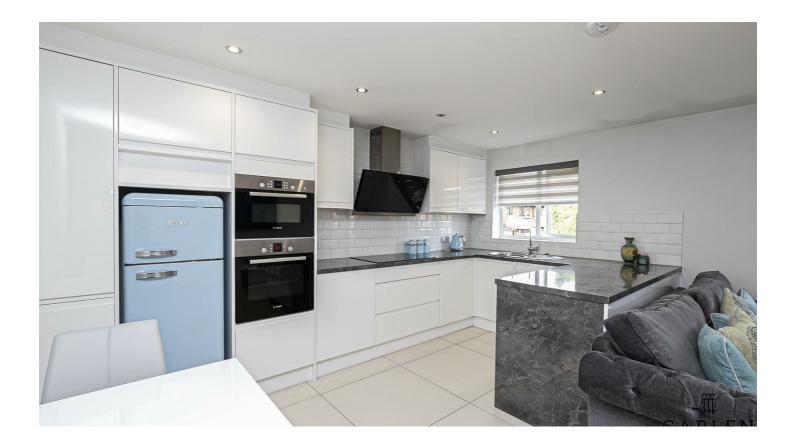

## School House Gardens, Loughton, IG10 3PD

Caplen Estates welcome to the market this modern two bedroom apartment situated in Loughton. The property benefits from an open plan lounge/kitchen which is fully integrated, two double bedrooms, modern family bathroom, storage and allocated parking. The property is located with easy access to both Debden Broadway shops, Central Line Station and M11 access. Please call our office to arrange a viewing.

Lease Remaining - 955yrs / Service Charge - £1,220 p.a. / Ground Rent - £0 p.a.

Council Tax Band: C

Kitchen Living Room 17'6" x 21'3"

Bedroom One 11'3" x 10'0"

Bedroom Two 8'3" x 12'11"

Bathroom 6'6" x 6'2"