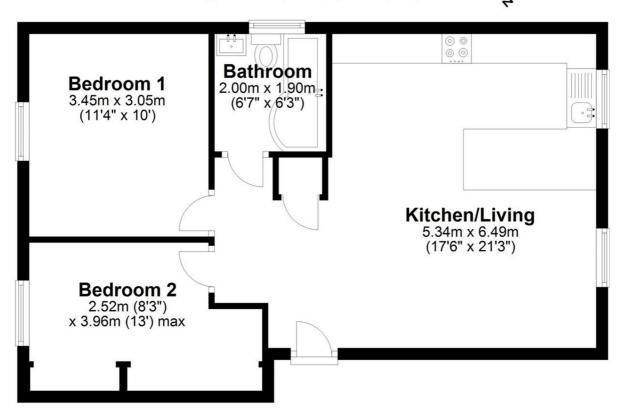

Lease Remaining - 955yrs / Service Charge - £1,220 p.a. / Ground Rent - £0 p.a.

Council Tax Band: C

Kitchen Living Room 17'6" x 21'3"

Bedroom One 11'3" x 10'0"

Bedroom Two 8'3" x 12'11"

Bathroom 6'6" x 6'2"