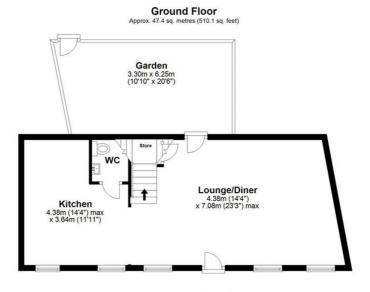

Council Tax Band: C

Lounge/Diner 4.37 x 7.09 (14'4" x 23'3")

Kitchen 4.37 x 3.63 (14'4" x 11'11")

Bedroom 1 4.60 x 7.06 (15'1" x 23'2")

Bedroom 2 4.60 x 3.63 (15'1" x 11'11")

Courtyard Garden 3.30 x 6.25 (10'10" x 20'6")