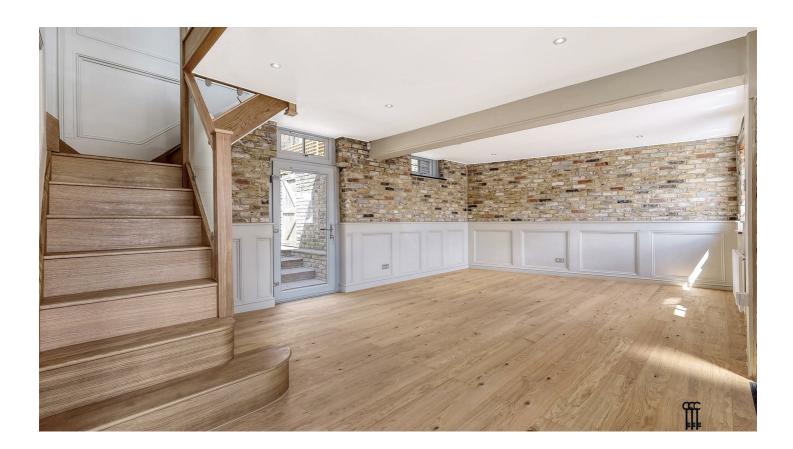

When entering the property you are met by beautiful oak wooden flooring which sweeps throughout the open plan lounge/dining/kitchen area. The bespoke shaker style kitchen offers quartz worktops, integrated appliances (Fridge/Freezer, Double Over, Dishwasher, Hob & Extractor). The ground floor also benefits from a w/c and wine cooler/storage situated under the oak framed staircase. The first floor bedrooms, which are both doubles with ensuite bathrooms, offer vaulted ceilings, carpeted flooring, Juliet balconies and pretty view. The rear garden is low maintenance, being fully paved and with rear access. This property is not to be missed. Please call our sales team to arrange a viewing.