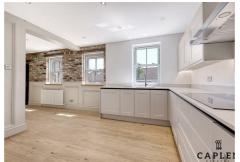

When entering the property you are met by beautiful oak wooden flooring which sweeps throughout the open plan lounge/dining/kitchen area. The bespoke shaker style kitchen offers quartz worktops, integrated appliances (Fridge/Freezer, Double Over, Dishwasher, Hob & Extractor). The ground floor also benefits from a w/c and wine cooler/storage situated under the oak framed staircase. The first floor bedrooms, which are both doubles with ensuite bathrooms, offer vaulted ceilings, carpeted flooring, Juliet balconies and pretty view. The rear garden is low maintenance, being fully paved and with rear access. This property is not to be missed. Please call our sales team to arrange a viewing.