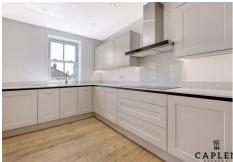

When entering the property you are met by beautiful oak wooden flooring which sweeps throughout the open plan lounge/dining/kitchen area. The bespoke shaker style kitchen offers quartz worktops, integrated appliances (Fridge/Freezer, Double Over, Dishwasher, Hob & Extractor). The ground floor also benefits from a w/c and wine cooler/storage situated under the oak framed staircase. The first floor bedrooms, which are both doubles with ensuite bathrooms, offer vaulted ceilings, carpeted flooring, Juliet balconies and pretty view. The rear garden is low maintenance, being fully paved and with rear access. This property is not to be missed. Please call our sales team to arrange a viewing.