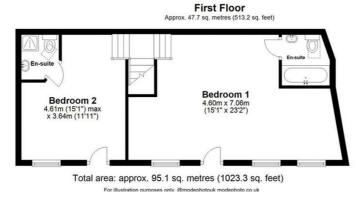

Council Tax Band: C

Lounge/Diner 4.37 x 7.09 (14'4" x 23'3")

Kitchen 4.37 x 3.63 (14'4" x 11'11")

Bedroom 1 4.60 x 7.06 (15'1" x 23'2")

Bedroom 2 4.60 x 3.63 (15'1" x 11'11")

Courtyard Garden 3.30 x 6.25 (10'10" x 20'6")