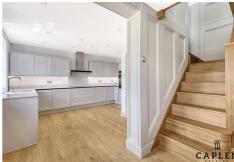

When entering the property you are met by beautiful oak wooden flooring which sweeps throughout the open plan lounge/dining/kitchen area. The bespoke shaker style kitchen offers quartz worktops, integrated appliances (Fridge/Freezer, Double Over, Dishwasher, Hob & Extractor). The ground floor also benefits from a w/c and wine cooler/storage situated under the oak framed staircase. The first floor bedrooms, which are both doubles with ensuite bathrooms, offer vaulted ceilings, carpeted flooring, Juliet balconies and pretty view. The rear garden is low maintenance, being fully paved and with rear access. This property is not to be missed. Please call our sales team to arrange a viewing.