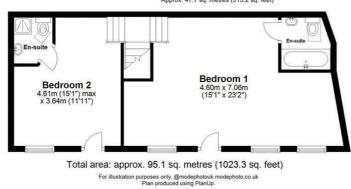

Council Tax Band: C

Lounge/Diner 14'4" x 23'3"

Kitchen 14'4" x 11'11"

Bedroom 1 15'1" x 23'2"

Bedroom 2 15'1" x 11'11"

Courtyard Garden 10'10" x 20'6"

# Ground Floor Approx. 47.4 sq. metres (510.1 sq. feet) Garden 3.30m x 6.25m (10\*10\*\* x 20\*6\*) Lounge/Diner 4.38m (14\*4\*) max x 3.84m (11\*11\*) X7.08m (23\*3\*) max

First Floor Approx. 47.7 sq. metres (513.2 sq. feet)