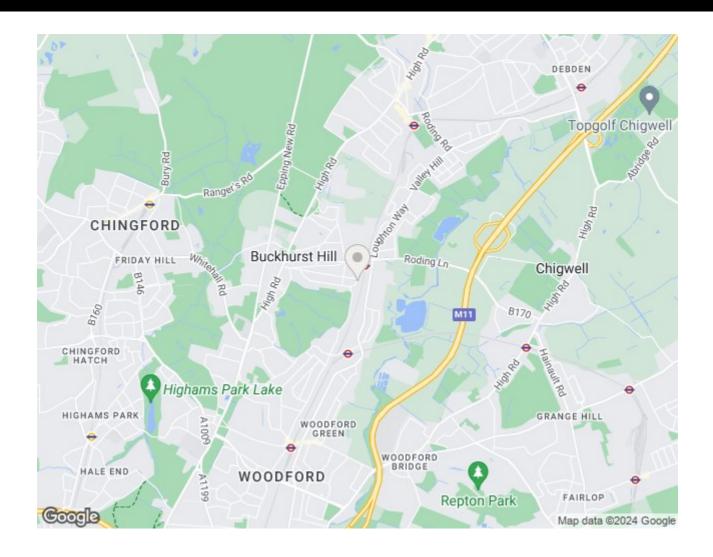

# Queens Road, Buckhurst Hill, IG9 5BY

# Queens Road, Buckhurst Hill, IG9 5BY

Caplen Estates is proud to present to the market a rare opportunity to purchase "The Old Bake House" which is nestled in the heart of Buckhurst Hill. The property is offered Chain-Free and located within walking distance to Queens Road boutique Shops, Restaurants, Cafes & Central Line Station.