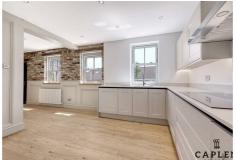

When entering the property you are met by beautiful oak wooden flooring which sweeps throughout the open plan lounge/dining/kitchen area. The bespoke shaker style kitchen offers quartz worktops, integrated appliances (Fridge/Freezer, Double Over, Dishwasher, Hob & Extractor). The ground floor also benefits from a w/c and wine cooler/storage situated under the oak framed staircase. The first floor bedrooms, which are both doubles with ensuite bathrooms, offer vaulted ceilings, carpeted flooring, Juliet balconies and pretty view. The rear garden is low maintenance, being fully paved and with rear access. This property is not to be missed. Please call our sales team to arrange a viewing.