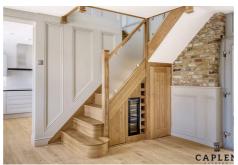

When entering the property you are met by beautiful oak wooden flooring which sweeps throughout the open plan lounge/dining/kitchen area. The bespoke shaker style kitchen offers quartz worktops, integrated appliances (Fridge/Freezer, Double Over, Dishwasher, Hob & Extractor). The ground floor also benefits from a w/c and wine cooler/storage situated under the oak framed staircase. The first floor bedrooms, which are both doubles with ensuite bathrooms, offer vaulted ceilings, carpeted flooring, Juliet balconies and pretty view. The rear garden is low maintenance, being fully paved and with rear access. This property is not to be missed. Please call our sales team to arrange a viewing.