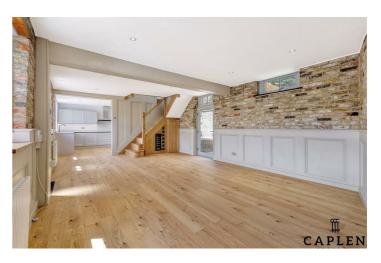

When entering the property you are met by beautiful oak wooden flooring which sweeps throughout the open plan lounge/dining/kitchen area. The bespoke shaker style kitchen offers quartz worktops, integrated appliances (Fridge/Freezer, Double Over, Dishwasher, Hob & Extractor). The ground floor also benefits from a w/c and wine cooler/storage situated under the oak framed staircase. The first floor bedrooms, which are both doubles with ensuite bathrooms, offer vaulted ceilings, carpeted flooring, Juliet balconies and pretty view. The rear garden is low maintenance, being fully paved and with rear access. This property is not to be missed. Please call our sales team to arrange a viewing.