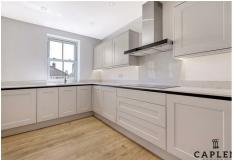

When entering the property you are met by beautiful oak wooden flooring which sweeps throughout the open plan lounge/dining/kitchen area. The bespoke shaker style kitchen offers quartz worktops, integrated appliances (Fridge/Freezer, Double Over, Dishwasher, Hob & Extractor). The ground floor also benefits from a w/c and wine cooler/storage situated under the oak framed staircase. The first floor bedrooms, which are both doubles with ensuite bathrooms, offer vaulted ceilings, carpeted flooring, Juliet balconies and pretty view. The rear garden is low maintenance, being fully paved and with rear access. This property is not to be missed. Please call our sales team to arrange a viewing.