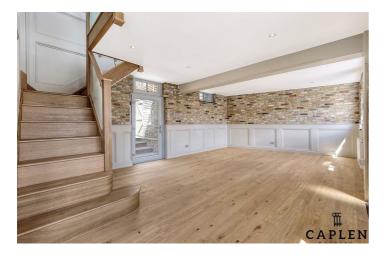

When entering the property you are met by beautiful oak wooden flooring which sweeps throughout the open plan lounge/dining/kitchen area. The bespoke shaker style kitchen offers quartz worktops, integrated appliances (Fridge/Freezer, Double Over, Dishwasher, Hob & Extractor). The ground floor also benefits from a w/c and wine cooler/storage situated under the oak framed staircase. The first floor bedrooms, which are both doubles with ensuite bathrooms, offer vaulted ceilings, carpeted flooring, Juliet balconies and pretty view. The rear garden is low maintenance, being fully paved and with rear access. This property is not to be missed. Please call our sales team to arrange a viewing.