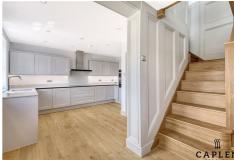

When entering the property you are met by beautiful oak wooden flooring which sweeps throughout the open plan lounge/dining/kitchen area. The bespoke shaker style kitchen offers quartz worktops, integrated appliances (Fridge/Freezer, Double Over, Dishwasher, Hob & Extractor). The ground floor also benefits from a w/c and wine cooler/storage situated under the oak framed staircase. The first floor bedrooms, which are both doubles with ensuite bathrooms, offer vaulted ceilings, carpeted flooring, Juliet balconies and pretty view. The rear garden is low maintenance, being fully paved and with rear access. This property is not to be missed. Please call our sales team to arrange a viewing.