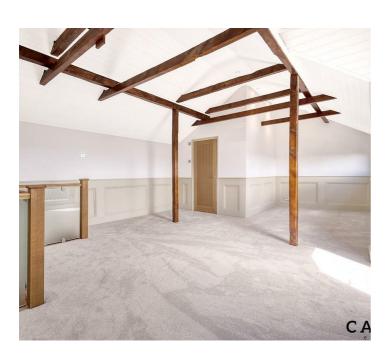

When entering the property you are met by beautiful oak wooden flooring which sweeps throughout the open plan lounge/dining/kitchen area. The bespoke shaker style kitchen offers quartz worktops, integrated appliances (Fridge/Freezer, Double Over, Dishwasher, Hob & Extractor). The ground floor also benefits from a w/c and wine cooler/storage situated under the oak framed staircase. The first floor bedrooms, which are both doubles with ensuite bathrooms, offer vaulted ceilings, carpeted flooring, Juliet balconies and pretty view. The rear garden is low maintenance, being fully paved and with rear access. This property is not to be missed. Please call our sales team to arrange a viewing.