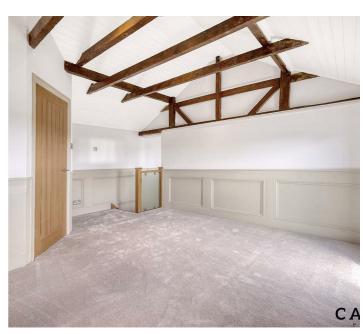

When entering the property you are met by beautiful oak wooden flooring which sweeps throughout the open plan lounge/dining/kitchen area. The bespoke shaker style kitchen offers quartz worktops, integrated appliances (Fridge/Freezer, Double Over, Dishwasher, Hob & Extractor). The ground floor also benefits from a w/c and wine cooler/storage situated under the oak framed staircase. The first floor bedrooms, which are both doubles with ensuite bathrooms, offer vaulted ceilings, carpeted flooring, Juliet balconies and pretty view. The rear garden is low maintenance, being fully paved and with rear access. This property is not to be missed. Please call our sales team to arrange a viewing.