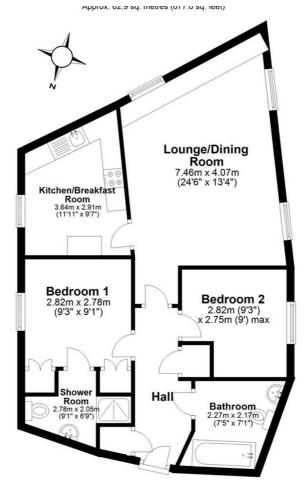

This stunning property is accessed via secure entry system which boasts a spacious lounge/dining room with access to a bespoke kitchen/breakfast room. The kitchen offers ample storage and integrated appliances. The main double bedroom offers fitted wardrobes and en suite shower room. There is a further second double bedroom and fully tiled family bathroom. Additionally the property includes, allocated parking, garage, gas central heating and is available to view ASAP, Call our sales team now on 02039377733 to arrange an appointment. Service Charge £170pcm / Remaining Lease 101 years.

Council Tax Band: D

Lounge Dining 24'5" x 13'4"

Kitchen Breakfast Room 11'11" x 9'6"

Bedroom One 9'3" x 9'1"

Shower Room 9'1" x 6'8"

Bedroom Two 9'3" x 9'0"

Main Bathroom 7'5" x 7'1"

**Energy Efficiency Rating** Current Potential Very energy efficient - lower running costs (92 plus) A (81-91) 76 70 (69-80) C (55-68) D (39-54) (21-38 G Not energy efficient - higher running costs EU Directive 2002/91/EC **England & Wales** 