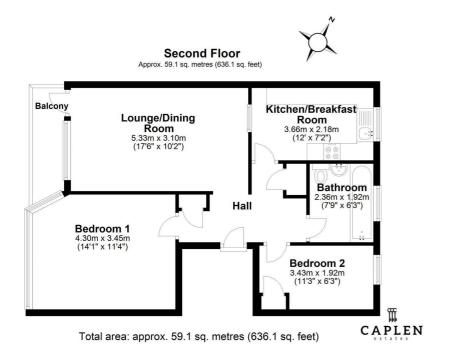

## Moorfield, Harlow, CM18 7QW £189,950

- Chain Free Two Bedroom Apartment
- Kitchen/Breakfast Room
- Fully Tiled Bathroom
- Lease 84 Years / Service Charge £930pa / Ground Rent £10pa
- Open Plan Lounge/Dining Room
- Spacious Main Bedroom
- Private Balcony With Panoramic Views

Caplen Estates welcomes to the market this Chain Free two bedroom first floor apartment situated in Harlow. The apartment would suit both investors and first time buyers with the current vendors renovating the property recently.

When entering the property you are met by a large entrance hall with access to a bespoke fitted kitchen/breakfast room offering ample storage and space for appliances. The lounge/dining room is bright with access to a private balcony. The bedrooms are both double and the family bathroom is fully tiled. Additionally there is a storage shed, Lease 84 years, Service Charge £930pa & Ground Rent £10pa. Call our sales tram on 0203 937 7733 to arrange a viewing.