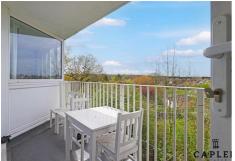

## Moorfield, Harlow, CM18 7QW £189,950

- Chain Free Two Bedroom Apartment
- Kitchen/Breakfast Room
- Fully Tiled Bathroom
- Lease 84 Years / Service Charge £930pa / Ground Rent £10pa
- Open Plan Lounge/Dining Room
- Spacious Main Bedroom
- Private Balcony With Panoramic Views

When entering the property you are met by a large entrance hall with access to a bespoke fitted kitchen/breakfast room offering ample storage and space for appliances. The lounge/dining room is bright with access to a private balcony. The bedrooms are both double and the family bathroom is fully tiled. Additionally there is a storage shed, Lease 84 years, Service Charge £930pa & Ground Rent £10pa. Call our sales tram on 0203 937 7733 to arrange a viewing.