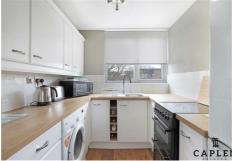

When entering the property you are met by a large entrance hall with access to a bespoke fitted kitchen/breakfast room offering ample storage and space for appliances. The lounge/dining room is bright with access to a private balcony. The bedrooms are both double and the family bathroom is fully tiled. Additionally there is a storage shed, Lease 84 years, Service Charge £930pa & Ground Rent £10pa. Call our sales tram on 0203 937 7733 to arrange a viewing.