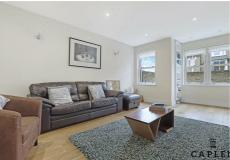

This stylish family home is arranged over three floors which extends over 2000sq ft (Including Garage). When entering the entrance hall you have access to a spacious living room with hardwood flooring. The rear boasts a large open plan kitchen/dining room with bi fold doors overlooking the rear garden. The bespoke fitted kitchen offers ample storage, breakfast bar, fitted appliances and Corian worktops.