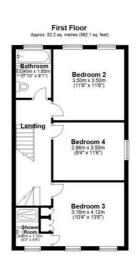

The first leads to three double bedrooms with one including an en suite shower room and fully tiled family bathroom. The top floor boasts the main bedroom, complete with en suite shower room and large dressing room. The rear garden has a large patio to enjoy some alfresco dining, lawn, mature shrubs and access to the detached garage. Additionally the property comes with underfloor heating throughout the ground floor, garage and is available to view ASAP, Call our sales team on 0203 937 7733 to arrange.

Council Tax Band: G

Living Room 19'1" x 11'5"

Kitchen Dining Room 19'3" x 17'10"

Main Bedroom Suite 29'11" x 18'0"

Shower Room 8'2" x 8'11"

Bedroom Two 11'5" x 11'5"

Bedroom Three 10'4" x 13'6"

En-Suite Shower Room 6'3" x 5'8"

Bedroom Four 9'4" x 11'5"

Main Bathroom 7'10" x 6'0"

Garden 42'8" x 17'10"

Double Garage 13'10" x 17'4"