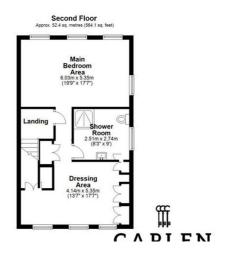

The first leads to three double bedrooms with one including an en suite shower room and fully tiled family bathroom. The top floor boasts the main bedroom, complete with en suite shower room and large dressing room. The rear garden has a large patio to enjoy some alfresco dining, lawn, mature shrubs and access to the detached garage. Additionally the property comes with underfloor heating throughout the ground floor, garage and is available to view ASAP, Call our sales team on 0203 937 7733 to arrange.

Council Tax Band: G

Living Room 19'1" x 11'5"

Kitchen Dining Room 19'3" x 17'10"

Main Bedroom Suite 29'11" x 18'0"

Shower Room 8'2" x 8'11"

Bedroom Two 11'5" x 11'5"

Bedroom Three 10'4" x 13'6"

En-Suite Shower Room 6'3" x 5'8"