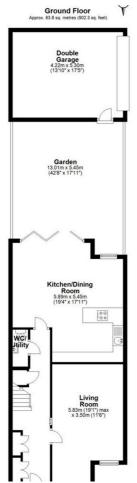

This stylish family home is arranged over three floors which extends over 2000sq ft (Including Garage). When entering the entrance hall you have access to a spacious living room with hardwood flooring. The rear boasts a large open plan kitchen/dining room with bi fold doors overlooking the rear garden. The bespoke fitted kitchen offers ample storage, breakfast bar, fitted appliances and Corian worktops.

The first leads to three double bedrooms with one including an en suite shower room and fully tiled family bathroom. The top floor boasts the main bedroom, complete with en suite shower room and large dressing room. The rear garden has a large patio to enjoy some alfresco dining, lawn, mature shrubs and access to the detached garage. Additionally the property comes with underfloor heating throughout the ground floor, garage and is available to view ASAP, Call our sales team on 0203 937 7733 to arrange.

Council Tax Band: G

Living Room 19'1" x 11'5"

Kitchen Dining Room 19'3" x 17'10"

Main Bedroom Suite 29'11" x 18'0"

Shower Room 8'2" x 8'11"

Bedroom Two 11'5" x 11'5"

Bedroom Three 10'4" x 13'6"

En-Suite Shower Room 6'3" x 5'8"

Bedroom Four 9'4" x 11'5"

Main Bathroom 7'10" x 6'0"

Garden 42'8" x 17'10"

Double Garage 13'10" x 17'4"