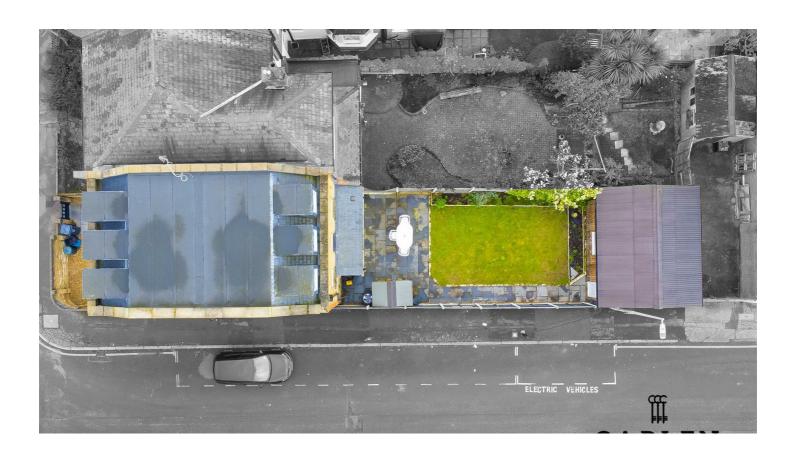

This stylish family home is arranged over three floors which extends over 2000sq ft (Including Garage). When entering the entrance hall you have access to a spacious living room with hardwood flooring. The rear boasts a large open plan kitchen/dining room with bi fold doors overlooking the rear garden. The bespoke fitted kitchen offers ample storage, breakfast bar, fitted appliances and Corian worktops.

The first leads to three double bedrooms with one including an en suite shower room and fully tiled family bathroom. The top floor boasts the main bedroom, complete with en suite shower room and large dressing room. The rear garden has a large patio to enjoy some alfresco dining, lawn, mature shrubs and access to the detached garage. Additionally the property comes with underfloor heating throughout the ground floor, garage and is available to view ASAP, Call our sales team on 0203 937 7733 to arrange.