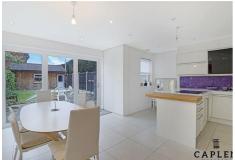

This stylish family home is arranged over three floors which extends over 2000sq ft (Including Garage). When entering the entrance hall you have access to a spacious living room with hardwood flooring. The rear boasts a large open plan kitchen/dining room with bi fold doors overlooking the rear garden. The bespoke fitted kitchen offers ample storage, breakfast bar, fitted appliances and Corian worktops.