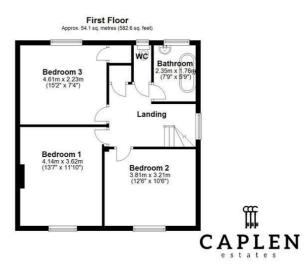

The first floor landing gives access to three double bedrooms, fully tiled family bathroom with separate w/c and storage. The rear garden is low maintenance rear garden with Astro Lawn, patio and outbuilding which includes electricity and storage. Call our sales team on 0203 937 7733 to arrange a viewing.

Council Tax Band: E

Living Room 23'9" x 15'5"

Kitchen/Dining Room 22'1" x 17'1"

Utility Room 21'7" x 3'6"

Bedroom Four 15'8" x 7'10"

Ensuite

Bedroom One 15'1" x 7'3"

Bedroom Two 12'5" x 10'6"

Bedroom Three 15'1" x 7'3"

Main Bathroom 7'8" x 5'9"

Total area: approx. 157.0 sq. metres (1690.2 sq. feet)

EPC Rating:

D