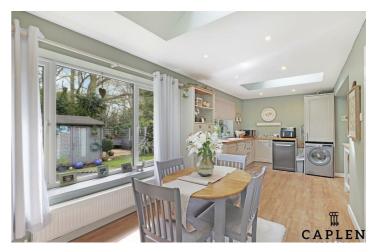

Entering the property via a porch entrance you are met by a spacious living room which leads to a ground floor bedroom with w/c and extended Kitchen/Dining Room. The bright bespoke fitted kitchen offers ample storage with hardwood worktops, Rangemaster cooker, space for appliances, skylights and access to a utility space which holds a downstairs shower room.