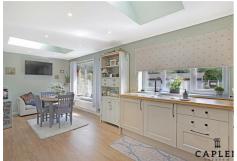

Entering the property via a porch entrance you are met by a spacious living room which leads to a ground floor bedroom with w/c and extended Kitchen/Dining Room. The bright bespoke fitted kitchen offers ample storage with hardwood worktops, Rangemaster cooker, space for appliances, skylights and access to a utility space which holds a downstairs shower room.