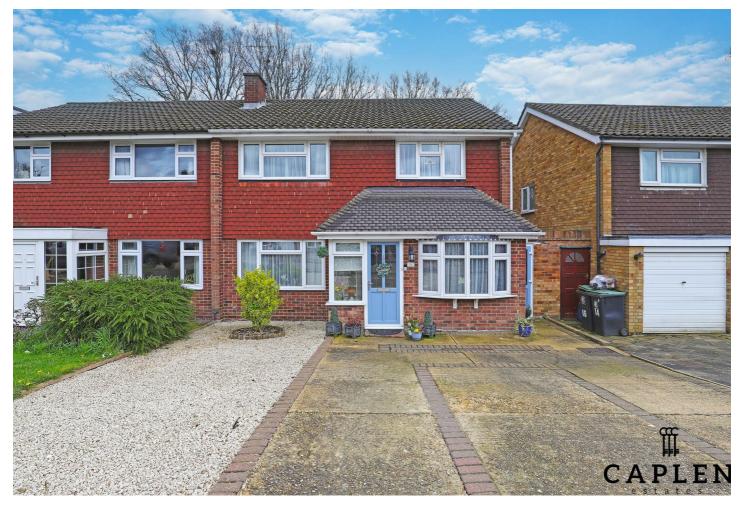

## Woolhampton Way, Chigwell, IG7 4QH Offers In Excess Of £650,000

- Four Double Bedroom Semi Detached House
- Stylishly Renovated Throughout
- Ground Floor Bedroom & Shower
- Private Driveway Parking

- Extended Kitchen/Dining Room
- Garden Room With Study & Storage
- Low Maintenance Rear Garden
- Nearby Hainault Forest, Parks & School Catchment

## Woolhampton Way, Chigwell, IG7 4QH

Caplen Estate is pleased to present to the market this wonderful four bedroom semi detached house which is situated in Chigwell, surrounded Hainault Forest Woodland, Nearby amenities and School Catchments.