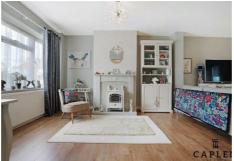

Entering the property via a porch entrance you are met by a spacious living room which leads to a ground floor bedroom with w/c and extended Kitchen/Dining Room. The bright bespoke fitted kitchen offers ample storage with hardwood worktops, Rangemaster cooker, space for appliances, skylights and access to a utility space which holds a downstairs shower room.