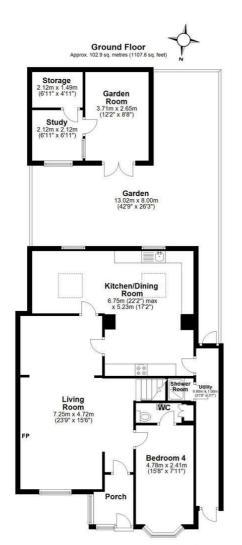

Entering the property via a porch entrance you are met by a spacious living room which leads to a ground floor bedroom with w/c and extended Kitchen/Dining Room. The bright bespoke fitted kitchen offers ample storage with hardwood worktops, Rangemaster cooker, space for appliances, skylights and access to a utility space which holds a downstairs shower room.

The first floor landing gives access to three double bedrooms, fully tiled family bathroom with separate w/c and storage. The rear garden is low maintenance rear garden with Astro Lawn, patio and outbuilding which includes electricity and storage. Call our sales team on 0203 937 7733 to arrange a viewing.

Council Tax Band: E

Living Room 23'9" x 15'5"

Kitchen/Dining Room 22'1" x 17'1"

Utility Room 21'7" x 3'6"

Bedroom Four 15'8" x 7'10"

Ensuite

Bedroom One 15'1" x 7'3"

Bedroom Two 12'5" x 10'6"

Bedroom Three 15'1" x 7'3"

Main Bathroom 7'8" x 5'9"

Total area: approx. 157.0 sq. metres (1690.2 sq. feet)

EPC Rating:

D