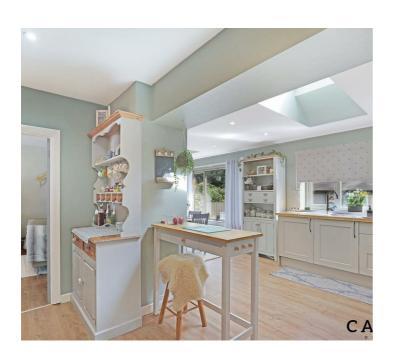

Entering the property via a porch entrance you are met by a spacious living room which leads to a ground floor bedroom with w/c and extended Kitchen/Dining Room. The bright bespoke fitted kitchen offers ample storage with hardwood worktops, Rangemaster cooker, space for appliances, skylights and access to a utility space which holds a downstairs shower room.

Council Tax Band: E

Living Room 23'9" x 15'5"

Kitchen/Dining Room 22'1" x 17'1"

Utility Room 21'7" x 3'6"

Bedroom Four 15'8" x 7'10"

Ensuite

Bedroom One 15'1" x 7'3"

Bedroom Two 12'5" x 10'6"