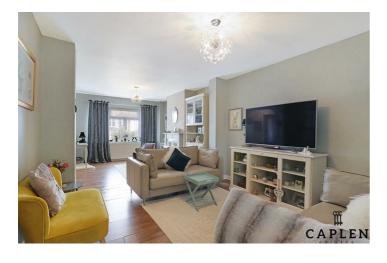

Entering the property via a porch entrance you are met by a spacious living room which leads to a ground floor bedroom with w/c and extended Kitchen/Dining Room. The bright bespoke fitted kitchen offers ample storage with hardwood worktops, Rangemaster cooker, space for appliances, skylights and access to a utility space which holds a downstairs shower room.