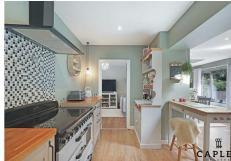

Entering the property via a porch entrance you are met by a spacious living room which leads to a ground floor bedroom with w/c and extended Kitchen/Dining Room. The bright bespoke fitted kitchen offers ample storage with hardwood worktops, Rangemaster cooker, space for appliances, skylights and access to a utility space which holds a downstairs shower room.