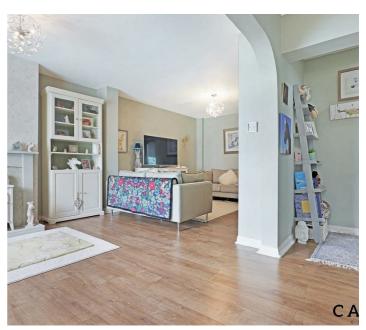

Entering the property via a porch entrance you are met by a spacious living room which leads to a ground floor bedroom with w/c and extended Kitchen/Dining Room. The bright bespoke fitted kitchen offers ample storage with hardwood worktops, Rangemaster cooker, space for appliances, skylights and access to a utility space which holds a downstairs shower room.