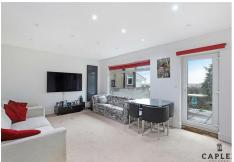

This well thought property offers modern accommodation but also the opportunity to extend subject to planning. The large entrance hall gives access a spacious lounge/dining room with views over the rear garden which also leads to a modern kitchen/breakfast room. The bespoke fitted kitchen gives ample storage and fitted appliances.

Council Tax Band: F

Living/Dining Room 5.54 x 4 (18'2" x 13'1")

Kitchen 3.6 x 3.4 (11'9" x 11'1")

Bedroom 1 3.62 x 3.4 (11'10" x 11'1")

Bedroom 2 3.62 x 3 (11'10" x 9'10")

Bedroom 3 3 x 2.48 (9'10" x 8'1")