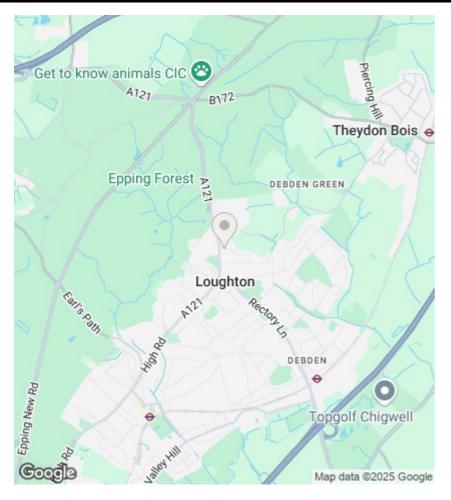

Council Tax Band: F

Living/Dining Room 5.54 x 4 (18'2" x 13'1")

Kitchen 3.6 x 3.4 (11'9" x 11'1")

Bedroom 1 3.62 x 3.4 (11'10" x 11'1")

Bedroom 2 3.62 x 3 (11'10" x 9'10")

Bedroom 3 3 x 2.48 (9'10" x 8'1")

Main Shower Room 2.48 x 2.24 (8'1" x 7'4")

Garage 4.96 x 2.52 (16'3" x 8'3")

Garden 35.02 x 15 (114'10" x 49'2")