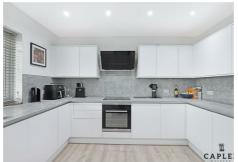

This well thought property offers modern accommodation but also the opportunity to extend subject to planning. The large entrance hall gives access a spacious lounge/dining room with views over the rear garden which also leads to a modern kitchen/breakfast room. The bespoke fitted kitchen gives ample storage and fitted appliances.

Council Tax Band: F

Living/Dining Room 5.54 x 4 (18'2" x 13'1")

Kitchen 3.6 x 3.4 (11'9" x 11'1")

Bedroom 1 3.62 x 3.4 (11'10" x 11'1")

Bedroom 2 3.62 x 3 (11'10" x 9'10")

Bedroom 3 3 x 2.48 (9'10" x 8'1")