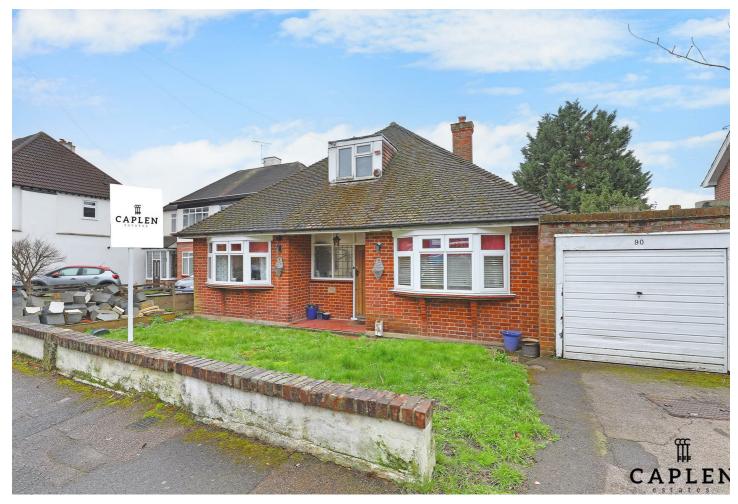

# Goldings Road, Loughton, IG10 2QN

Guide Price £600,000

- Guide Price £600,000 £650,000
- Option To Extend Subject To Planning
- Garage & Off Street Parking
- Large South Facing Rear Garden

- Three Bedroom Bungalow In Loughton
- Bespoke Fitted Kitchen
- Spacious Lounge/Dining Room
- Situated Within A Sought After Location

# Goldings Road, Loughton, IG10 2QN

Guide Price: £600,000 - £650,000

Caplen Estates welcome the opportunity to purchase this three bedroom detached Bungalow which is situated within a prime road, based in Loughton.

The there are two double bedroom overlooking the front of the house and a further single bedroom which includes fitted wardrobes. The shower room is fully tiled and modern. The rear garden is in excess of 100ft and includes a large patio, lawn, mature shrubs and is south facing. Additionally there is a garage, off street parking and access to local transports links, M25, M11. This rare opportunity available to view immediately, call our sales team to arrange on 0203 937 7733.