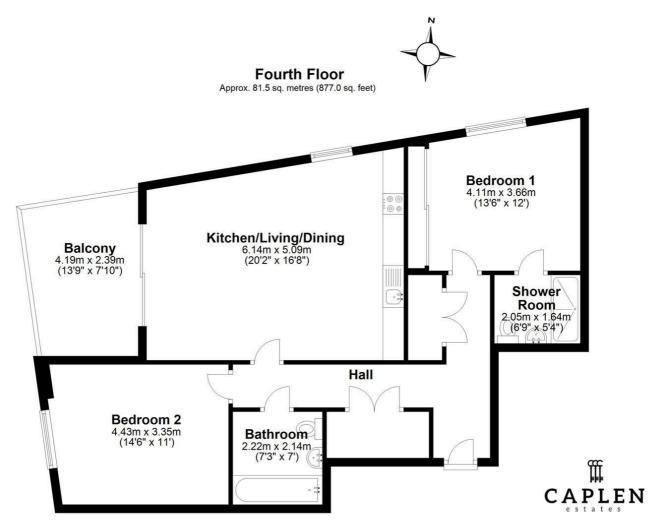

Council Tax Band: C

Kitchen/Living Room 20'1" x 16'8"

Bedroom One 13'5" x 12'0"

Shower Room 6'8" x 5'4"

Bedroom Two 14'6" x 10'11"

Main Bathroom 7'3" x 7'0"

Balcony 13'9" x 7'10"

Total area: approx. 81.5 sq. metres (877.0 sq. feet)