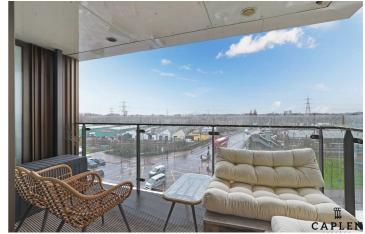

## Guide Price £500,000

- Guide Price £500,000 to £525,000
- Views of London's Sky Line
- 5 Years Remaining on NHBC
- South Facing Balcony
- Remaining Lease 245 years / SC £2500.00 / GR £450.00
- Two Double Bedrooms
- Underfloor Heating Throughout
- Large Open Planned Living
- Gated Parking Space with Electric Car Charge
- 2 Minute Walk to Lea Bridge Station

Just a stone's throw away from Lea Bridge Station, convenience is key with quick and easy access to excellent train, bus and cycle routes into London. Step inside the apartment to discover the luxury of underfloor heating, adding a touch of comfort to the modern design. The large open planned living area is perfect for entertaining guests or simply relaxing after a long day. Make the most of the south-facing balcony, ideal for enjoying a morning coffee or soaking up the evening sun whilst admiring the far fetching views across London. With gated parking included, electric charging point for an electric vehicle and secure storage for bikes, it really is perfect for contemporary city living. This property also comes with a remaining 5 years NHBC warranty, offering you peace of mind.