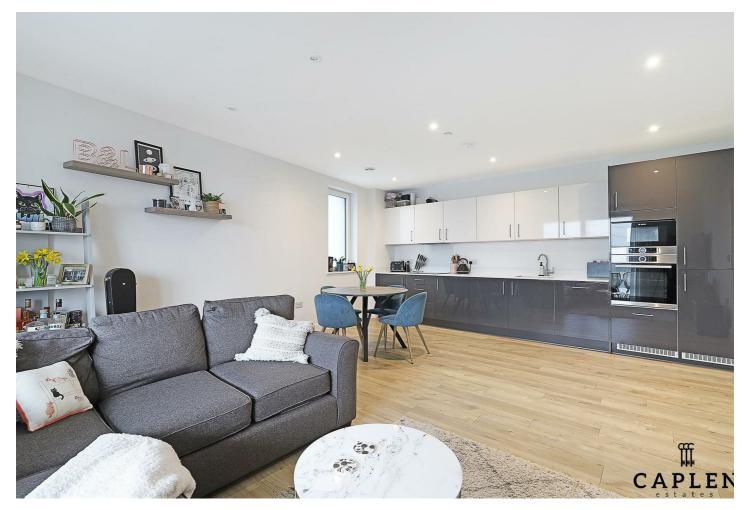

## Beck Square, Leyton, E10 7FY

Guide Price - £500,000 - £525,000

Nestled in the heart of vibrant Leyton, this stunning 2-bedroom apartment offers city living at its finest. The property boasts two spacious double bedrooms one with ensuite, each offering a peaceful retreat from the hustle and bustle of urban life. Breath-taking views of London's iconic skyline right from your bed, ensuring you start your day on a high note.

Just a stone's throw away from Lea Bridge Station, convenience is key with quick and easy access to excellent train, bus and cycle routes into London. Step inside the apartment to discover the luxury of underfloor heating, adding a touch of comfort to the modern design. The large open planned living area is perfect for entertaining guests or simply relaxing after a long day. Make the most of the south-facing balcony, ideal for enjoying a morning coffee or soaking up the evening sun whilst admiring the far fetching views across London. With gated parking included, electric charging point for an electric vehicle and secure storage for bikes, it really is perfect for contemporary city living. This property also comes with a remaining 5 years NHBC warranty, offering you peace of mind.