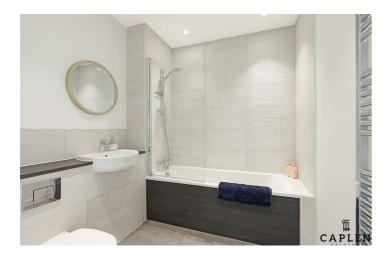

Council Tax Band: C

Kitchen/Living Room 20'1" x 16'8"

Bedroom One 13'5" x 12'0"

Shower Room 6'8" x 5'4"

Bedroom Two 14'6" x 10'11"

Main Bathroom 7'3" x 7'0"

Balcony 13'9" x 7'10"

Total area: approx. 81.5 sq. metres (877.0 sq. feet)