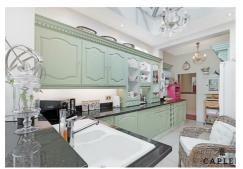

The ground floor offers two large reception rooms, again with period features. An open plan bespoke kitchen with fitted units, granite worksurfaces and fitted range cooker. This leads to the rear Orangery which also offers space for a dining area and modern fireplace, overlooking the wonderfully manicured garden with irrigation system.