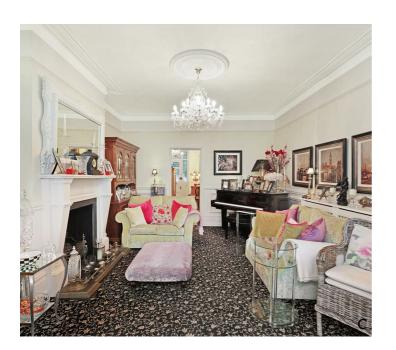

The ground floor offers two large reception rooms, again with period features. An open plan bespoke kitchen with fitted units, granite worksurfaces and fitted range cooker. This leads to the rear Orangery which also offers space for a dining area and modern fireplace, overlooking the wonderfully manicured garden with irrigation system.