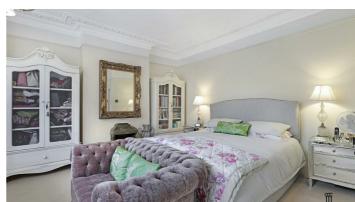

The first floor offers three double bedrooms and a further single plus a family bathroom. The property is in its original size, which gives buyers the opportunity to expand on the first floor and into the loft (STPC).

Conservatory/Dining 6.80 x 2.75 (22'3" x 9'0")

Bedroom One 5.16 x 4.95 (16'11" x 16'2")

Bedroom Two 3.97 x 3.91 (13'0" x 12'9")

Bedroom Three 3.71 x 3.04 (12'2" x 9'11")

Bedroom Four 3.81 x 1.72 (12'5" x 5'7")