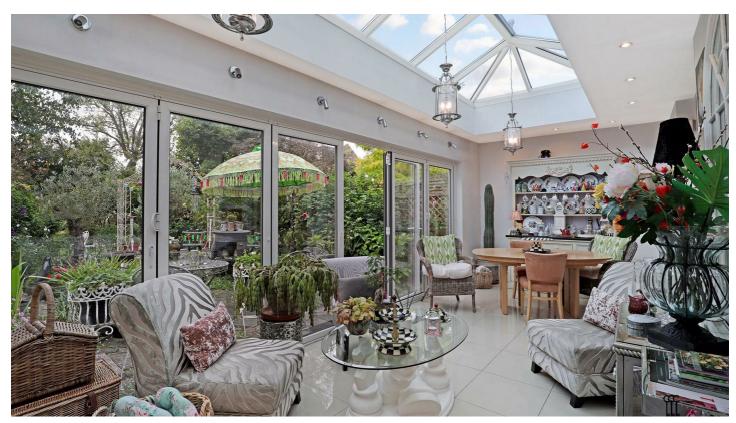

The ground floor offers two large reception rooms, again with period features. An open plan bespoke kitchen with fitted units, granite worksurfaces and fitted range cooker. This leads to the rear Orangery which also offers space for a dining area and modern fireplace, overlooking the wonderfully manicured garden with irrigation system.