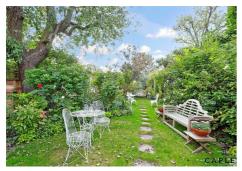

The ground floor offers two large reception rooms, again with period features. An open plan bespoke kitchen with fitted units, granite worksurfaces and fitted range cooker. This leads to the rear Orangery which also offers space for a dining area and modern fireplace, overlooking the wonderfully manicured garden with irrigation system.