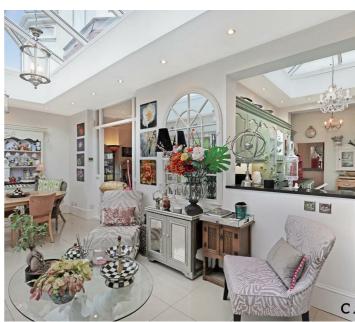

The ground floor offers two large reception rooms, again with period features. An open plan bespoke kitchen with fitted units, granite worksurfaces and fitted range cooker. This leads to the rear Orangery which also offers space for a dining area and modern fireplace, overlooking the wonderfully manicured garden with irrigation system.