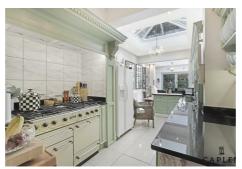

The ground floor offers two large reception rooms, again with period features. An open plan bespoke kitchen with fitted units, granite worksurfaces and fitted range cooker. This leads to the rear Orangery which also offers space for a dining area and modern fireplace, overlooking the wonderfully manicured garden with irrigation system.