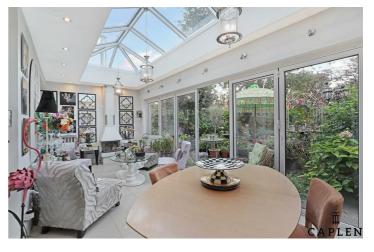

The ground floor offers two large reception rooms, again with period features. An open plan bespoke kitchen with fitted units, granite worksurfaces and fitted range cooker. This leads to the rear Orangery which also offers space for a dining area and modern fireplace, overlooking the wonderfully manicured garden with irrigation system.

Conservatory/Dining 6.80 x 2.75 (22'3" x 9'0")

Bedroom One 5.16 x 4.95 (16'11" x 16'2")

Bedroom Two 3.97 x 3.91 (13'0" x 12'9")

Bedroom Three 3.71 x 3.04 (12'2" x 9'11")

Bedroom Four 3.81 x 1.72 (12'5" x 5'7")