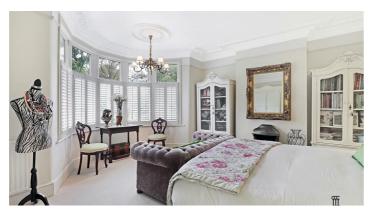

The first floor offers three double bedrooms and a further single plus a family bathroom. The property is in its original size, which gives buyers the opportunity to expand on the first floor and into the loft (STPC).

Conservatory/Dining 6.80 x 2.75 (22'3" x 9'0")

Bedroom One 5.16 x 4.95 (16'11" x 16'2")

Bedroom Two 3.97 x 3.91 (13'0" x 12'9")

Bedroom Three 3.71 x 3.04 (12'2" x 9'11")

Bedroom Four 3.81 x 1.72 (12'5" x 5'7")