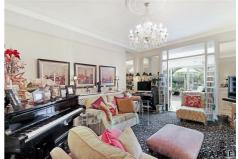

The ground floor offers two large reception rooms, again with period features. An open plan bespoke kitchen with fitted units, granite worksurfaces and fitted range cooker. This leads to the rear Orangery which also offers space for a dining area and modern fireplace, overlooking the wonderfully manicured garden with irrigation system.