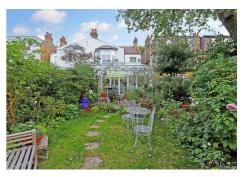

The ground floor offers two large reception rooms, again with period features. An open plan bespoke kitchen with fitted units, granite worksurfaces and fitted range cooker. This leads to the rear Orangery which also offers space for a dining area and modern fireplace, overlooking the wonderfully manicured garden with irrigation system.