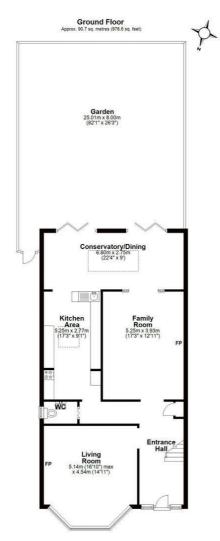

The ground floor offers two large reception rooms, again with period features. An open plan bespoke kitchen with fitted units, granite worksurfaces and fitted range cooker. This leads to the rear Orangery which also offers space for a dining area and modern fireplace, overlooking the wonderfully manicured garden with irrigation system.

Please call our office to arrange a viewing on this stunning home.

Council Tax Band: F

Living Room 5.14 x 4.54 (16'10" x 14'10")

Family Room 5.25 x 3.93 (17'2" x 12'10")

Kitchen Area 5.25 x 2.77 (17'2" x 9'1")

Conservatory/Dining 6.80 x 2.75 (22'3" x 9'0")

Bedroom One 5.16 x 4.95 (16'11" x 16'2")

Bedroom Two 3.97 x 3.91 (13'0" x 12'9")

Bedroom Three 3.71 x 3.04 (12'2" x 9'11")

Bedroom Four 3.81 x 1.72 (12'5" x 5'7")

Bathroom 2.80 x 2.05 (9'2" x 6'8")

Garden 25.01 x 8.00 (82'0" x 26'2")

Total area: approx. 156.0 sq. metres (1679.5 sq. feet)