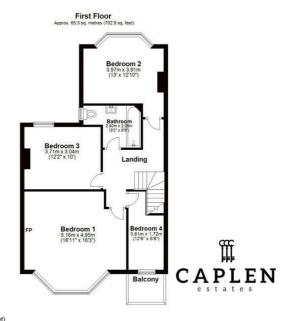

The first floor offers three double bedrooms and a further single plus a family bathroom. The property is in its original size, which gives buyers the opportunity to expand on the first floor and into the loft (STPC).

Conservatory/Dining 6.80 x 2.75 (22'3" x 9'0")

Bedroom One 5.16 x 4.95 (16'11" x 16'2")

Bedroom Two 3.97 x 3.91 (13'0" x 12'9")

Bedroom Three 3.71 x 3.04 (12'2" x 9'11")

Bedroom Four 3.81 x 1.72 (12'5" x 5'7")

Bathroom 2.80 x 2.05 (9'2" x 6'8")

Garden 25.01 x 8.00 (82'0" x 26'2")

Total area: approx. 156.0 sq. metres (1679.5 sq. feet)