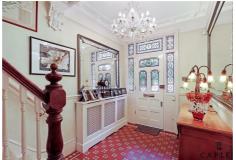

The ground floor offers two large reception rooms, again with period features. An open plan bespoke kitchen with fitted units, granite worksurfaces and fitted range cooker. This leads to the rear Orangery which also offers space for a dining area and modern fireplace, overlooking the wonderfully manicured garden with irrigation system.