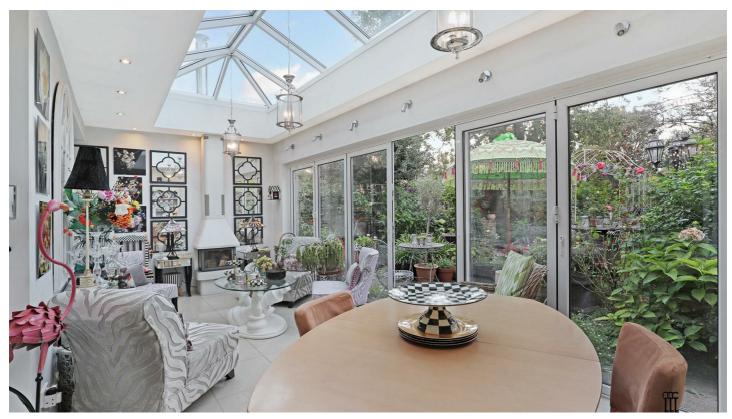

The ground floor offers two large reception rooms, again with period features. An open plan bespoke kitchen with fitted units, granite worksurfaces and fitted range cooker. This leads to the rear Orangery which also offers space for a dining area and modern fireplace, overlooking the wonderfully manicured garden with irrigation system.