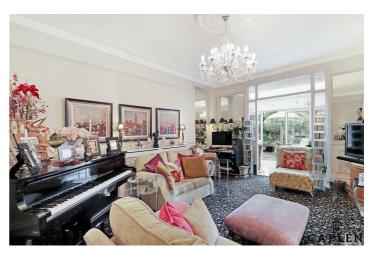

The ground floor offers two large reception rooms, again with period features. An open plan bespoke kitchen with fitted units, granite worksurfaces and fitted range cooker. This leads to the rear Orangery which also offers space for a dining area and modern fireplace, overlooking the wonderfully manicured garden with irrigation system.