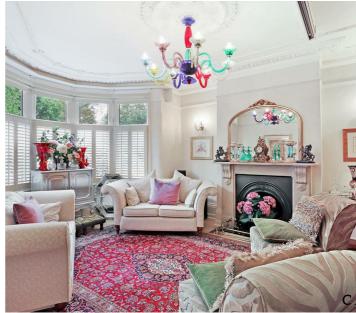

The ground floor offers two large reception rooms, again with period features. An open plan bespoke kitchen with fitted units, granite worksurfaces and fitted range cooker. This leads to the rear Orangery which also offers space for a dining area and modern fireplace, overlooking the wonderfully manicured garden with irrigation system.