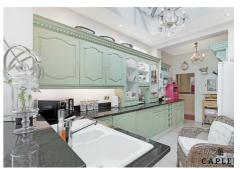

The ground floor offers two large reception rooms, again with period features. An open plan bespoke kitchen with fitted units, granite worksurfaces and fitted range cooker. This leads to the rear Orangery which also offers space for a dining area and modern fireplace, overlooking the wonderfully manicured garden with irrigation system.