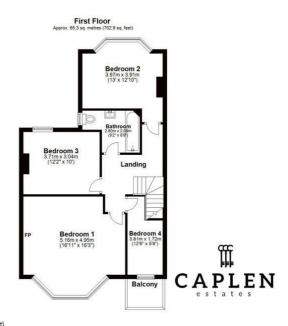

The first floor offers three double bedrooms and a further single plus a family bathroom. The property is in its original size, which gives buyers the opportunity to expand on the first floor and into the loft (STPC).

Please call our office to arrange a viewing on this stunning home.

Council Tax Band: F

Living Room 16'10" x 14'10"

Family Room 17'2" x 12'10"

Kitchen Area 17'2" x 9'1"

Conservatory/Dining 22'3" x 9'0"

Bedroom One 16'11" x 16'2"

Bedroom Two 13'0" x 12'9"

Bedroom Three 12'2" x 9'11"

Bedroom Four 12'5" x 5'7"

Bathroom 9'2" x 6'8"

Garden 82'0" x 26'2"

Total area: approx. 156.0 sq. metres (1679.5 sq. feet)