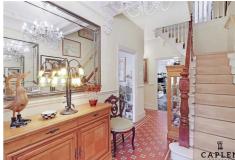

The ground floor offers two large reception rooms, again with period features. An open plan bespoke kitchen with fitted units, granite worksurfaces and fitted range cooker. This leads to the rear Orangery which also offers space for a dining area and modern fireplace, overlooking the wonderfully manicured garden with irrigation system.