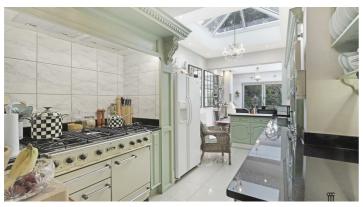

The ground floor offers two large reception rooms, again with period features. An open plan bespoke kitchen with fitted units, granite worksurfaces and fitted range cooker. This leads to the rear Orangery which also offers space for a dining area and modern fireplace, overlooking the wonderfully manicured garden with irrigation system.