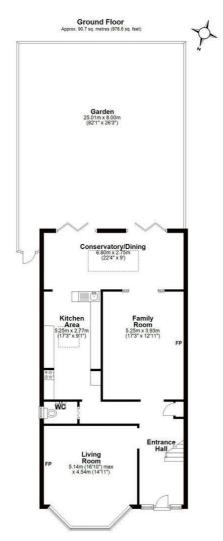

The ground floor offers two large reception rooms, again with period features. An open plan bespoke kitchen with fitted units, granite worksurfaces and fitted range cooker. This leads to the rear Orangery which also offers space for a dining area and modern fireplace, overlooking the wonderfully manicured garden with irrigation system.

Please call our office to arrange a viewing on this stunning home.

Council Tax Band: F

Living Room 16'10" x 14'10"

Family Room 17'2" x 12'10"

Kitchen Area 17'2" x 9'1"

Conservatory/Dining 22'3" x 9'0"

Bedroom One 16'11" x 16'2"

Bedroom Two 13'0" x 12'9"

Bedroom Three 12'2" x 9'11"

Bedroom Four 12'5" x 5'7"

Bathroom 9'2" x 6'8"

Garden 82'0" x 26'2"

Total area: approx. 156.0 sq. metres (1679.5 sq. feet)