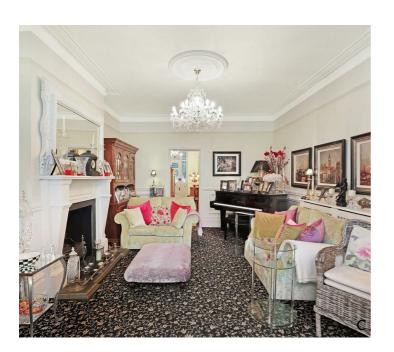

The ground floor offers two large reception rooms, again with period features. An open plan bespoke kitchen with fitted units, granite worksurfaces and fitted range cooker. This leads to the rear Orangery which also offers space for a dining area and modern fireplace, overlooking the wonderfully manicured garden with irrigation system.