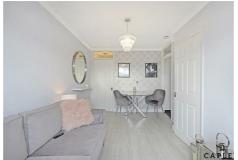

This ground floor apartment has its own entrance and newly double glazed main door. From the hall you will find the newly installed bathroom complete with electric power shower. The property has new laminated flooring throughout, the lounge has double glazed door leading onto the private garden.

Lease Length - 90yrs/Ground Rent - £10 pa / Service Charge - £1,480 pa

Council Tax Band: B

Lounge/Diner 13'8" x 8'0"

Bedroom 1 8'6" x 7'7"

Kitchen 9'1" x 6'11"

Garden 16'5" x 8'2"

Bathroom 6'0" x 5'5"