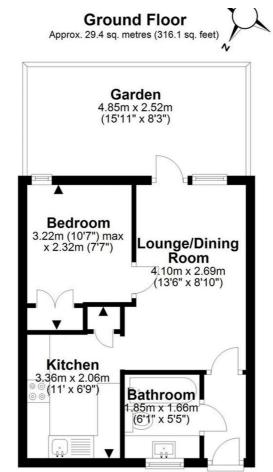

Lease Length - 90yrs/Ground Rent - £10 pa / Service Charge - £1,480 pa

Council Tax Band: B

Lounge/Diner 13'8" x 8'0"

Bedroom 1 8'6" x 7'7"

Kitchen 9'1" x 6'11"

Garden 16'5" x 8'2"

Bathroom 6'0" x 5'5"