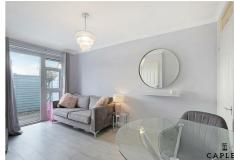

This ground floor apartment has its own entrance and newly double glazed main door. From the hall you will find the newly installed bathroom complete with electric power shower. The property has new laminated flooring throughout, the lounge has double glazed door leading onto the private garden.

Lease Length - 90yrs/Ground Rent - £10 pa / Service Charge - £1,480 pa

Council Tax Band: B

Lounge/Diner 13'8" x 8'0"

Bedroom 1 8'6" x 7'7"

Kitchen 9'1" x 6'11"

Garden 16'5" x 8'2"

Bathroom 6'0" x 5'5"