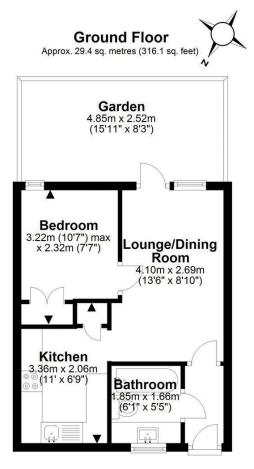

info@caplenestates.com

caplenestates.com

Total area: approx. 29.4 sq. metres (316.1 sq. feet)

### Lounge/Diner

13'8" x 8'0"

#### Bedroom 1

8'6" x 7'7"

#### Kitchen

9'1" x 6'11"

#### Garden

16'5" x 8'2"

#### Bathroom

6'0" x 5'5"