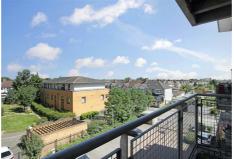

The property is being sold with furniture included. There is a modern fitted kitchen with plenty of cupboard space and good quality appliances. The reception room comfortably accommodates sofa suite as well as dining table. Large glass doors lead from the living area to the charming balcony. The bedroom is clean and inviting and has bespoke wardrobes. The bathroom is fully tiled and has a shower over the bath. The apartment is finished with double glazed windows and central heating.

Bedroom 16'3" x 9'0"

Bathroom 7'6" x 5'7"

Balcony 3'8" x 11'0"