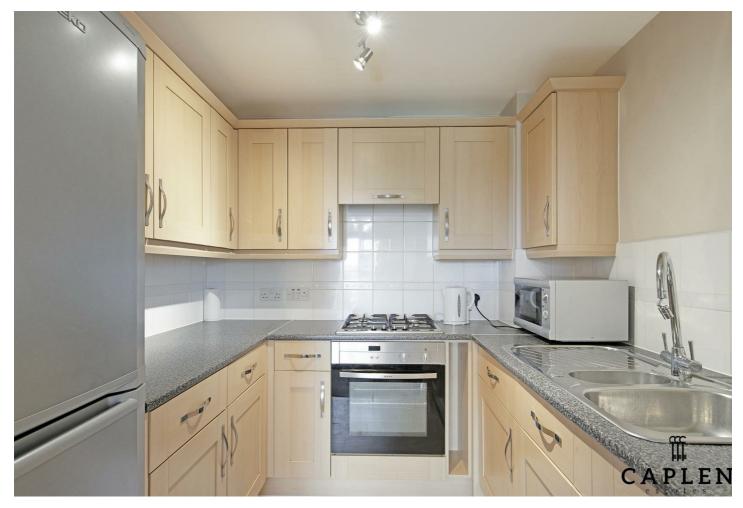

The property is being sold with furniture included. There is a modern fitted kitchen with plenty of cupboard space and good quality appliances. The reception room comfortably accommodates sofa suite as well as dining table. Large glass doors lead from the living area to the charming balcony. The bedroom is clean and inviting and has bespoke wardrobes. The bathroom is fully tiled and has a shower over the bath. The apartment is finished with double glazed windows and central heating.

Ground Rent - £230.80 pa / Service Charge - approx £2,000 pa / Lease Length Remining - 107yrs.

To arrange a viewing, please call Caplen Estates.

Council Tax Band: B

Lounge/Dining Room 16'3" x 11'0"

Kitchen 7'6" x 7'7"