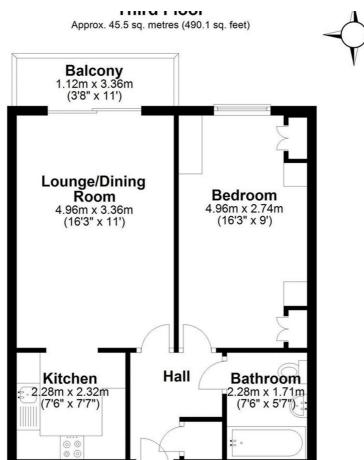

Ground Rent - £230.80 pa / Service Charge - approx £2,000 pa / Lease Length Remining - 107yrs.

To arrange a viewing, please call Caplen Estates.

Council Tax Band: B

Lounge/Dining Room 16'3" x 11'0"

Kitchen 7'6" x 7'7"

Bedroom 16'3" x 9'0"

Bathroom 7'6" x 5'7"

Balcony 3'8" x 11'0"