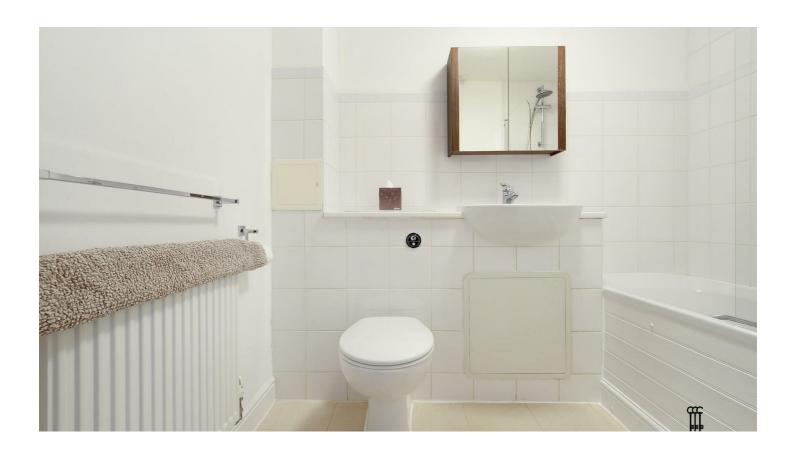

The property is being sold with furniture included. There is a modern fitted kitchen with plenty of cupboard space and good quality appliances. The reception room comfortably accommodates sofa suite as well as dining table. Large glass doors lead from the living area to the charming balcony. The bedroom is clean and inviting and has bespoke wardrobes. The bathroom is fully tiled and has a shower over the bath. The apartment is finished with double glazed windows and central heating.