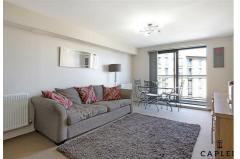

The property is being sold with furniture included. There is a modern fitted kitchen with plenty of cupboard space and good quality appliances. The reception room comfortably accommodates sofa suite as well as dining table. Large glass doors lead from the living area to the charming balcony. The bedroom is clean and inviting and has bespoke wardrobes. The bathroom is fully tiled and has a shower over the bath. The apartment is finished with double glazed windows and central heating.

Ground Rent - £230.80 pa / Service Charge - approx £2,000 pa / Lease Length Remining - 107yrs.

To arrange a viewing, please call Caplen Estates.

Council Tax Band: B

Lounge/Dining Room 16'3" x 11'0"

Kitchen 7'6" x 7'7"