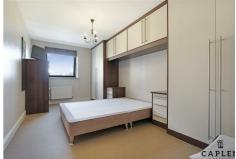

The property is being sold with furniture included. There is a modern fitted kitchen with plenty of cupboard space and good quality appliances. The reception room comfortably accommodates sofa suite as well as dining table. Large glass doors lead from the living area to the charming balcony. The bedroom is clean and inviting and has bespoke wardrobes. The bathroom is fully tiled and has a shower over the bath. The apartment is finished with double glazed windows and central heating.

Bedroom 16'3" x 9'0"

Bathroom 7'6" x 5'7"

Balcony 3'8" x 11'0"