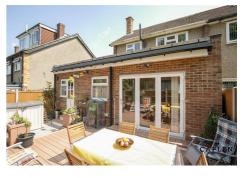

The upstairs landing leads to two double bedrooms, a single bedroom and fully tiled modern family bathroom. The rear garden is low maintenance with composite decking and a large patio.

This attractive welcoming property offers ample off street parking and access to school catchments, shops, bus & train links. To arrange a viewing, please call our Sales team.

Garden 16'5" x 26'3"

Total area: approx. 127.5 sq. metres (1372.2 sq. feet)