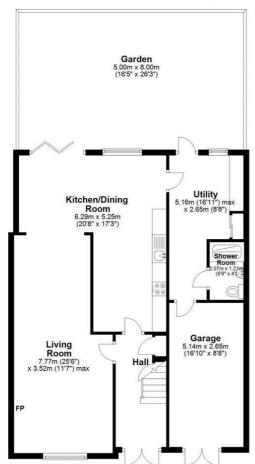

#### Living Room 25'6" x 11'7"

#### Kitchen/Dining Room 20'8" x 17'3"

Utility room 16'11" x 8'8"

Shower Room 6'9" x 4'0"

Bedroom 1 14'1" x 10'6"

Bedroom 2 10'11" x 10'6"

Bedroom 3 9'4" x 7'1"

Bathroom 8'8" x 7'1"

Garage 16'10" x 8'8"

Garden 16'5" x 26'3"

Total area: approx. 127.5 sq. metres (1372.2 sq. feet)