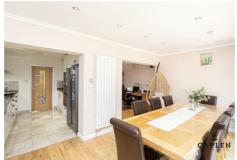

#### Kitchen/Dining Room 20'8" x 17'3"

Utility room 16'11" x 8'8"

Shower Room 6'9" x 4'0"

Bedroom 1 14'1" x 10'6"

Bedroom 2 10'11" x 10'6"

Bedroom 3 9'4" x 7'1"

Bathroom 8'8" x 7'1"

Garage 16'10" x 8'8"