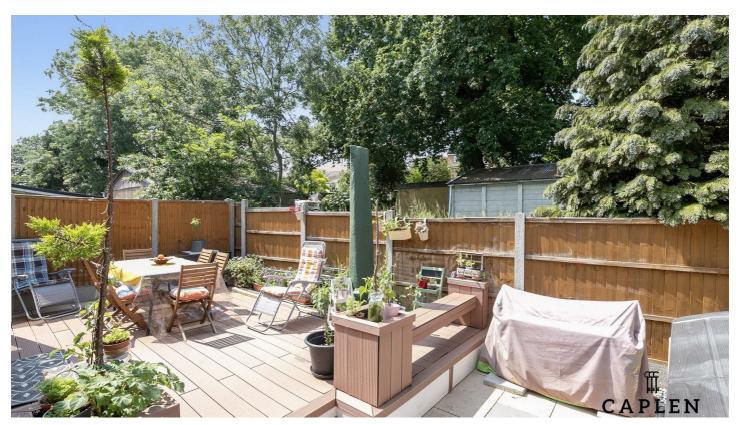

The upstairs landing leads to two double bedrooms, a single bedroom and fully tiled modern family bathroom. The rear garden is low maintenance with composite decking and a large patio.

This attractive welcoming property offers ample off street parking and access to school catchments, shops, bus & train links. To arrange a viewing, please call our Sales team.

Garden 16'5" x 26'3"

Total area: approx. 127.5 sq. metres (1372.2 sq. feet)