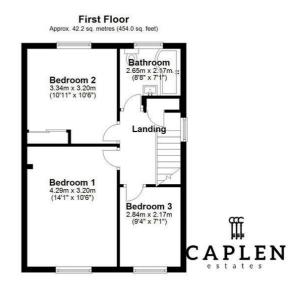

#### Kitchen/Dining Room 20'8" x 17'3"

Utility room 16'11" x 8'8"

Shower Room 6'9" x 4'0"

Bedroom 1 14'1" x 10'6"

Bedroom 2 10'11" x 10'6"

Bedroom 3 9'4" x 7'1"

Bathroom 8'8" x 7'1"

Garage 16'10" x 8'8"