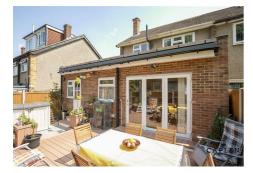

The upstairs landing leads to two double bedrooms, a single bedroom and fully tiled modern family bathroom. The rear garden is low maintenance with composite decking and a large patio.

This attractive welcoming property offers ample off street parking and access to school catchments, shops, bus & train links. To arrange a viewing, please call our Sales team.

Bathroom 8'8" x 7'1"

Garage 16'10" x 8'8"

Garden 16'5" x 26'3"

Total area: approx. 127.5 sq. metres (1372.2 sq. feet)

**EPC** Rating:

Council Tax Band

D