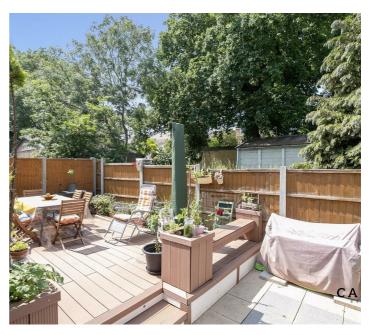

The upstairs landing leads to two double bedrooms, a single bedroom and fully tiled modern family bathroom. The rear garden is low maintenance with composite decking and a large patio.

This attractive welcoming property offers ample off street parking and access to school catchments, shops, bus & train links. To arrange a viewing, please call our Sales team.

Bathroom 8'8" x 7'1"

Garage 16'10" x 8'8"

Garden 16'5" x 26'3"

Total area: approx. 127.5 sq. metres (1372.2 sq. feet)

**EPC** Rating:

Council Tax Band

D