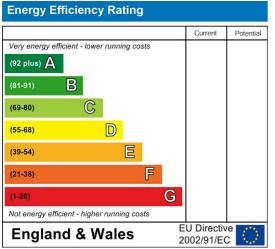

Bathroom 8'8" x 7'1"

Garage 16'10" x 8'8"

Garden 16'5" x 26'3"

Total area: approx. 127.5 sq. metres (1372.2 sq. feet)

**EPC** Rating:

Council Tax Band

D