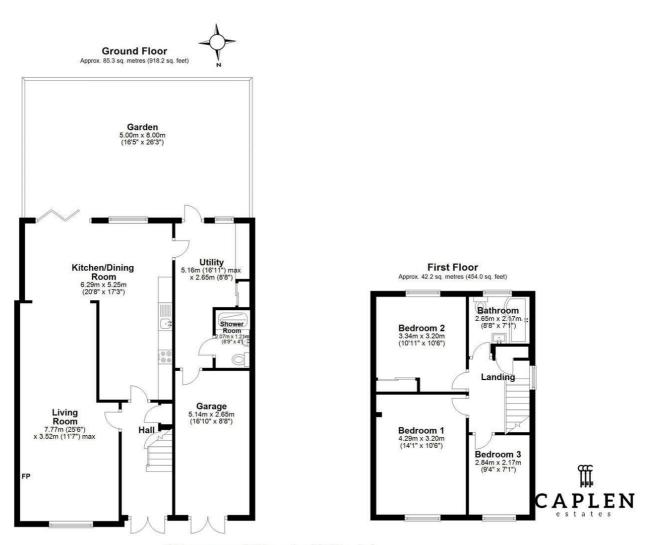

Council Tax Band: D

Living Room 25'6" x 11'7"

Kitchen/Dining Room 20'8" x 17'3"

Utility room 16'11" x 8'8"

Shower Room 6'9" x 4'0"

Bedroom 1 14'1" x 10'6"

Bedroom 2 10'11" x 10'6"

Bedroom 3 9'4" x 7'1"

Bathroom 8'8" x 7'1"

Garage 16'10" x 8'8"

Garden 16'5" x 26'3"

Total area: approx. 127.5 sq. metres (1372.2 sq. feet)

**EPC** Rating:

Council Tax Band

D