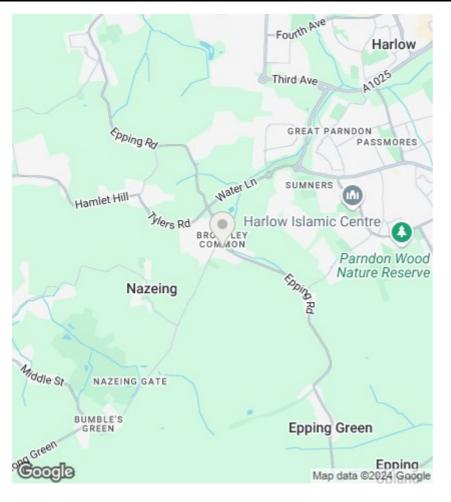

Newly built in 2023 the property comes complete with a 10 year builders warranty and landscaped grounds (nearing completion). The ground floor offers a living room open plan kitchen/diner/family room to the rear plus downstairs WC. The kitchen has a range of stylish units, quartz worktops and integrated appliances, which leads into a spacious utility room with washing machine and tumble dryer.

Council Tax Band: G

Living Room 3.61 x 3.30 (11'10" x 10'10")

Kitchen/Dining Room 6.88 x 5.13 (22'7" x 16'10")

Utility Room 1.98 x 1.37 (6'6" x 4'6")

Bedroom 1 4.47 x 3.20 (14'8" x 10'6")

Dressing Room 2.01 x 1.88 (6'7" x 6'2")

Shower Room 2.21 x 1.78 (7'3" x 5'10")

Bedroom 2 4.22 x 3.63 (13'10" x 11'11")

Bedroom 3 3.61 x 2.39 (11'10" x 7'10")

Bathroom 2.03 x 1.60 (6'8" x 5'3")

Garden 14.00 x 11.99 (13.98 x 11.98) (45'11" x 39'4")