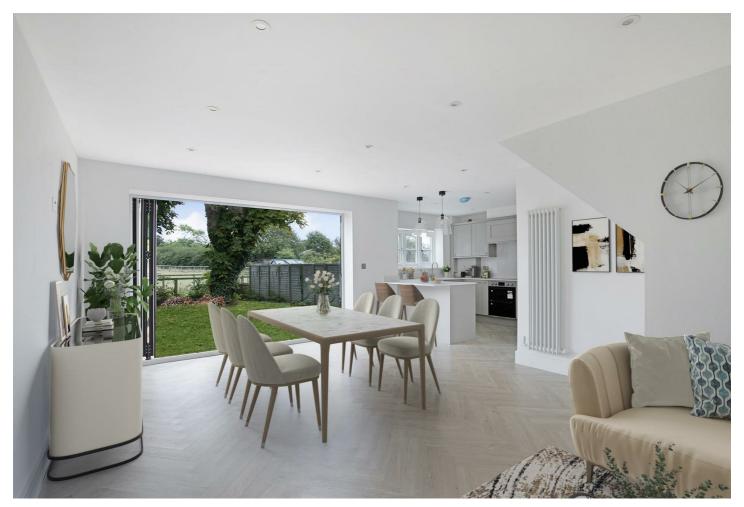

Newly built in 2023 the property comes complete with a 10 year builders warranty and landscaped grounds (nearing completion). The ground floor offers a living room open plan kitchen/diner/family room to the rear plus downstairs WC. The kitchen has a range of stylish units, quartz worktops and integrated appliances, which leads into a spacious utility room with washing machine and tumble dryer.

Council Tax Band: G

Living Room 3.61 x 3.30 (11'10" x 10'10")

Kitchen/Dining Room 6.88 x 5.13 (22'7" x 16'10")

Utility Room 1.98 x 1.37 (6'6" x 4'6")

Bedroom 1 4.47 x 3.20 (14'8" x 10'6")

Dressing Room 2.01 x 1.88 (6'7" x 6'2")