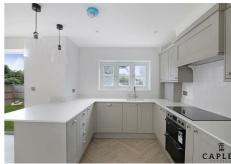

Newly built in 2023 the property comes complete with a 10 year builders warranty and landscaped grounds (nearing completion). The ground floor offers a living room open plan kitchen/diner/family room to the rear plus downstairs WC. The kitchen has a range of stylish units, quartz worktops and integrated appliances, which leads into a spacious utility room with washing machine and tumble dryer.

Council Tax Band: G

Living Room 3.61 x 3.30 (11'10" x 10'10")

Kitchen/Dining Room 6.88 x 5.13 (22'7" x 16'10")

Utility Room 1.98 x 1.37 (6'6" x 4'6")

Bedroom 1 4.47 x 3.20 (14'8" x 10'6")

Dressing Room 2.01 x 1.88 (6'7" x 6'2")