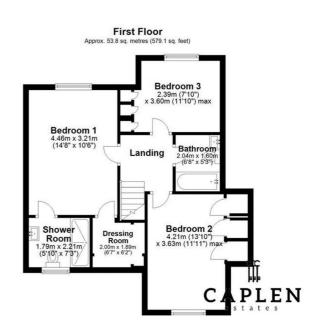

Council Tax Band: G

Living Room 3.61 x 3.30 (11'10" x 10'10")

Kitchen/Dining Room 6.88 x 5.13 (22'7" x 16'10")

Utility Room 1.98 x 1.37 (6'6" x 4'6")

Bedroom 1 4.47 x 3.20 (14'8" x 10'6")

Dressing Room 2.01 x 1.88 (6'7" x 6'2")

Shower Room 2.21 x 1.78 (7'3" x 5'10")

Bedroom 2 4.22 x 3.63 (13'10" x 11'11")

Bedroom 3 3.61 x 2.39 (11'10" x 7'10")

Bathroom 2.03 x 1.60 (6'8" x 5'3")

Garden 14.00 x 11.99 (13.98 x 11.98) (45'11" x 39'4")