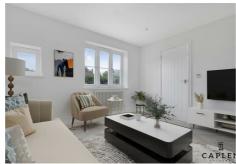

Newly built in 2023 the property comes complete with a 10 year builders warranty and landscaped grounds (nearing completion). The ground floor offers a living room open plan kitchen/diner/family room to the rear plus downstairs WC. The kitchen has a range of stylish units, quartz worktops and integrated appliances, which leads into a spacious utility room with washing machine and tumble dryer.

Council Tax Band: G

Living Room 3.61 x 3.30 (11'10" x 10'10")

Kitchen/Dining Room 6.88 x 5.13 (22'7" x 16'10")

Utility Room 1.98 x 1.37 (6'6" x 4'6")

Bedroom 1 4.47 x 3.20 (14'8" x 10'6")

Dressing Room 2.01 x 1.88 (6'7" x 6'2")