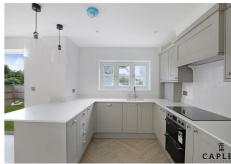

Newly built in 2023 the property comes complete with a 10 year builders warranty and landscaped grounds (nearing completion). The ground floor offers a living room open plan kitchen/diner/family room to the rear plus downstairs WC. The kitchen has a range of stylish units, quartz worktops and integrated appliances, which leads into a spacious utility room with washing machine and tumble dryer.