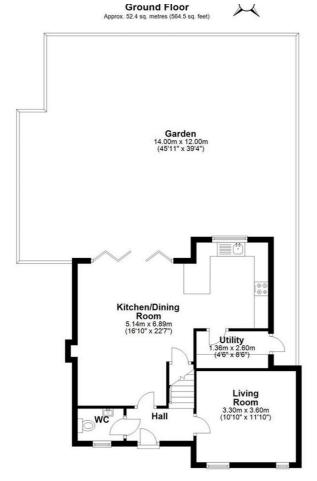

Newly built in 2023 the property comes complete with a 10 year builders warranty and landscaped grounds (nearing completion). The ground floor offers a living room open plan kitchen/diner/family room to the rear plus downstairs WC. The kitchen has a range of stylish units, quartz worktops and integrated appliances, which leads into a spacious utility room with washing machine and tumble dryer.

Council Tax Band: G

Living Room 11'10" x 10'10"

Kitchen/Dining Room 22'7" x 16'10"

Utility Room 6'6" x 4'6"

Bedroom 1 14'8" x 10'6"

Dressing Room 6'7" x 6'2"

Shower Room 7'3" x 5'10"

Bedroom 2 13'10" x 11'11"

Bedroom 3 11'10" x 7'10"

Bathroom 6'8" x 5'3"

Garden 45'11" x 39'4"