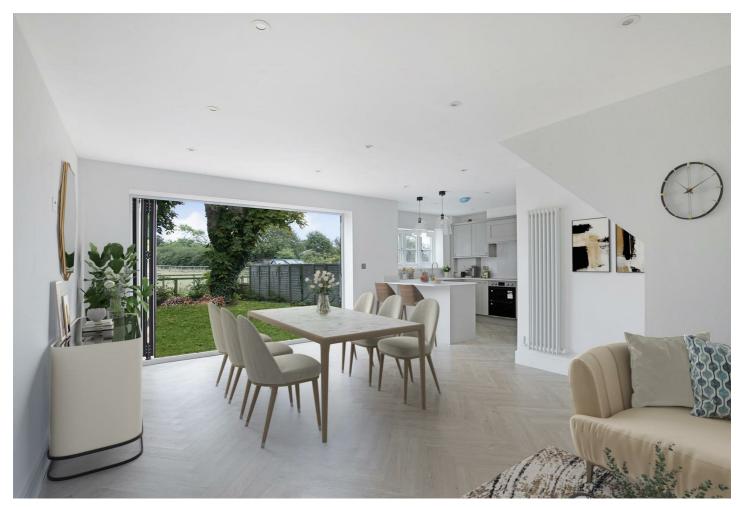

Newly built in 2023 the property comes complete with a 10 year builders warranty and landscaped grounds (nearing completion). The ground floor offers a living room open plan kitchen/diner/family room to the rear plus downstairs WC. The kitchen has a range of stylish units, quartz worktops and integrated appliances, which leads into a spacious utility room with washing machine and tumble dryer.