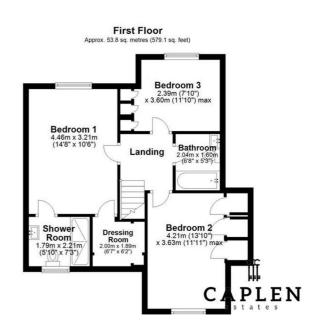

The first floor offers three good sized bedrooms and family bathroom. The main bedroom includes a dressing area and ensuite shower room. The two other bedrooms have fitted wardrobes. The property has off street parking for multiple cars. To arrange a viewing, please call our Sales team.

Council Tax Band: G

Living Room 11'10" x 10'10"

Kitchen/Dining Room 22'7" x 16'10"

Utility Room 6'6" x 4'6"

Bedroom 1 14'8" x 10'6"

Dressing Room 6'7" x 6'2"

Shower Room 7'3" x 5'10"

Bedroom 2 13'10" x 11'11"

Bedroom 3 11'10" x 7'10"

Bathroom 6'8" x 5'3"

Garden 45'11" x 39'4"