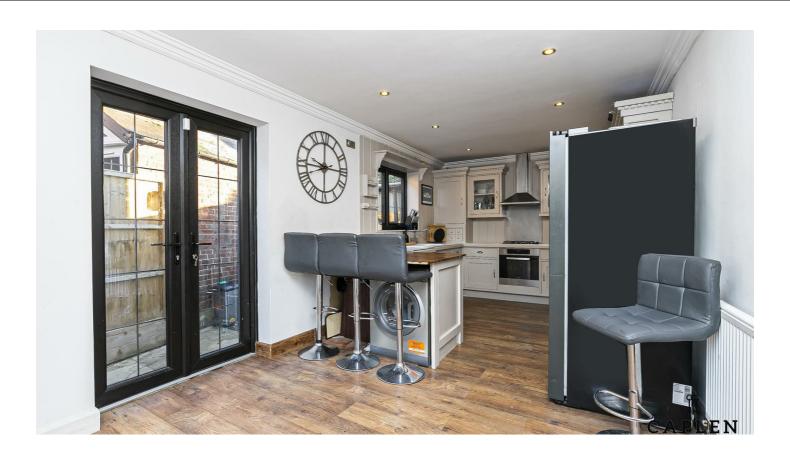

## Roding View, Buckhurst Hill, IG9 6AF

Caplen Estates welcomes this delightful three-bedroom detached house in Buckhurst Hill offers the perfect family home, Chain Free. With its open plan kitchen/diner featuring garden views, it provides a seamless flow between indoor and outdoor living spaces. The master bedroom includes fitted wardrobes, creating a stylish and practical storage solution. This property is available to view immediately, offering an excellent opportunity for potential buyers to secure their dream home.

The property also benefits from driveway parking, making it convenient for homeowners. Situated close to the Central Line, local amenities, and school catchments, it provides easy access to essential services and transport links. Nature lovers will appreciate the proximity to the nearby Roding Valley Nature Reserve, offering endless opportunities for outdoor activities.

Council Tax Band: E

Kitchen/Diner 23'4" x 9'11"

Lounge 14'5" x 10'11"

Bedroom 1 12'0" x 9'11"

Bedroom 2 11'0" x 9'4" into fitted wardrobes

Bedroom 3 9'4" x 6'3"

Bathroom 9'11" x 6'8"

Garden 30'0" x 22'5"