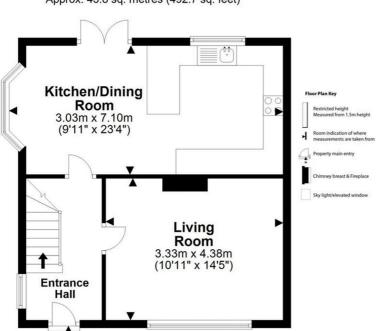

Council Tax Band: E

Kitchen/Diner 23'4" x 9'11"

Lounge 14'5" x 10'11"

Bedroom 1 12'0" x 9'11"

Bedroom 2 11'0" x 9'4" into fitted wardrobes

Bedroom 3 9'4" x 6'3"

Bathroom 9'11" x 6'8"

Garden 30'0" x 22'5"

#### **Ground Floor**

Approx. 45.8 sq. metres (492.7 sq. feet)