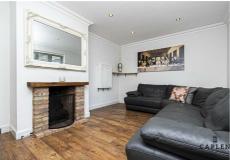

Council Tax Band: E

Kitchen/Diner 23'4" x 9'11"

Lounge 14'5" x 10'11"

Bedroom 1 12'0" x 9'11"

Bedroom 2 11'0" x 9'4" into fitted wardrobes

Bedroom 3 9'4" x 6'3"

Bathroom 9'11" x 6'8"

Garden 30'0" x 22'5"