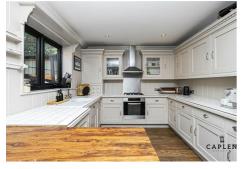

## Roding View, Buckhurst Hill, IG9 6AF

Caplen Estates welcomes this delightful three-bedroom detached house in Buckhurst Hill offers the perfect family home, Chain Free. With its open plan kitchen/diner featuring garden views, it provides a seamless flow between indoor and outdoor living spaces. The master bedroom includes fitted wardrobes, creating a stylish and practical storage solution. This property is available to view immediately, offering an excellent opportunity for potential buyers to secure their dream home.

Council Tax Band: E

Kitchen/Diner 23'4" x 9'11"

Lounge 14'5" x 10'11"

Bedroom 1 12'0" x 9'11"

Bedroom 2 11'0" x 9'4" into fitted wardrobes

Bedroom 3 9'4" x 6'3"

Bathroom 9'11" x 6'8"

Garden 30'0" x 22'5"