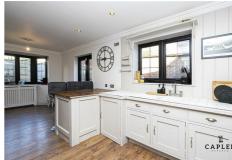

## Roding View, Buckhurst Hill, IG9 6AF

Caplen Estates welcomes this delightful three-bedroom detached house in Buckhurst Hill offers the perfect family home, Chain Free. With its open plan kitchen/diner featuring garden views, it provides a seamless flow between indoor and outdoor living spaces. The master bedroom includes fitted wardrobes, creating a stylish and practical storage solution. This property is available to view immediately, offering an excellent opportunity for potential buyers to secure their dream home.

Council Tax Band: E

Kitchen/Diner 23'4" x 9'11"

Lounge 14'5" x 10'11"

Bedroom 1 12'0" x 9'11"

Bedroom 2 11'0" x 9'4" into fitted wardrobes

Bedroom 3 9'4" x 6'3"

Bathroom 9'11" x 6'8"

Garden 30'0" x 22'5"