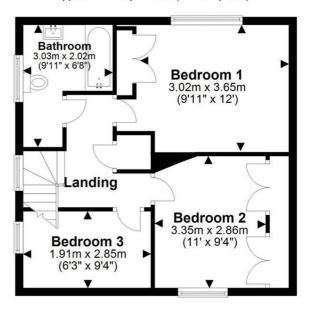

Council Tax Band: E

Kitchen/Diner 23'4" x 9'11"

Lounge 14'5" x 10'11"

Bedroom 1 12'0" x 9'11"

Bedroom 2 11'0" x 9'4" into fitted wardrobes

Bedroom 3 9'4" x 6'3"

Bathroom 9'11" x 6'8"

Garden 30'0" x 22'5"

#### **First Floor**

Approx. 45.1 sq. metres (485.6 sq. feet)

Total area: approx. 90.9 sq. metres (978.3 sq. feet)

Our floor plans are intended to give a general indication of the proposed floor layout only and may vary in the finished