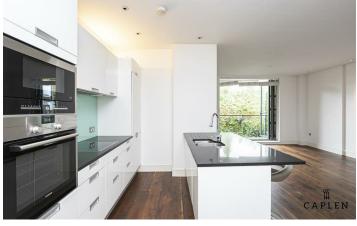

The open plan living space has a modern kitchen with centre island, integrated dishwasher, oven, microwave, electric hob & extractor. There is a useful breakfast bar and further dining area with double doors leading to the private balcony. Additional the property offers secure gated parking, fully landscaped communal gardens, Indoor swimming pool, sauna and functional gym. Call our sales team to arrange a viewing.