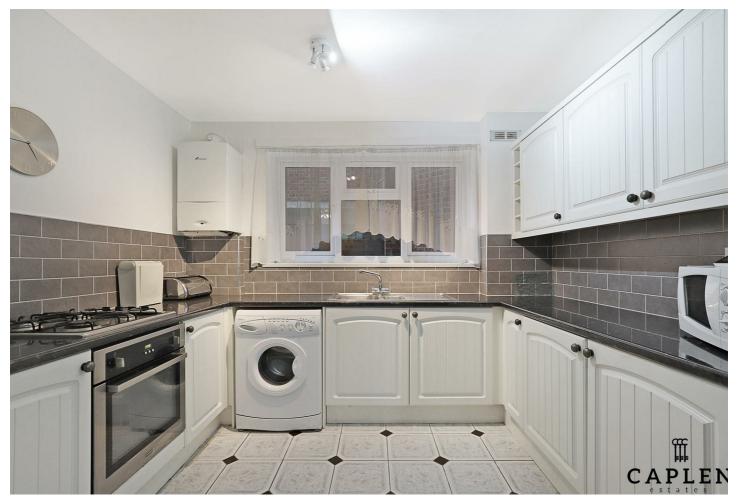

#### GUIDE PRICE £300,000 - £325,000

This first-floor leasehold flat is offered on a CHAIN-FREE basis. The property features a large living/dining room, providing ample space for relaxation and entertaining guests. The property boasts a spacious and well-designed layout, perfect for a family or those seeking a comfortable living environment. The modern kitchen is fully equipped, offering a convenient and stylish culinary experience. With three bedrooms - two doubles and one single - there is plenty of accommodation for family members or guests.

Bedroom 2 11'8" x 9'10"

Bedroom 3 11'8" x 6'7"

Shower Room 6'0" x 4'11"