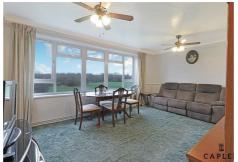

#### GUIDE PRICE £300,000 - £325,000

This first-floor leasehold flat is offered on a CHAIN-FREE basis. The property features a large living/dining room, providing ample space for relaxation and entertaining guests. The property boasts a spacious and well-designed layout, perfect for a family or those seeking a comfortable living environment. The modern kitchen is fully equipped, offering a convenient and stylish culinary experience. With three bedrooms - two doubles and one single - there is plenty of accommodation for family members or guests.

One of the standout features of this property is the stunning views it offers over the picturesque Essex countryside. Additionally, off-street parking is available, ensuring convenience for residents and their guests.

Bedroom 2 11'8" x 9'10"

Bedroom 3 11'8" x 6'7"

Shower Room 6'0" x 4'11"