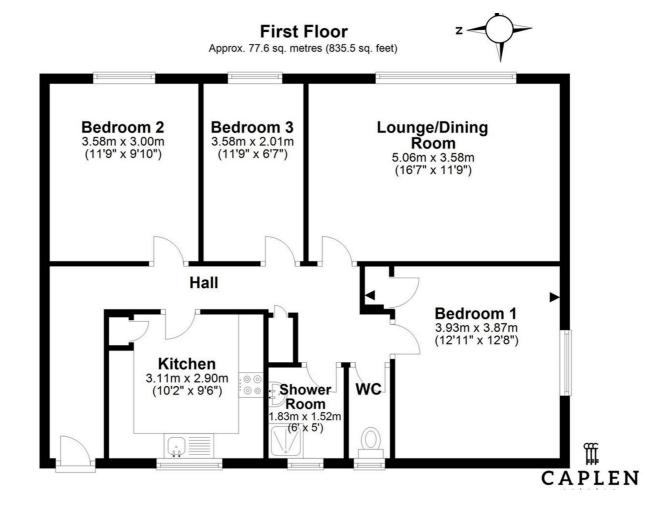

Don't miss out on the chance to make this property your dream home. To arrange a viewing, please call our Sales team.

Council Tax Band: C

Lounge/Dining Room 16'7" x 11'8"

Kitchen 10'2" x 9'6"

Bedroom 1 12'10" x 12'8"

Bedroom 2 11'8" x 9'10"

Bedroom 3 11'8" x 6'7"

Shower Room 6'0" x 4'11"