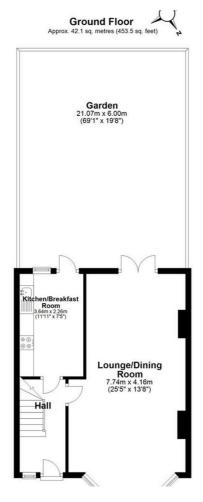

Council Tax Band: D

Lounge/Diner 25'4" x 13'7"

Kitchen/Breakfast Room 11'11" x 7'4"

Bedroom 1 17'1" x 13'4"

Ensuite Shower Room 6'4" x 4'10"

Bedroom 2 12'5" x 12'1"

Bedroom 3 12'1" x 11'7"

Bedroom 4 8'8" x 6'11"