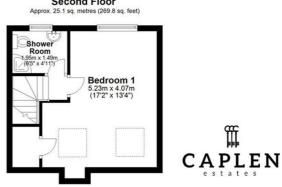

Council Tax Band: D

Lounge/Diner 25'4" x 13'7"

Kitchen/Breakfast Room 11'11" x 7'4"

Bedroom 1 17'1" x 13'4"

Ensuite Shower Room 6'4" x 4'10"

Bedroom 2 12'5" x 12'1"

Bedroom 3 12'1" x 11'7"

Bedroom 4 8'8" x 6'11"