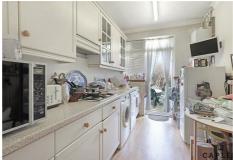

Council Tax Band: D

Lounge/Diner 25'4" x 13'7"

Kitchen/Breakfast Room 11'11" x 7'4"

Bedroom 1 17'1" x 13'4"

Ensuite Shower Room 6'4" x 4'10"

Bedroom 2 12'5" x 12'1"

Bedroom 3 12'1" x 11'7"

Bedroom 4 8'8" x 6'11"