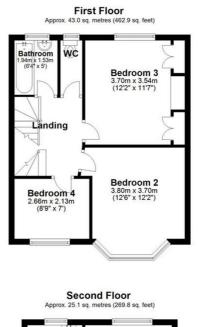

Council Tax Band: D

Lounge/Diner 25'4" x 13'7"

Kitchen/Breakfast Room 11'11" x 7'4"

Bedroom 1 17'1" x 13'4"

Ensuite Shower Room 6'4" x 4'10"

Bedroom 2 12'5" x 12'1"

Bedroom 3 12'1" x 11'7"

Bedroom 4 8'8" x 6'11"

Bathroom 6'4" x 5'0"

Separate WC