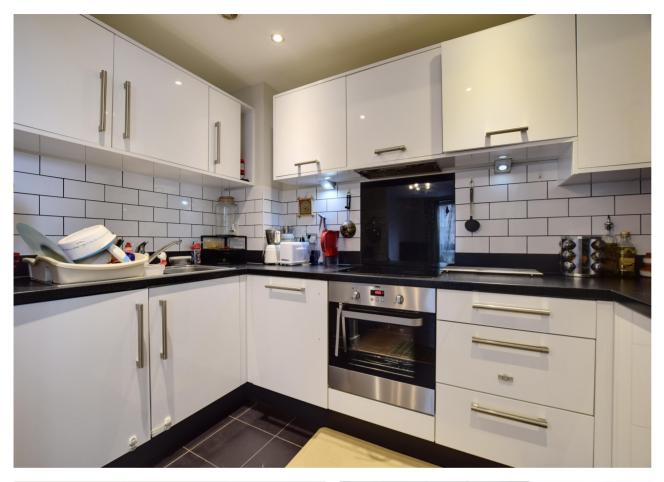

Showcasing an ultra-contemporary design, this two bedroom apartment offers the ultimate in stylish living space in a popular modern development which provides the utmost in convenience and a welcoming community environment. Accommodation comprises of entrance hallway with built in storage and doors leading to a large living area providing access to a private balcony overlooking rear aspect and archway to a modern , semi-open plan kitchen complete with appliances. Both bedrooms are generous doubles and have access to en-suite bathrooms; the main bathroom features Jack and Jill doors and the second is an en-suite shower room. The property also benefits from access to a peaceful communal garden backing onto Montesole Playing fields and there is an allocated parking space included in the underground carpark. The property is part of the ever popular Pulse Development, situated moments from Colindale tube station and boasts access to onsite amenities including local shops and cafes. Further Details; Local Authority: Barnet Council Council Tax: £1,397.07 per year (Band D)