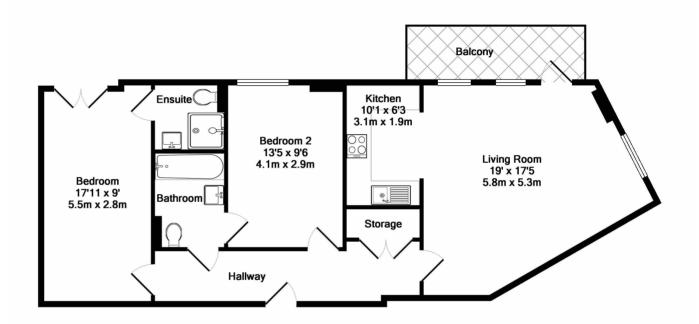

### TOTAL APPROX. FLOOR AREA 792 SQ.FT. (73.5 SQ.M.)

Whilst every attempt has been made to ensure the accuracy of the floor plan contained here, measurements of doors, windows, rooms and any other items are approximate and no responsibility is taken for any error, omission, or mis-statement. This plan is for illustrative purposes only and should be used as such by any prospective purchaser. The services, systems and appliances shown have not been tested and no guarantee as to their operability or efficiency can be given

Made with Metropix ©2018