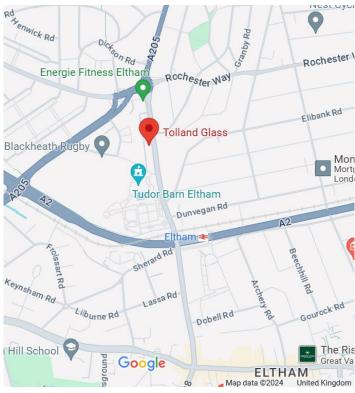

## **LOCATION**

### 11 TUDOR PARADE, LONDON SE9 6SX

The property is situated within a busy parade on Well Hall Road, Eltham. The property benefits greatly from its location being highly pedestrianised at nearly all times of the day. Its nearby occupiers operate around the clock starting early in the morning many with late night licences including: Tudor Barn Pleasance, Tesco Express, Domino's Pizza, Co-operative, William Hill, Jet Petrol Station and many more. Prospective occupiers will not be disappointed with the amount of possible passing trade.

Surrounded by strong covenants, excellent vehicular passing trade, and on the doorstep of Eltham station (2 min walk), it lends itself well to a wide range of users.

#### **Closest Facilities**

Train Station: Eltham (2 min walk)