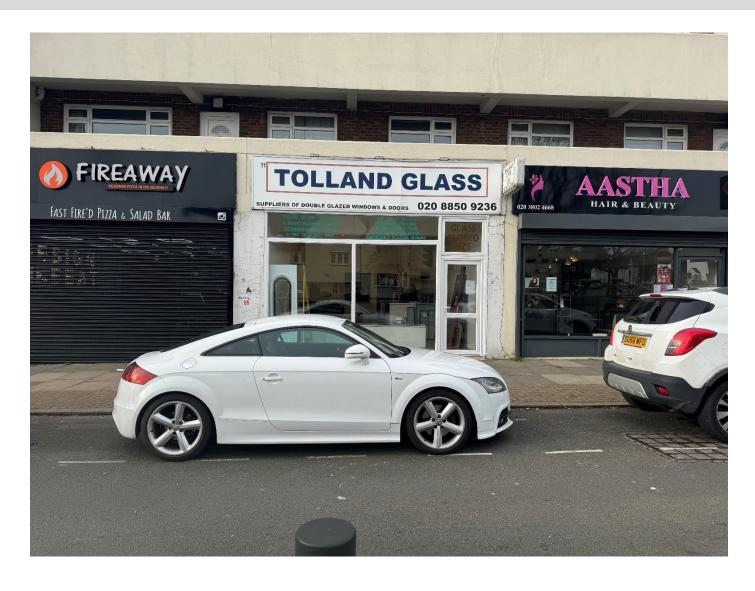

### 11 TUDOR PARADE, LONDON SE9 6SX

The property is situated within a busy parade on Well Hall Road, Eltham. The property benefits greatly from its location being highly pedestrianised at nearly all times of the day. Its nearby occupiers operate around the clock starting early in the morning many with late night licences including: Tudor Barn Pleasance, Tesco Express, Domino's Pizza, Co-operative, William Hill, Jet Petrol Station and many more. Prospective occupiers will not be disappointed with the amount of possible passing trade.

### 11 TUDOR PARADE, LONDON SE9 6SX