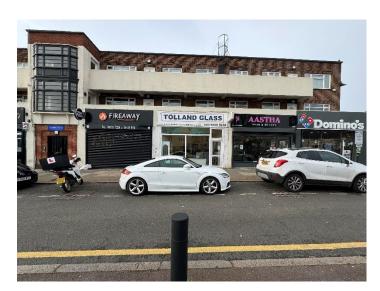

### 11 TUDOR PARADE, LONDON SE9 6SX

The property is situated within a busy parade on Well Hall Road, Eltham. The property benefits greatly from its location being highly pedestrianised at nearly all times of the day. Its nearby occupiers operate around the clock starting early in the morning many with late night licences including: Tudor Barn Pleasance, Tesco Express, Domino's Pizza, Co-operative, William Hill, Jet Petrol Station and many more. Prospective occupiers will not be disappointed with the amount of possible passing trade.

### 11 TUDOR PARADE, LONDON SE9 6SX