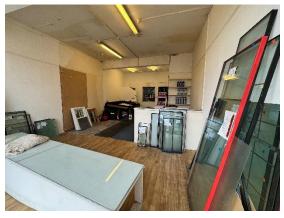

The premises comprises of a ground floor retail unit and substantial rear extension. The two areas are separated by a brick wall which can be opened up subject to landlord's consent.

The property benefits from a single-phase electrical supply and water. The landlord will allow a prospective tenant to install Gas to the property subject to approval of plans.

## **PROPERTY DETAILS**

### 11 TUDOR PARADE, LONDON SE9 6SX