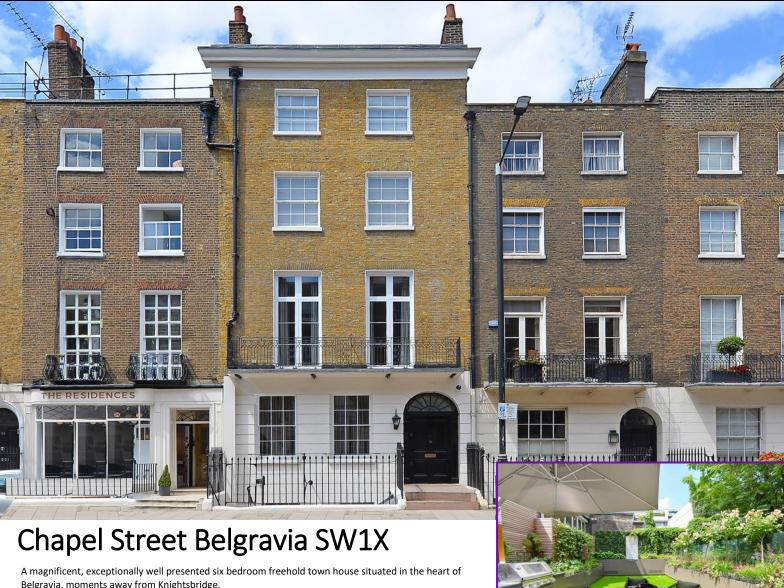

## ROKSTONE

Belgravia, moments away from Knightsbridge.

This stunning Georgian freehold property has recently been completely refurbished to a very high Luxury standard with a striking juxtaposition between the original features and new modern design.

The house benefits from having a beautiful, well-proportioned garden, a well-equipped gym, swimming pool with spa facilities, cinema room, wine cellar, lift to all floors and accommodates six bedrooms, four with ensuite bathrooms. The house is perfectly configured and allows for a separate entrance from the front of the house to the guest or staff area. This beautiful town house boasts high ceilings and an abundance of natural light throughout and is one of a few houses at this location with both a large garden and a lift to all floors in Belgravia.

This Charming property sits on Chapel Street- one of London's most famous streets, that is steeped in history. The house was formerly owned by Lord Heseltine, one of Britain's most prominent and controversial politicians of the late 1900's, for many years and it was on the steps outside the property, that Heseltine announced he would challenge Margaret Thatcher for the leadership of the Conservative Party in 1990.

Chapel Street provides quick access to local amenities, as well as being only moments away from the Michelin starred restaurants of Mayfair and the internationally renowned shopping of Knightsbridge. The striking new Peninsula hotel is being built moments away which is set to be one of London's newest iconic hotels

Price £28,000,000

Tel: 020 7580 2030 | Email: enquiries@rokstone.com

http://www.rokstone.com