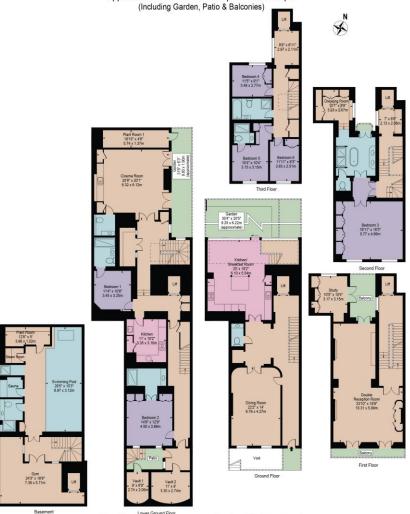

## Chapel Street

Approx. Gross Internal Area 6773 Sq Ft - 629.23 Sq M

(Excluding Vault 1 & Plant Room 1)

Approx. Gross Internal Area 0f Vault 1 52 Sq Ft - 4.83 Sq M

Approx. Gross Internal Area 0f Plant Room 1 85 Sq Ft - 7.86 Sq M

Approx. External Area 1012 Sq Ft - 94.02 Sq M

For Illustration Purposes Only - Not To Scale

This floor plan should be used as a general outline for guidance only and does not constitute in whole or in part an offer or contract.

Any intending purchaser or lessee should satisfy themselves by inspection, searches, enquiries and full survey as to the correctness of each statement.

Any areas, measurements or distances quoted are approximate and should not be used to value a property or be the basis of any sale or let.