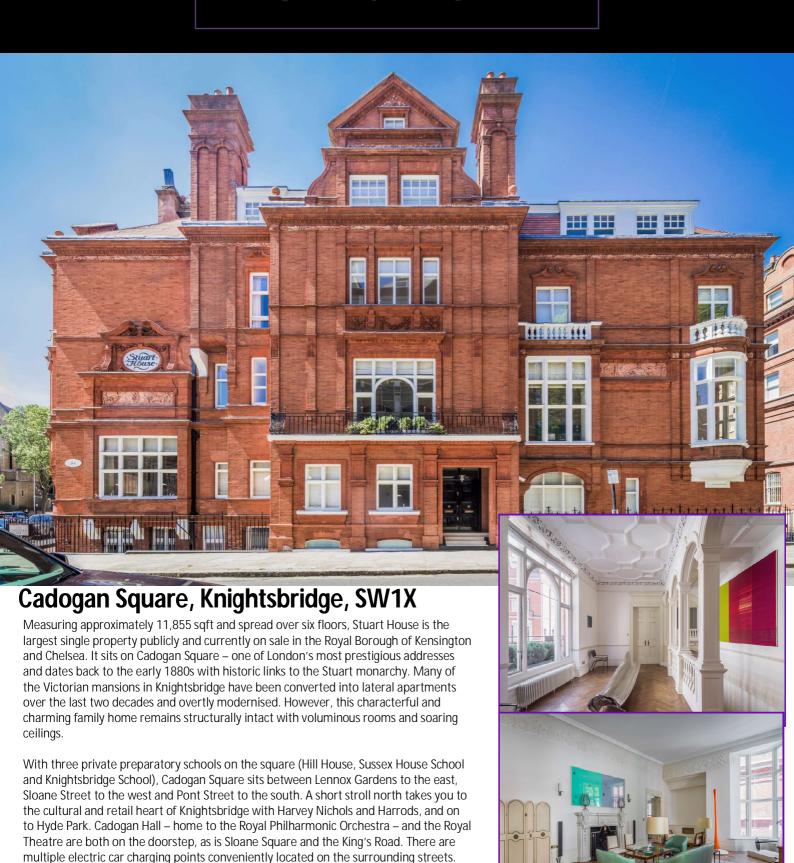

## ROKSTONE

Cadogan Square

Approx. Gross Internal Area 11855 Sq Ft - 1101.37 Sq M
(Including Restricted Height Area, Garage & Excluding Vaults)

Approx. Gross Internal Area 11255 Sq Ft - 1045.62 Sq M
(Excluding Restricted Height Area, Garage & Vaults)

Approx. Gross Internal Area Of Garage 483 Sq Ft - 44.87 Sq M

Approx. Total External Area, 674 Sq Ft - 62.62 Sq M

For Illustration Purposes Only - Not To Scale

This floor plan should be used as a general outline for guidance only and does not constitute in whole or in part an offer or contract.

Any intending purchaser or lessee should satisfy themselves by inspection, searches, enquiries and full survey as to the correctness of each statement.

Any areas, measurements or distances quoted are approximate and should not be used to value a property or be the basis of any sale or let.

## **Terms**

Local Authority: London Borough of Kensington and Chelsea Tenure: Freehold

Tel: 020 7580 2030 | Email: enquiries@rokstone.com

https://www.rokstone.com