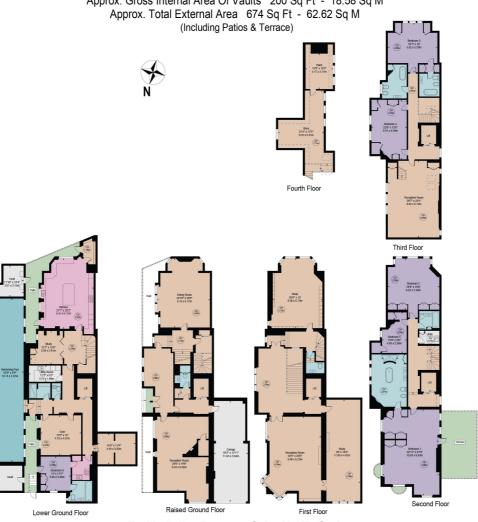

## ROKSTONE

Cadogan Square

Approx. Gross Internal Area 11855 Sq Ft - 1101.37 Sq M
(Including Restricted Height Area, Garage & Excluding Vaults)

Approx. Gross Internal Area 11255 Sq Ft - 1045.62 Sq M
(Excluding Restricted Height Area, Garage & Vaults)

Approx. Gross Internal Area Of Garage 483 Sq Ft - 44.87 Sq M

Approx. Total External Area, 674 Sq Ft - 62.62 Sq M

For Illustration Purposes Only - Not To Scale

This floor plan should be used as a general outline for guidance only and does not constitute in whole or in part an offer or contract.

Any intending purchaser or lessee should satisfy themselves by inspection, searches, enquiries and full survey as to the correctness of each statement.

Any areas, measurements or distances quoted are approximate and should not be used to value a property or be the basis of any sale or let.