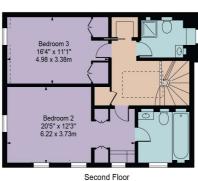

## Lyall Street

Approx. Gross Internal Area 3131 Sq Ft - 290.88 Sq M Approx. External Area Of Garden 205 Sq Ft - 19.05 Sq M

Study 13'9" x 7'9" 1.19 x 2.36m

Ground Floor

First Floor Garden Lower Ground Floor

For Illustration Purposes Only - Not To Scale

This floor plan should be used as a general outline for guidance only and does not constitute in whole or in part an offer or contract.

Any intending purchaser or lessee should satisfy themselves by inspection, searches, enquiries and full survey as to the correctness of each statement.