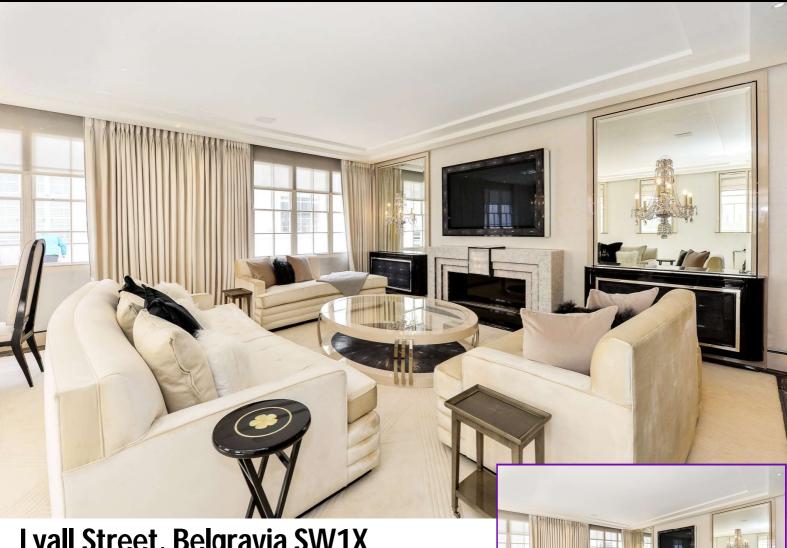

## Lyall Street, Belgravia SW1X

This stunning low built house has been meticulously designed by the internationally renowned interior designers Argent Design and is centrally positioned in the heart of Belgravia, one of London's most sought after areas. Finished to the highest specifications this unique property comprises double reception room with bar area, a kitchen/dining room family space, principal bedroom with dressing room and bathroom, two further bedrooms each with their own bathrooms, study, and gym/bedroom 4 with en-suite shower room. Boasting onyx inset marble flooring, Lalique bathroom fixtures and fireplace features, American black walnut wall units and bespoke silk linen wallpaper, this immaculate property offers approximately 3,079 sq.ft (286 sqm) of luxury living space laid over four floors.

Lyall Street is located in the heart of Belgravia moments from the boutiques, cafes, shops and restaurants of Sloane Street and Knightsbridge. The house is also near Hyde Park and Belgrave Square. The local amenities and shops on Motcomb street and West Halkin street are very nearby. Sloane Square underground station (District/Circle line) is 0.4 miles from the property and Victoria underground station is 0.6 miles from the property. (All distances are approximate).