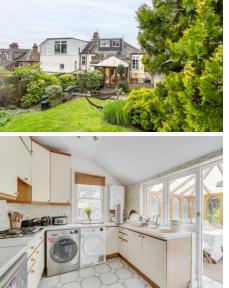

- Share of Freehold
- Split Level
- Private Garden
- 1320 Square Feet

- Lots of Storage
- Two Modern Bathrooms
- Eat In Kitchen
- Reception Room

David Astburys

Agerts Note: Whilst every care has been taken to prepare these sales particulars, they are for guidance purposes only. All measurements are approximate and are for general guidance purposes only and whitst every care has been taken to ensure their accuracy, they should not be relied upon and potential buyers are advised to recheck the measurements.