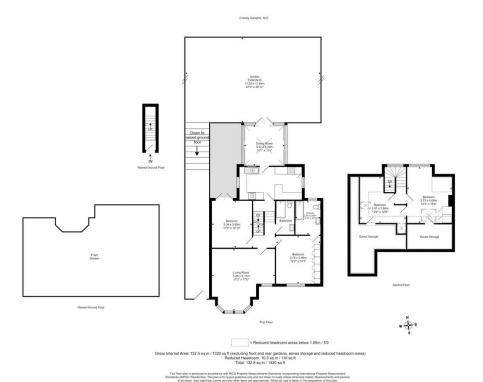

- Share of Freehold
- Split Level
- Private Garden
- 1320 Square Feet

- Lots of Storage
- Two Modern Bathrooms
- Eat In Kitchen
- Reception Room

David Astburys

Agerts Note: Whilst every care has been taken to prepare these sales particulars, they are for guidance purposes only. All measurements are approximate and are for general guidance purposes only and whitst every care has been taken to ensure their accuracy, they should not be relied upon and potential buyers are advised to recheck the measurements.