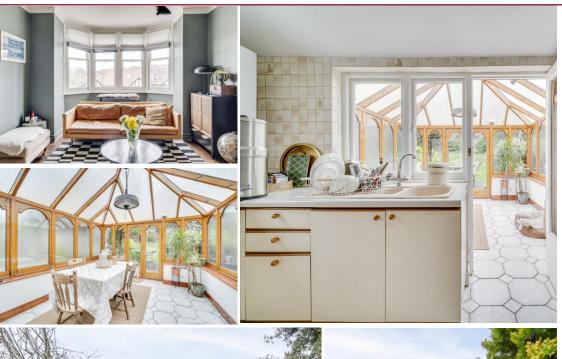

- Share of Freehold
- Split Level
- Private Garden
- 1320 Square Feet

- Lots of Storage
- Two Modern Bathrooms
- Eat In Kitchen
- Reception Room

David Astburys

Agerts Note: Whilst every care has been taken to prepare these sales particulars, they are for guidance purposes only. All measurements are approximate and are for general guidance purposes only and whitst every care has been taken to ensure their accuracy, they should not be relied upon and potential buyers are advised to recheck the measurements.