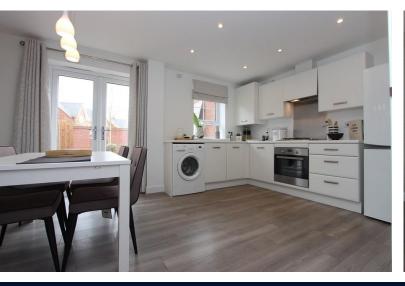

The property comprises an entrance hallway, downstairs w/c and bright living room. Contemporary kitchen/diner which features patio doors on to the rear garden and there is also understairs storage.

Upstairs there are two double bedrooms and a good