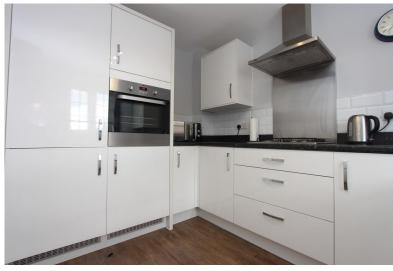

Mickleover is very close to all major employers around Derby, including Derby Royal Hospital, Bombardier, Rolls Royce and Toyota.

The property is done to a high specification throughout. It comprises entrance hallway, downstairs w/c, contemporary fitted kitchen and good-sized living room with understairs storage and patio doors on to the rear garden.