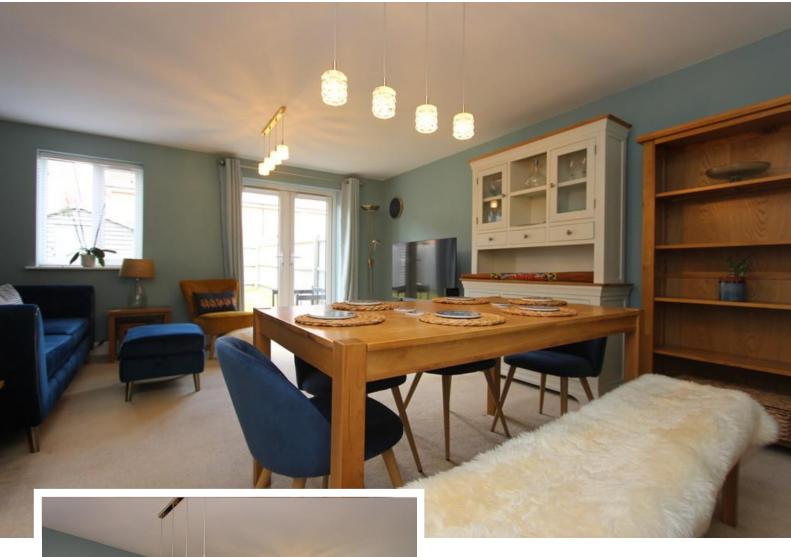

Mickleover is very close to all major employers around Derby, including Derby Royal Hospital, Bombardier, Rolls Royce and Toyota.

The property is done to a high specification throughout. It comprises entrance hallway, downstairs w/c, contemporary fitted kitchen and good-sized living room with understairs storage and patio doors on to the rear garden.