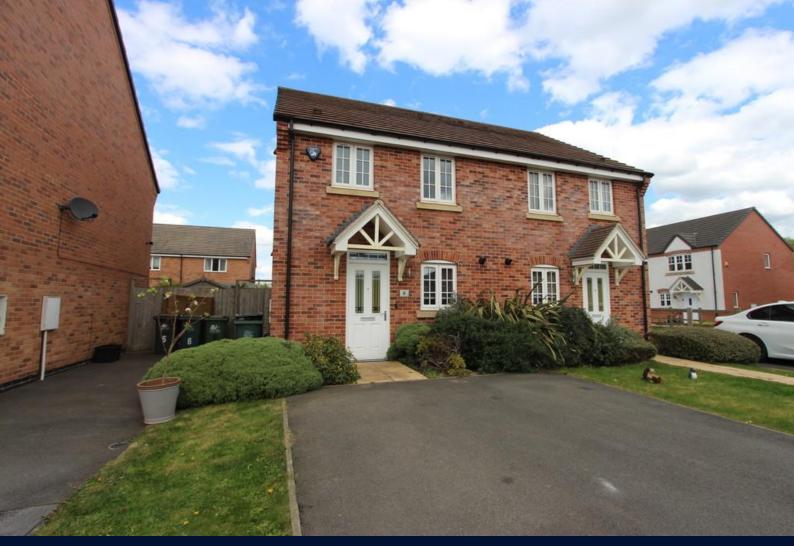

## **Skitteridge Wood Road**

MICKLEOVER, DERBY, DE22 4PD

- Three bedroom Semi-Detached
- Fully furnished to a high standard
- Langley Country Park
- Contemporary kitchen

£1,300 PCM

EPC Rating **81** 

## Skitteridge Wood Road, Mickleover, Derby, DE22 4PD

## **Property Description**

\* Fully furnished \* three bedroom semi-detached home at Langley Country Park, in the popular suburb of Mickleover. Excellent access to the A38/A50 and just two miles west of Derby city centre. The area benefits from a good range of local shops, including a large Tesco supermarket. There are also lots of nearby pubs and restaurants. Langley Country Park itself has a children's play area plus a Co-op local.

Outside there is a low maintenance rear garden with small patio and lawn, to the front is off road parking for two cars.

UPVC double glazing throughout and gas central heating.

The property is furnished to a high standard.