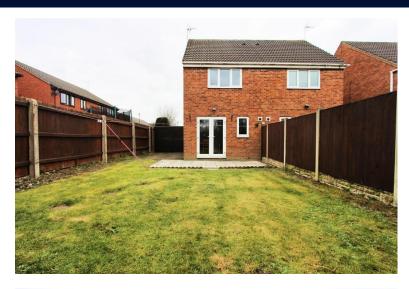

Upstairs there are two bedrooms, the master has built-in sliding wardrobes. There is a three piece

modern bathroom suite featuring a shower over the bath.

Outside there are good sized gardens to the front and rear, the rear is mainly laid to lawn and has a patio area and storage shed. The front has a large lawn and also provides driveway parking for multiple cars.