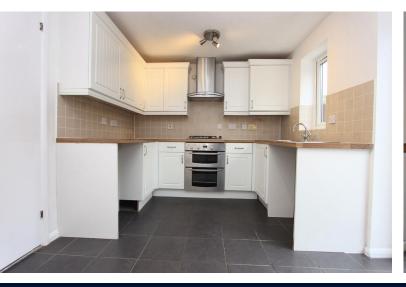

The property has recently been redecorated throughout. It comprises entrance hallway, living space with understairs storage cupboard and a modern kitchen / diner with integrated double oven, gas hob and extractor. There are patio doors leading on to the rear garden.