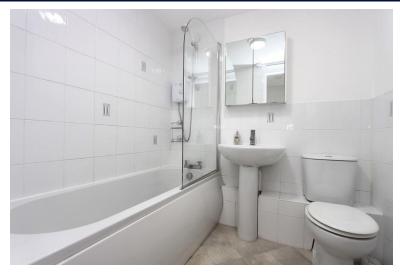

Upstairs there are two bedrooms, the master has built-in sliding wardrobes. There is a three piece

modern bathroom suite featuring a shower over the bath.

Outside there are good sized gardens to the front and rear, the rear is mainly laid to lawn and has a patio area and storage shed. The front has a large lawn and also provides driveway parking for multiple cars.