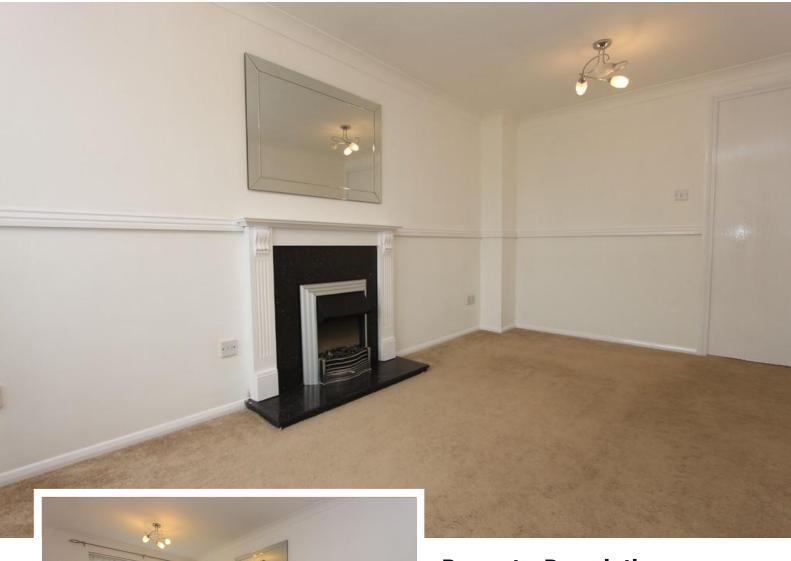

The property has recently been redecorated throughout. It comprises entrance hallway, living space with understairs storage cupboard and a modern kitchen / diner with integrated double oven, gas hob and extractor. There are patio doors leading on to the rear garden.