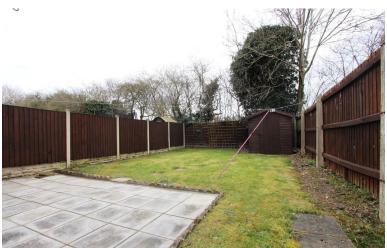

Upstairs there are two bedrooms, the master has built-in sliding wardrobes. There is a three piece

modern bathroom suite featuring a shower over the bath.

Outside there are good sized gardens to the front and rear, the rear is mainly laid to lawn and has a patio area and storage shed. The front has a large lawn and also provides driveway parking for multiple cars.