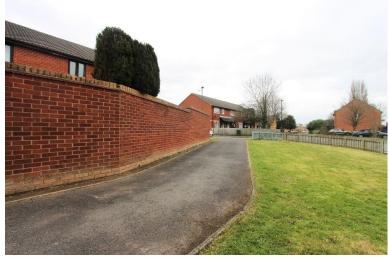

Upstairs there are two bedrooms, the master has built-in sliding wardrobes. There is a three piece

modern bathroom suite featuring a shower over the bath.

Outside there are good sized gardens to the front and rear, the rear is mainly laid to lawn and has a patio area and storage shed. The front has a large lawn and also provides driveway parking for multiple cars.