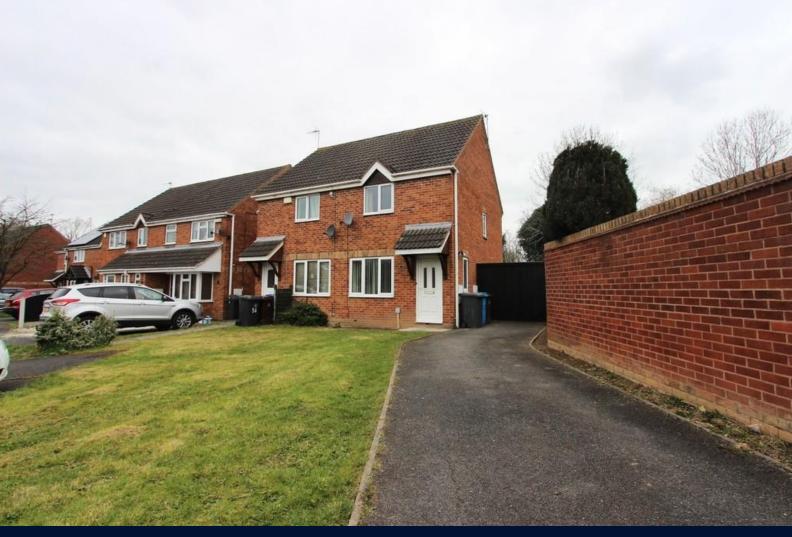

## **Pendleside Way**

LITTLEOVER, DERBY, DE23 4HQ

- Two bedroom semi-detached
- Available now
- Unfurnished
- Freshly decorated

£925 PCM

EPC Rating **63** 

## **Property Description**

Two-bedroom semi-detached house in the popular area of Littleover. Excellent road links (A50/A38) and within close proximity to Derby city centre and Derby Royal hospital. The area benefits from a wide range of amenities including a local shopping precinct and popular pub and restaurant: The Hollybrook.

Upstairs there are two bedrooms, the master has built-in sliding wardrobes. There is a three piece

modern bathroom suite featuring a shower over the bath.

Outside there are good sized gardens to the front and rear, the rear is mainly laid to lawn and has a patio area and storage shed. The front has a large lawn and also provides driveway parking for multiple cars.