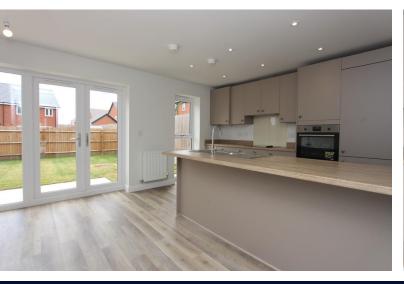

The property comprises an entrance hallway, downstairs w/c, bright living room and separate contemporary kitchen / diner with breakfast bar, integral oven/hob/extractor, fridge/freezer, dishwasher and washing machine.