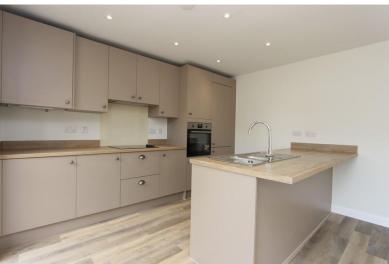

The property comprises an entrance hallway, downstairs w/c, bright living room and separate contemporary kitchen / diner with breakfast bar, integral oven/hob/extractor, fridge/freezer, dishwasher and washing machine.