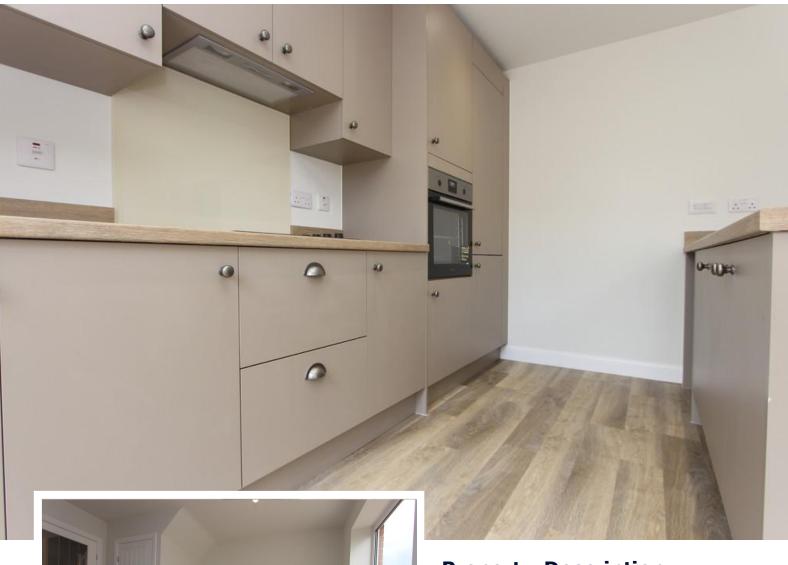

The property comprises an entrance hallway, downstairs w/c, bright living room and separate contemporary kitchen / diner with breakfast bar, integral oven/hob/extractor, fridge/freezer, dishwasher and washing machine.