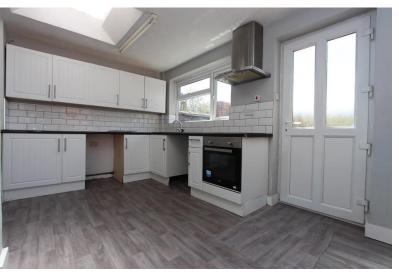

Sunnyhill is also very close to all major employers around Derby such as Rolls Royce, Toyota, Bombardier.

The property comprises an entrance hallway, two reception rooms and kitchen / diner with integrated electric oven / hob. There is also a separate utility room and downstairs W/C.