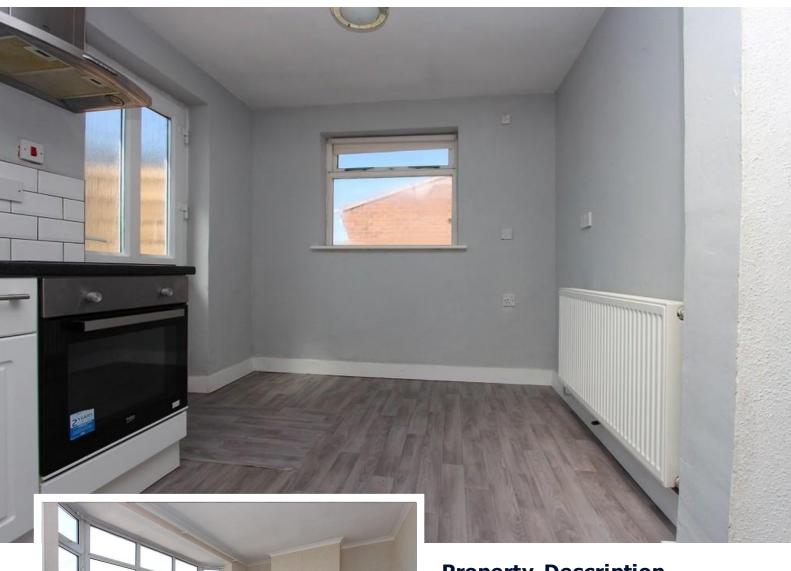

Sunnyhill is also very close to all major employers around Derby such as Rolls Royce, Toyota, Bombardier.

The property comprises an entrance hallway, two reception rooms and kitchen / diner with integrated electric oven / hob. There is also a separate utility room and downstairs W/C.