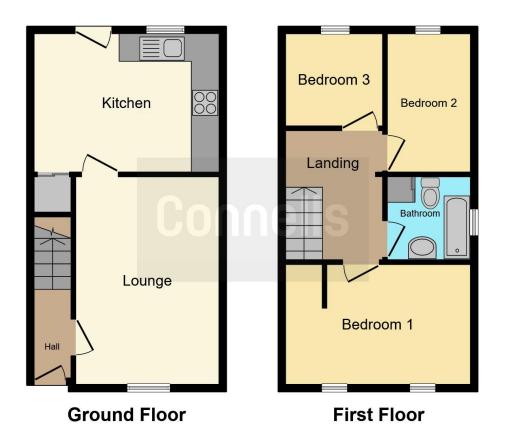

#### **Property Description**

Connells Luton North bring to the market this chain free semi detached property located in the sought after Bushmead area. Lambourn Drive briefly comprises of: An entrance hall, lounge/diner and kitchen area. The upper floor contains three bedrooms and family bathroom suite. Externally the property benefits from off street parking and also comes with extension potential STPP.

# **Entrance Hall**

Double glazed door to front aspect. Radiator.

#### Lounge

15' 2" x 10' 3" ( 4.62m x 3.12m ) Double glazed window to front aspect. Television point. Electric feature fireplace.

#### Kitchen/diner

13' 8" x 9' 8" ( 4.17m x 2.95m ) Double glazed window and patio doors to rear aspect. Fitted kitchen comprising a range of wall and base units with work surfaces over incorporating a stainless steel sink and drainer unit. Gas hob with electric oven. Cookerhood. Integrated washing machine. Space for a fridge/freezer. Radiator.

# **First Floor Landing**

Loft access.

#### Bedroom One

13' 7" x 8' 6" ( 4.14m x 2.59m ) Double glazed window to front aspect. Radiator.

### Bedroom Two

10' 2" x 6' 3" ( 3.10m x 1.91m ) Double glazed window to rear aspect. Television point. Radiator.

#### **Bedroom Three**

7' 1" x 7' 1" ( 2.16m x 2.16m ) Double glazed window to rear aspect. Radiator.

### Bathroom

Double glazed window to side aspect. Suite comprising bath with mixer taps, wash hand basin and low level wc. Shaver point. Radiator.

# **Rear Garden**

Artificial grass. Stoned area.

This floorplan is for illustrative purposes only and is not drawn to scale. Measurements, floor-areas, openings and orientations are approximate. They should not be relied upon for any purpose and do not form any part of an agreement. No liability is taken for any error or mis-statement. All parties must rely on their own inspections.