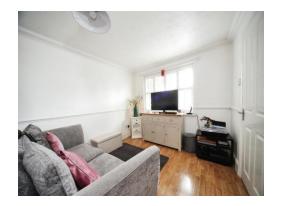

#### Bedroom One

13' 7" x 8' 6" ( 4.14m x 2.59m ) Double glazed window to front aspect. Radiator.

### Bedroom Two

10' 2" x 6' 3" ( 3.10m x 1.91m ) Double glazed window to rear aspect. Television point. Radiator.

#### **Bedroom Three**

7' 1" x 7' 1" ( 2.16m x 2.16m ) Double glazed window to rear aspect. Radiator.