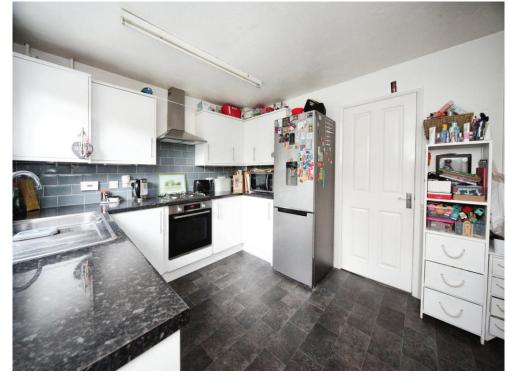

#### Kitchen/diner

13' 8" x 9' 8" ( 4.17m x 2.95m ) Double glazed window and patio doors to rear aspect. Fitted kitchen comprising a range of wall and base units with work surfaces over incorporating a stainless steel sink and drainer unit. Gas hob with electric oven. Cookerhood. Integrated washing machine. Space for a fridge/freezer. Radiator.