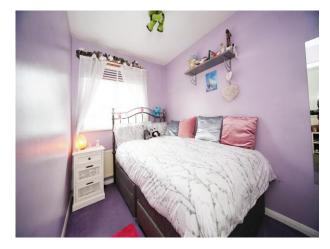

### Bedroom Two

10' 2" x 6' 3" ( 3.10m x 1.91m ) Double glazed window to rear aspect. Television point. Radiator.

#### **Bedroom Three**

7' 1" x 7' 1" ( 2.16m x 2.16m ) Double glazed window to rear aspect. Radiator.