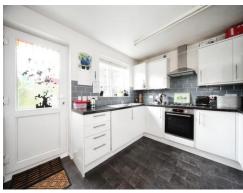

#### Kitchen/diner

13' 8" x 9' 8" ( 4.17m x 2.95m ) Double glazed window and patio doors to rear aspect. Fitted kitchen comprising a range of wall and base units with work surfaces over incorporating a stainless steel sink and drainer unit. Gas hob with electric oven. Cookerhood. Integrated washing machine. Space for a fridge/freezer. Radiator.