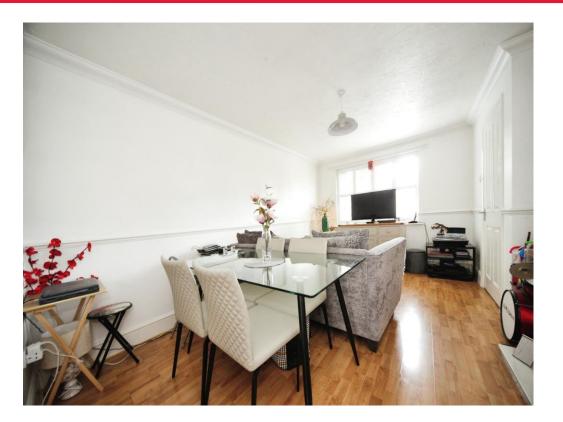

#### Lounge

15' 2" x 10' 3" ( 4.62m x 3.12m ) Double glazed window to front aspect. Television point. Electric feature fireplace.

#### Kitchen/diner

13' 8" x 9' 8" ( 4.17m x 2.95m ) Double glazed window and patio doors to rear aspect. Fitted kitchen comprising a range of wall and base units with work surfaces over incorporating a stainless steel sink and drainer unit. Gas hob with electric oven. Cookerhood. Integrated washing machine. Space for a fridge/freezer. Radiator.