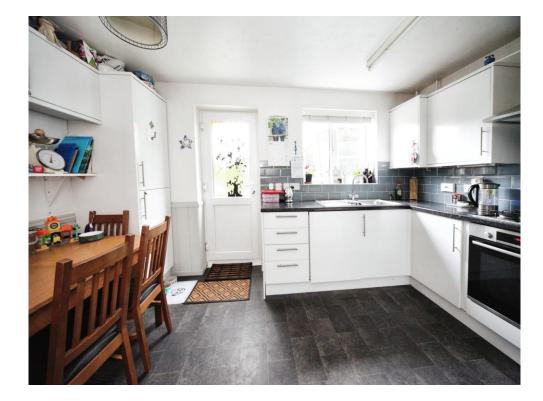

#### Kitchen/diner

13' 8" x 9' 8" ( 4.17m x 2.95m ) Double glazed window and patio doors to rear aspect. Fitted kitchen comprising a range of wall and base units with work surfaces over incorporating a stainless steel sink and drainer unit. Gas hob with electric oven. Cookerhood. Integrated washing machine. Space for a fridge/freezer. Radiator.