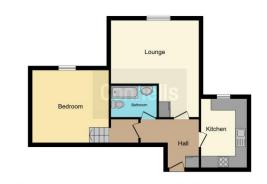

### **Entrance Hall**

Door to front aspect. Two storage cupboards.

**Lounge** 17' 7" max x 16' (5.36m max x 4.88m) Double glazed window to front aspect. Radiator.

#### Kitchen 11' 3" x 7' 7" ( 3.43m x 2.31m )

Double glazed skylight to rear aspect. Fitted kitchen comprising a range of wall and base units with roll edge work surfaces over. Part tiled. Plumbing for a washing machine. Space for a fridge/freezer. Electric oven and hob with fan over. Eaves storage space.

### **Bathroom**

Suite comprising bath with shower attachment, wash hand basin and low level wc. Part tiled. Radiator. Loft access housing combi boiler.

**Bedroom One** 13' x 12' ( 3.96m x 3.66m ) Steps leading down. Double glazed skylight to front aspect.

Garden Communal garden at back.

**Parking** Communal parking at back.

To view this property please contact Connells on