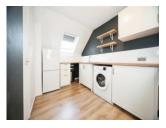

#### Kitchen 11' 3" x 7' 7" ( 3.43m x 2.31m )

Double glazed skylight to rear aspect. Fitted kitchen comprising a range of wall and base units with roll edge work surfaces over. Part tiled. Plumbing for a washing machine. Space for a fridge/freezer. Electric oven and hob with fan over. Eaves storage space.