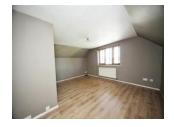

### **Bathroom**

Suite comprising bath with shower attachment, wash hand basin and low level wc. Part tiled. Radiator. Loft access housing combi boiler.

**Bedroom One** 13' x 12' ( 3.96m x 3.66m ) Steps leading down. Double glazed skylight to front aspect.