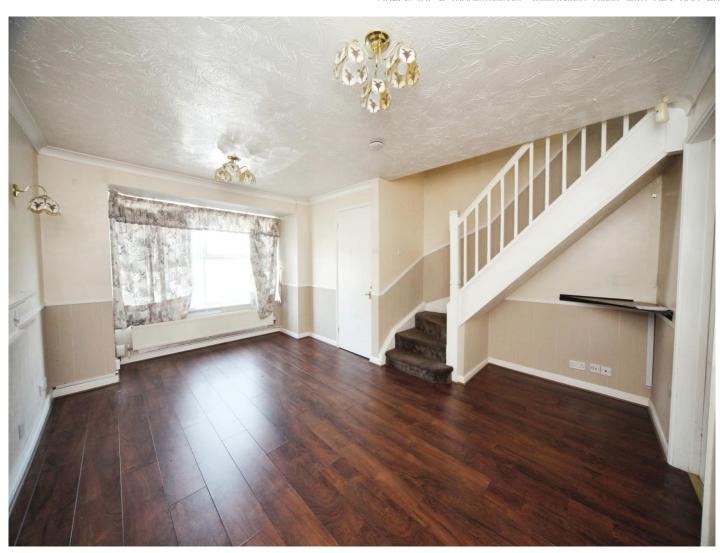

## Lounge

17' 5" x 14' max ( 5.31m x 4.27m max )

Double glazed window to front aspect. Stairs leading to first floor.

Radiator.