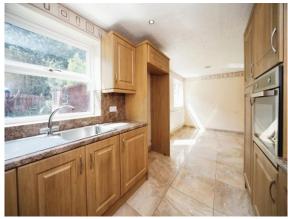

### Kitchen/Breakfast Room

21' 3" x 8' 9" ( 6.48m x 2.67m )

Double glazed door and two windows to rear aspect. Fitted kitchen comprising a range of wall and base units with work surfaces over incorporating a stainless steel sink and drainer unit.

Space for a fridge/freezer Integrated oven with gas hob and

This floor plan is for illustrative purposes only. It is not drawn to scale. Any measurements, floor areas (including any total floor area), openings and orientation are approximate. No details are guaranteed, they cannot be relied upon for any purpose and they do not form part of any agreement. No liability is taken for any error, omission or misstatement. A party must rely upon its own inspection(s). Powered by www.focalagent.com