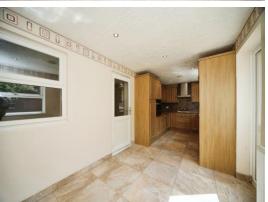

### Kitchen/Breakfast Room

21' 3" x 8' 9" ( 6.48m x 2.67m )

Double glazed door and two windows to rear aspect. Fitted kitchen comprising a range of wall and base units with work surfaces over incorporating a stainless steel sink and drainer unit.