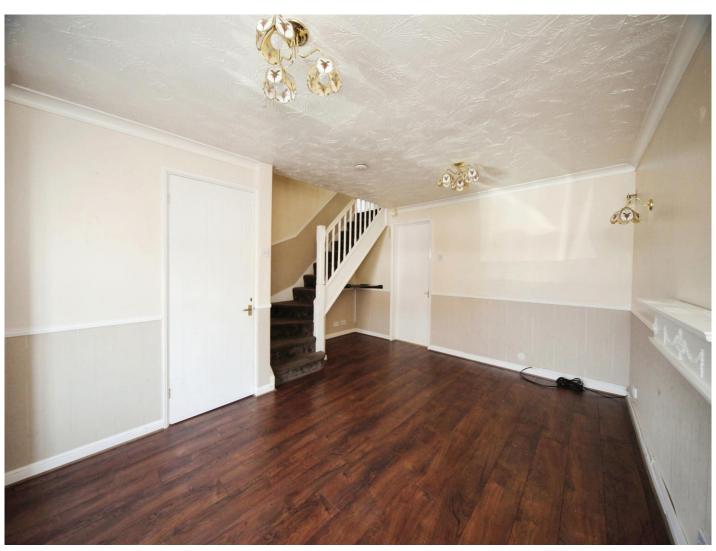

## Lounge

17' 5" x 14' max ( 5.31m x 4.27m max )

Double glazed window to front aspect. Stairs leading to first floor.

Radiator.