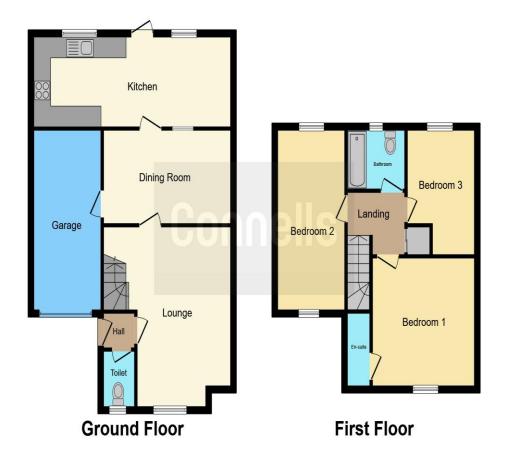

Space for a fridge/freezer Integrated oven with gas hob and

This floor plan is for illustrative purposes only. It is not drawn to scale. Any measurements, floor areas (including any total floor area), openings and orientation are approximate. No details are guaranteed, they cannot be relied upon for any purpose and they do not form part of any agreement. No liability is taken for any error, omission or misstatement. A party must rely upon its own inspection(s). Powered by www.focalagent.com