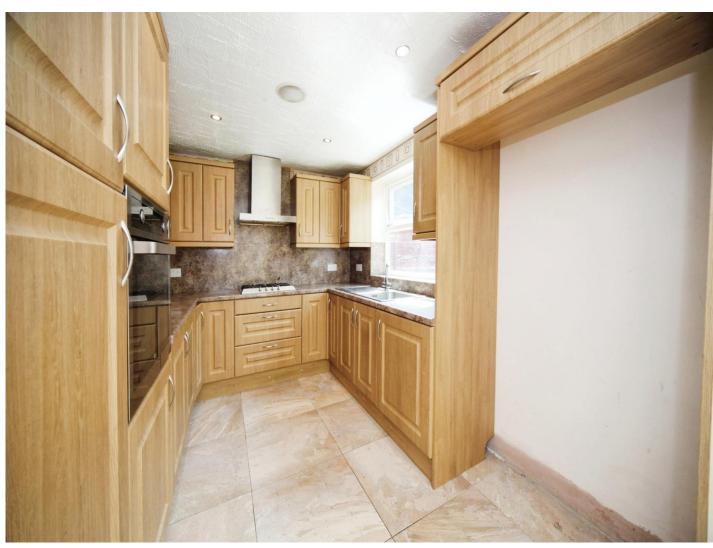

### Kitchen/Breakfast Room

21' 3" x 8' 9" ( 6.48m x 2.67m )

Double glazed door and two windows to rear aspect. Fitted kitchen comprising a range of wall and base units with work surfaces over incorporating a stainless steel sink and drainer unit.

Space for a fridge/freezer Integrated oven with gas hob and

This floor plan is for illustrative purposes only. It is not drawn to scale. Any measurements, floor areas (including any total floor area), openings and orientation are approximate. No details are guaranteed, they cannot be relied upon for any purpose and they do not form part of any agreement. No liability is taken for any error, omission or misstatement. A party must rely upon its own inspection(s). Powered by www.focalagent.com