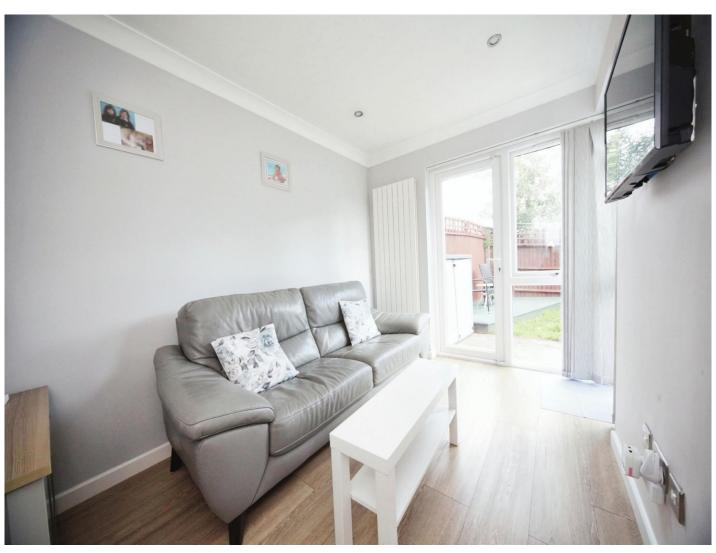

# **Dining Room**

10' 8" x 7' 9" ( 3.25m x 2.36m )

Patio doors to rear aspect. Radiator.