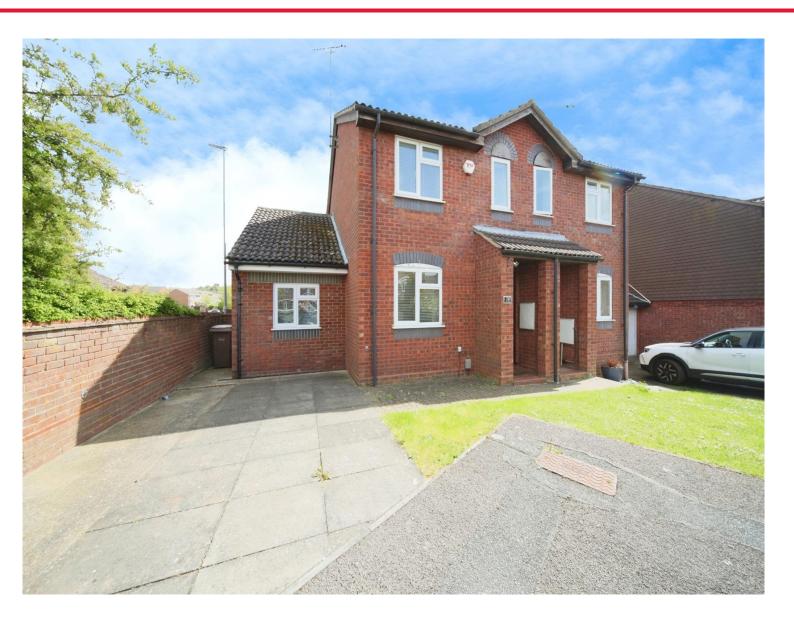

# Tylers Mead Luton LU2 7XY

This three bedroom semi detached house situated in the popular Bushmead area of Luton. This property comprises an entrance hall, lounge, dining room, kitchen, three bedrooms and a family bathroom. Outside there are gardens to the front & rear and driveway.

# Tylers Mead Luton LU2 7XY

# **Parking**

Off road parking

This floor plan is for illustrative purposes only. It is not drawn to scale. Any measurements, floor areas (including any total floor area), openings and orientation are approximate. No details are guaranteed, they cannot be relied upon for any purpose and they do not form part of any agreement. No liability is taken for any error, omission or misstatement. A party must rely upon its own inspection(s). Powered by www.focalagent.com