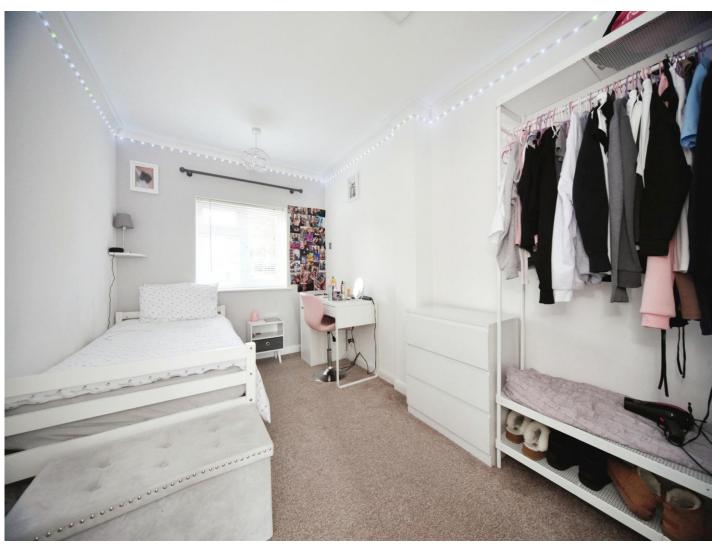

## **Bedroom Two**

9' 5" x 6' 1" ( 2.87m x 1.85m )

Double glazed window to rear aspect. Radiator.

## **Bedroom Three**

11' 7" x 8' 4" ( 3.53m x 2.54m )

Double glazed window to front aspect. Radiator.