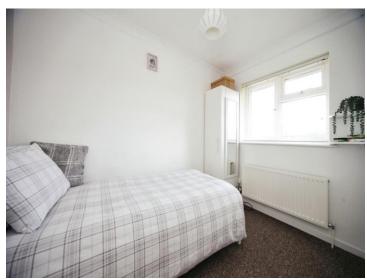

## **Bedroom Two**

9' 5" x 6' 1" ( 2.87m x 1.85m )

Double glazed window to rear aspect. Radiator.

## **Bedroom Three**

11' 7" x 8' 4" ( 3.53m x 2.54m )

Double glazed window to front aspect. Radiator.