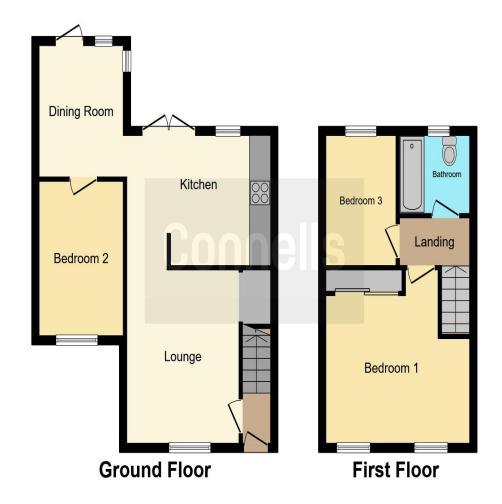

# Tylers Mead Luton LU2 7XY

#### **Entrance Hall**

Double glazed door to front aspect. Radiator.

## Lounge

13' 9" x 12' 9" ( 4.19m x 3.89m )

Double glazed window to front aspect. Television and telephone points. Radiator.

# **Dining Room**

10' 8" x 7' 9" ( 3.25m x 2.36m )

Patio doors to rear aspect. Radiator.

#### **Kitchen**

12' 9" x 8' 3" ( 3.89m x 2.51m )

Double glazed window to rear aspect. Patio doors leading to garden. Fitted kitchen comprising a range of wall and base units with work surfaces over. Plumbing for a washing machine and dishwasher. Space for a fridge/freezer. Gas hob with electric oven. Boiler. Partly tiled. Radiator.

## **First Floor Landing**

Loft hatch.

#### **Bedroom One**

13' x 12' 7" ( 3.96m x 3.84m )

Double glazed window to front aspect. Built in wardrobes. Radiator.

## **Bedroom Two**

9' 5" x 6' 1" ( 2.87m x 1.85m )

Double glazed window to rear aspect. Radiator.

## **Bedroom Three**

11' 7" x 8' 4" ( 3.53m x 2.54m )

Double glazed window to front aspect. Radiator.

#### **Bathroom**

Double glazed window to rear aspect. Suite comprising bath with mixer taps, shower attachment, wash hand basin and low level wc. Radiator.