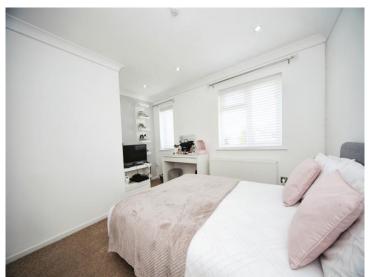

#### **Bedroom One**

13' x 12' 7" ( 3.96m x 3.84m )

Double glazed window to front aspect. Built in wardrobes. Radiator.