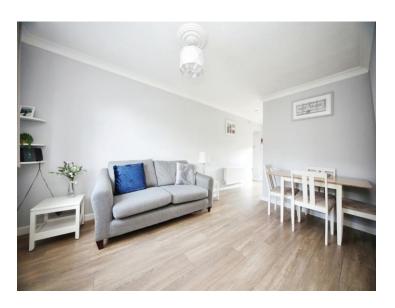

## Lounge

13' 9" x 12' 9" ( 4.19m x 3.89m )

Double glazed window to front aspect. Television and telephone points. Radiator.