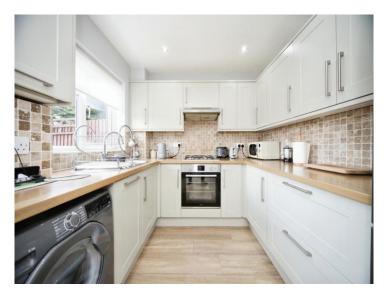

#### **Kitchen**

12' 9" x 8' 3" ( 3.89m x 2.51m )

Double glazed window to rear aspect. Patio doors leading to garden. Fitted kitchen comprising a range of wall and base units with work surfaces over. Plumbing for a washing machine and dishwasher. Space for a fridge/freezer. Gas hob with electric oven. Boiler. Partly tiled. Radiator.