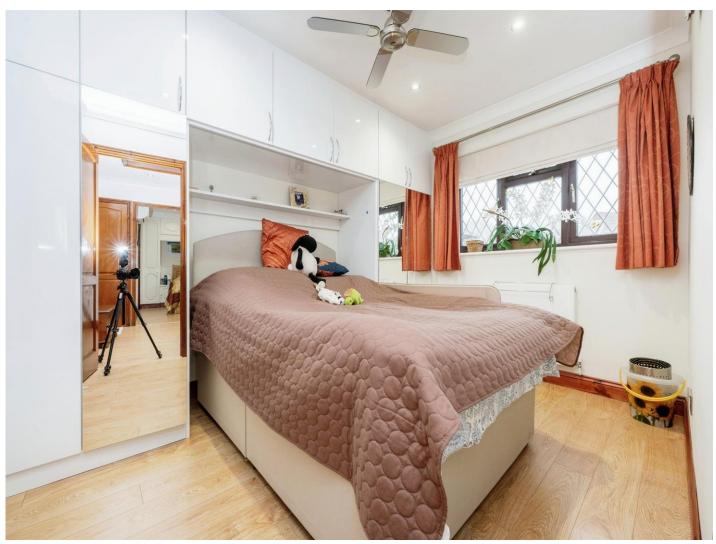

#### **Bedroom Two**

11' 2" x 8' 8" ( 3.40m x 2.64m )

Double glazed window to front aspect. Fitted wardrobes. Electric fan. Radiator.

## **Bedroom Three**

11' 7" x 8' 7" ( 3.53m x 2.62m )

Double glazed window to rear aspect. Fitted wardrobes. Electric fan. Radiator.

## **Bedroom Four**

11'8" x 7' 10" ( 3.56m x 2.39m )

Double glazed window to rear aspect. Fitted wardrobes. Electric fan. Radiator.