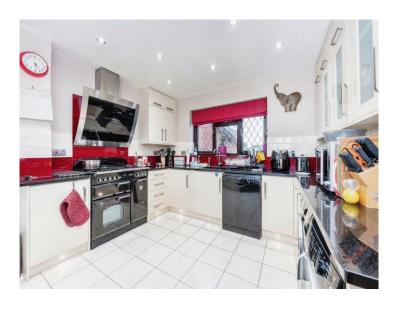

#### **Kitchen**

13' 3" x 11' 4" ( 4.04m x 3.45m )

Double glazed window to rear aspect. Double glazed patio doors to side aspect. Fitted kitchen comprising a range of wall and base units with work surfaces over incorporating a sink and drainer unit. Plumbing for a washing machine and dishwasher. Space for a fridge/freezer. Rangemaster gas cooker. Cooker hood over. Under floor heating.