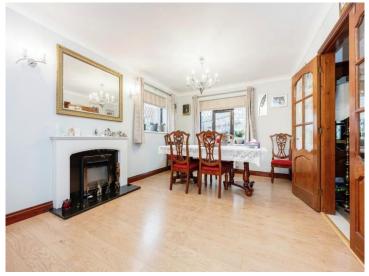

## Lounge/diner

31' 9" x 17' 8" ( 9.68m x 5.38m )

Double glazed window to front, side and rear aspects. Double glazed patio doors to side aspect. Television and telephone points. Electric feature fireplace. Air conditioning unit. Radiator.