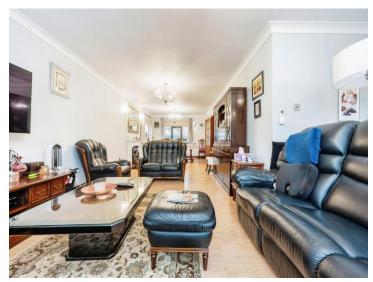

## Lounge/diner

31' 9" x 17' 8" ( 9.68m x 5.38m )

Double glazed window to front, side and rear aspects. Double glazed patio doors to side aspect. Television and telephone points. Electric feature fireplace. Air conditioning unit. Radiator.