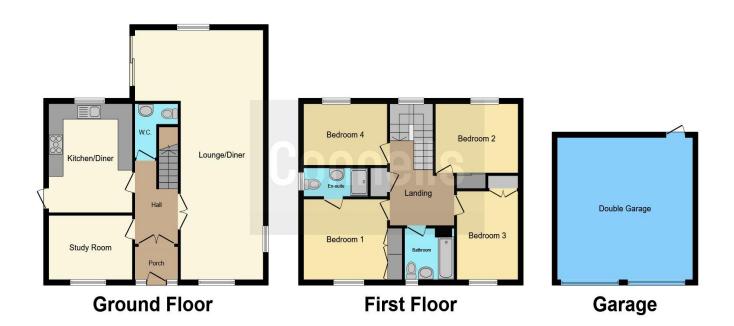

## **Entrance Porch**

Double glazed door to front aspect.

#### **Entrance Hall**

Under floor heating. Radiator.

#### Cloakroom

Suite comprising low level wc and wash hand basin. Extractor fan. Radiator.

#### Study

11' 4" x 8' 2" ( 3.45m x 2.49m )

Double glazed window to front aspect. Television point. Radiator.

## Lounge/diner

31' 9" x 17' 8" ( 9.68m x 5.38m )

Double glazed window to front, side and rear aspects. Double glazed patio doors to side aspect. Television and telephone points. Electric feature fireplace. Air conditioning unit. Radiator.

#### **Kitchen**

13' 3" x 11' 4" ( 4.04m x 3.45m )

Double glazed window to rear aspect. Double glazed patio doors to side aspect. Fitted kitchen comprising a range of wall and base units with work surfaces over incorporating a sink and drainer unit. Plumbing for a washing machine and dishwasher. Space for a fridge/freezer. Rangemaster gas cooker. Cooker hood over. Under floor heating.

# **First Floor Landing**

Double glazed window to rear aspect. Loft access with ladder.

#### **Bedroom One**

13' 2" x 10' 3" ( 4.01m x 3.12m )

Double glazed window to front aspect. Fitted wardrobes. Air conditioning unit. Electric fan. Radiator.

#### **En Suite**

Double glazed window to side aspect. Suite comprising shower cubicle, wash hand basin and low level wc. Extractor fan. Radiator.

#### **Bedroom Two**

11' 2" x 8' 8" ( 3.40m x 2.64m )

Double glazed window to front aspect. Fitted wardrobes. Electric fan. Radiator.

## **Bedroom Three**

11' 7" x 8' 7" ( 3.53m x 2.62m )

Double glazed window to rear aspect. Fitted wardrobes. Electric fan. Radiator.

## **Bedroom Four**

11'8" x 7' 10" ( 3.56m x 2.39m )

Double glazed window to rear aspect. Fitted wardrobes. Electric fan. Radiator.

## **Bathroom**

Double glazed window to front aspect. Suite comprising bath with mixer taps, shower, wash hand basin and low level wc. Radiator.

# **Double Garage**

Double garage.

To view this property please contact Connells on

T 01582 592332 E lutonnorth@connells.co.uk

1A Riddy Lane **LUTON LU3 2AD** 

Property Ref: LUN102500 - 0003

Tenure: Freehold