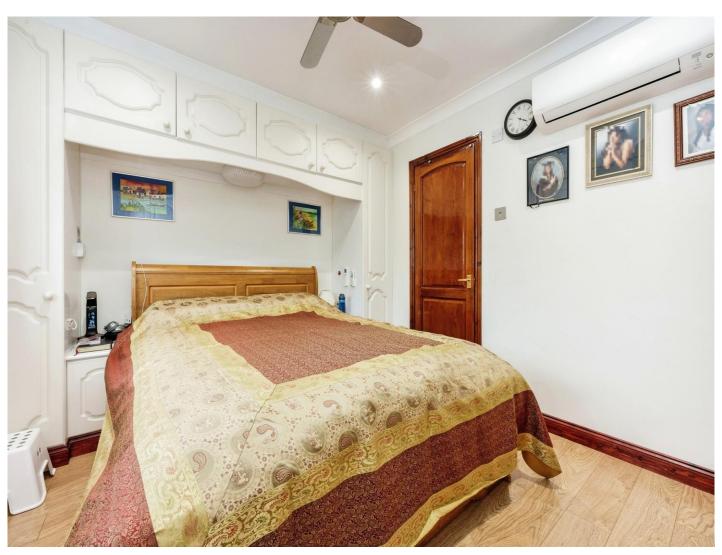

#### **Bedroom One**

13' 2" x 10' 3" ( 4.01m x 3.12m )

Double glazed window to front aspect. Fitted wardrobes. Air conditioning unit. Electric fan. Radiator.