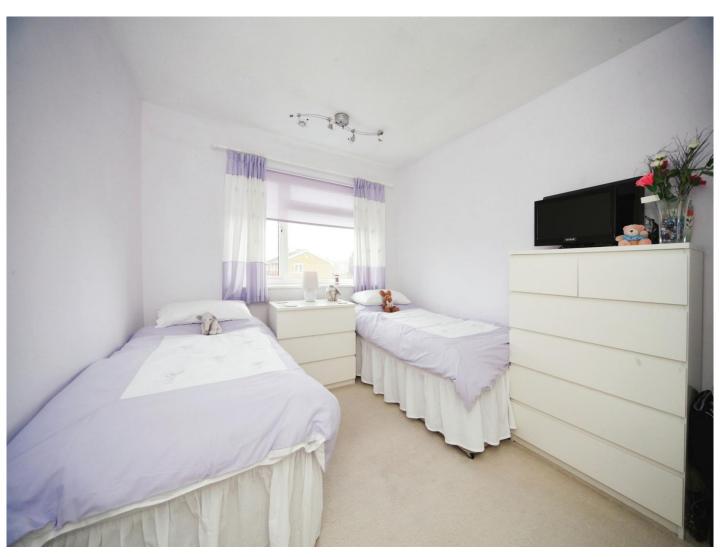

#### **Bedroom Two**

11' 5" x 9' 5" ( 3.48m x 2.87m )

Double glazed window to rear aspect. Radiator.