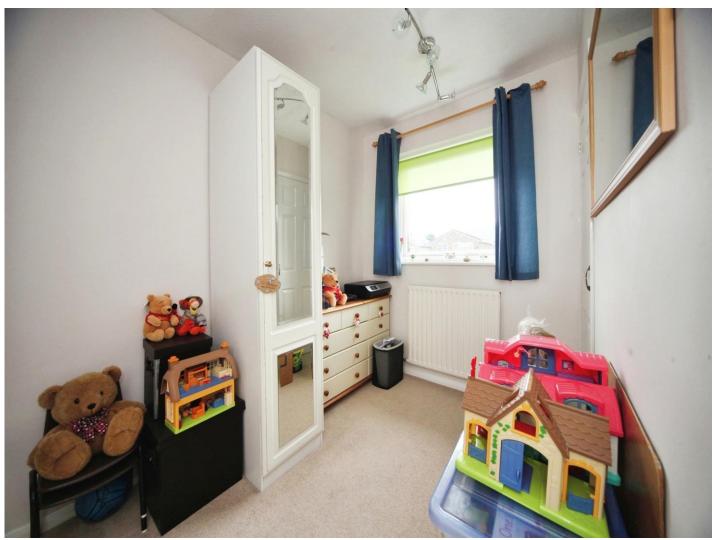

#### **Bedroom Three**

11' 7" x 6' 5" ( 3.53m x 1.96m )

Double glazed window to front aspect. Storage cupboard.