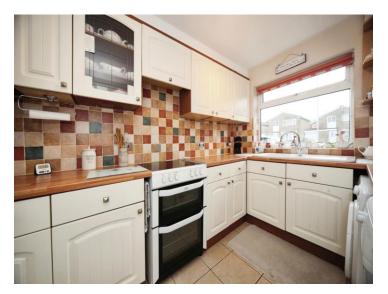

#### Kitchen

11' 5" x 7' 3" ( 3.48m x 2.21m )

Double glazed window to front aspect. Fitted kitchen comprising a range of wall and base units with work surfaces over incorporating a sink and drainer unit. Space for electric hob and oven. Plumbing for a dishwasher and washing machine. Space for a fridge/freezer.