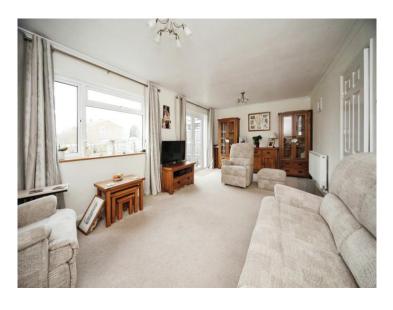

#### Lounge

20' 6" x 11' 6" ( 6.25m x 3.51m )

Double glazed window to rear aspect. Double glazed French doors to rear aspect. Radiators