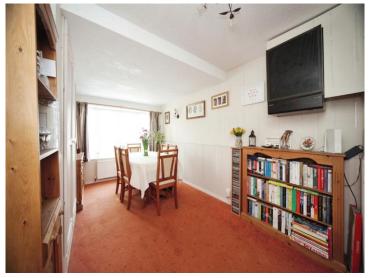

## **Dining Room**

17' 6" x 8' 9" ( 5.33m x 2.67m )

Double glazed bay window to front aspect. Under stairs storage. Boiler, Radiator,