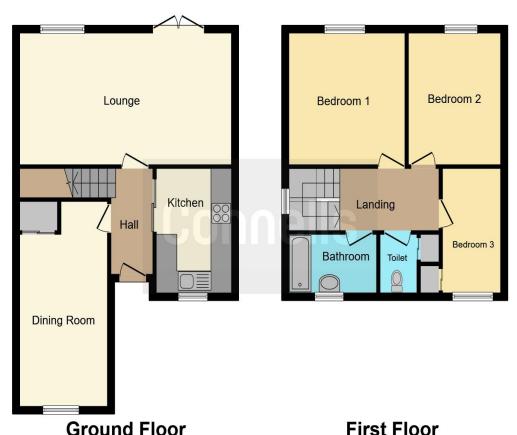

#### **Entrance Hall**

Double glazed door to front aspect, Radiators

#### Lounge

20' 6" x 11' 6" ( 6.25m x 3.51m )

Double glazed window to rear aspect. Double glazed French doors to rear aspect. Radiators

## **Dining Room**

17' 6" x 8' 9" ( 5.33m x 2.67m )

Double glazed bay window to front aspect. Under stairs storage. Boiler, Radiator,

#### Kitchen

11' 5" x 7' 3" ( 3.48m x 2.21m )

Double glazed window to front aspect. Fitted kitchen comprising a range of wall and base units with work surfaces over incorporating a sink and drainer unit. Space for electric hob and oven. Plumbing for a dishwasher and washing machine. Space for a fridge/freezer.

## **First Floor Landing**

Double glazed window to side aspect. Loft hatch. Airing

cupboard.

#### **Bedroom One**

11' 5" x 10' 9" ( 3.48m x 3.28m )

Double glazed window to Rear aspect. Fitted wardrobes. Radiator.

#### **Bedroom Two**

11' 5" x 9' 5" ( 3.48m x 2.87m )

Double glazed window to rear aspect. Radiator.

#### **Bedroom Three**

11' 7" x 6' 5" ( 3.53m x 1.96m )

Double glazed window to front aspect. Storage cupboard.

#### Bathroom

Double glazed window to front aspect. Suite comprising bath with mixer taps and shower attachment and vanity wash hand basin. Partly tiled. Radiator.

### Separate Wc

Low level wc.

First Floor