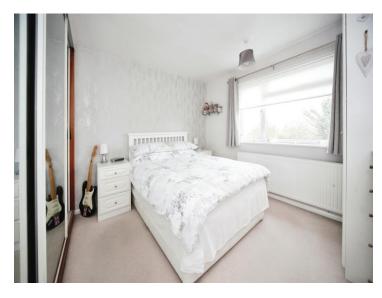

#### **Bedroom One**

11' 5" x 10' 9" ( 3.48m x 3.28m )

Double glazed window to Rear aspect. Fitted wardrobes. Radiator.